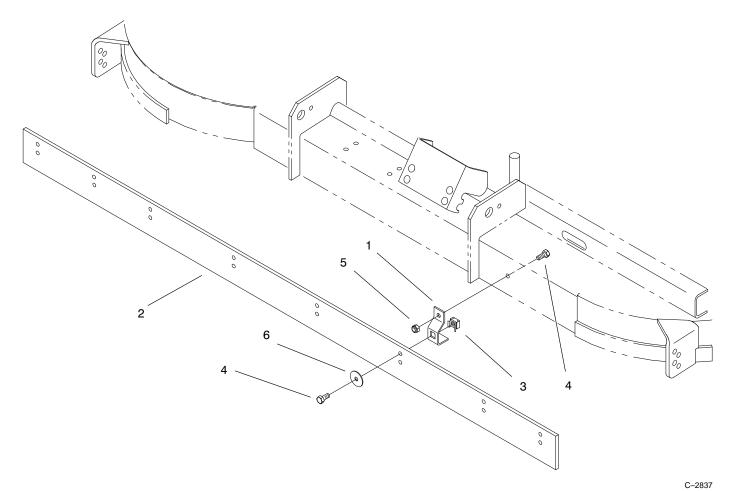

For example, in an illustration, the reference number **2X 37** means that two of the parts identified by reference number 37 are indicated.

Strip Assembly

| Dof No   | Dort No  | Ott    | Description      |  | Dof No   | Port No  | Otr  | Description |
|----------|----------|--------|------------------|--|----------|----------|------|-------------|
| Ref. No. | Part No. | Qty.   | Description      |  | Ref. No. | Part No. | Qty. | Description |
| 1        | 100–3250 | 8      | Bracket–Mounting |  |          |          |      |             |
| 2        | 100–3260 | 1      | Wiper            |  |          |          |      |             |
| 3        | 3290–496 | 8      | Nut-Retainer     |  |          |          |      |             |
| 4        | 322–3    | 16     |                  |  |          |          |      |             |
| 5<br>6   | 3296-29  | 8<br>8 | Nut–Hex Lock     |  |          |          |      |             |
| o        | 3256–57  | °      | Washer-Flat      |  |          |          |      |             |
|          |          |        |                  |  |          |          |      |             |
|          |          |        |                  |  |          |          |      |             |
|          |          |        |                  |  |          |          |      |             |
|          |          |        |                  |  |          |          |      |             |
|          |          |        |                  |  |          |          |      |             |
|          |          |        |                  |  |          |          |      |             |
|          |          |        |                  |  |          |          |      |             |
|          |          |        |                  |  |          |          |      |             |
|          |          |        |                  |  |          |          |      |             |
|          |          |        |                  |  |          |          |      |             |
|          |          |        |                  |  |          |          |      |             |
|          |          |        |                  |  |          |          |      |             |
|          |          |        |                  |  |          |          |      |             |
|          |          |        |                  |  |          |          |      |             |
|          |          |        |                  |  |          |          |      |             |
|          |          |        |                  |  |          |          |      |             |
|          |          |        |                  |  |          |          |      |             |
|          |          |        |                  |  |          |          |      |             |