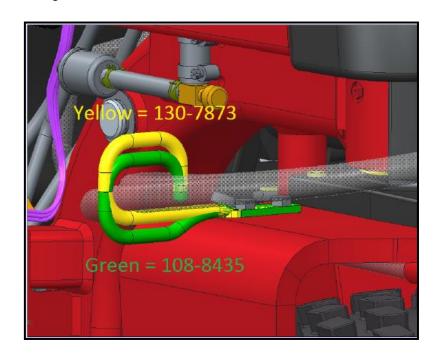

## Instructions:

If the front wheel motor hose (119-6742 HYD HOSE ASM or 119-6747 HYD HOSE ASM) is damaged by the steering fork, repair the hose and install the updated Hose Guide to prevent any future contact between the fork and the traction hoses.

Replace the Hose Guide (green) with an updated Hose Guide (130-7873)(yellow). The updated Hose Guide will position so they will no longer contact the rear corner of the steering fork during turns.