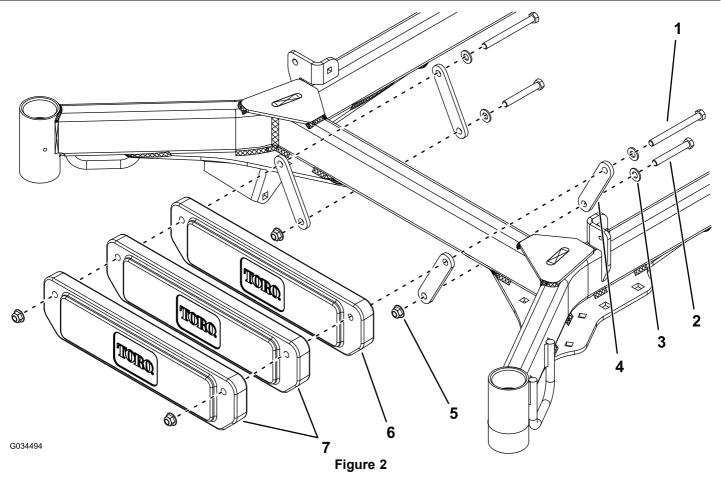

# **Installing the Weights**

This kit includes 1 weight, but you can add additional weights (sold separately) using the longer bolts. Use this table to determine which size bolts to use.

| Number of weights | Top bolt size |
|-------------------|---------------|
| 1                 | 3/8 x 4 inch  |
| 2                 | 3/8 x 5 inch  |
| 3                 | 3/8 x 6 inch  |

- 1. Top bolt
- 2. Bolt (3/8 x 2-3/4 inch)
- 3. Washer
- 4. Spacer

- 5. Nut
- 6. Weight
- 7. Additional weights (sold separately)