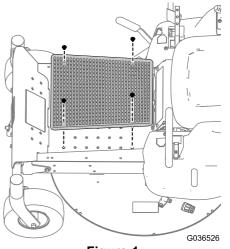

#### **Procedure**

- 1. Park the machine on a level surface, set the parking brake, shut off the engine, and remove the key from the ignition switch.
- 2. Install the floor mat as shown in Figure 1 or Figure 2.

Figure 1

Machine with Motion-Control Levers

Figure 2

Machine with a Steering Wheel