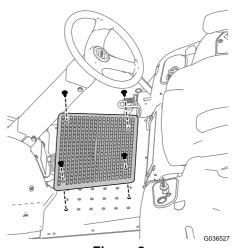

#### **Procedure**

- 1. Park the machine on a level surface, set the parking brake, shut off the engine, and remove the key from the ignition switch.
- 2. Install the floor mat as shown in Figure 1 or Figure 2.

Figure 1

Machine with Motion-Control Levers

Figure 2

Machine with a Steering Wheel