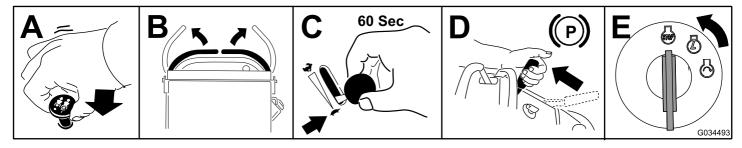

**Installation Instructions** 

**Note:** Determine the left and right sides of the machine from the normal operating position.