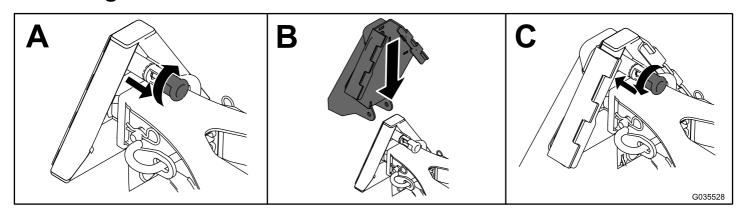

**Installation Instructions** 

**Note:** Determine the left and right sides of the machine from the normal operating position.

#### **A WARNING**

#### **CALIFORNIA**

Proposition 65 Warning

This product contains a chemical or chemicals known to the State of California to cause cancer, birth defects, or reproductive harm.

#### **Preparing the Machine**



**Note:** If desired, you can remove the mower deck; refer to the *Operator's Manual* for the machine.



### **Installing the Assembly**





**Note:** You may need to use the front hole in the tube for some attachments; refer to the *Operator's Manual* or *Installation Instructions* for the attachment.

# **Installing an Attachment**



# **Removing an Attachment**