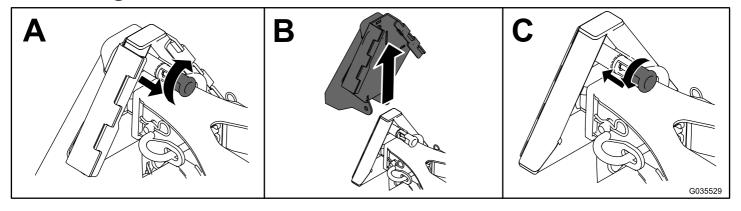

**Installation Instructions** 

**Note:** Determine the left and right sides of the machine from the normal operating position.

#### **A WARNING**

#### **CALIFORNIA**

Proposition 65 Warning

This product contains a chemical or chemicals known to the State of California to cause cancer, birth defects, or reproductive harm.

#### **Preparing the Machine**



**Note:** If desired, you can remove the mower deck; refer to the *Operator's Manual* for the machine.



### **Installing the Assembly**





**Note:** You may need to use the front hole in the tube for some attachments; refer to the *Operator's Manual* or *Installation Instructions* for the attachment.

# **Installing an Attachment**



# **Removing an Attachment**