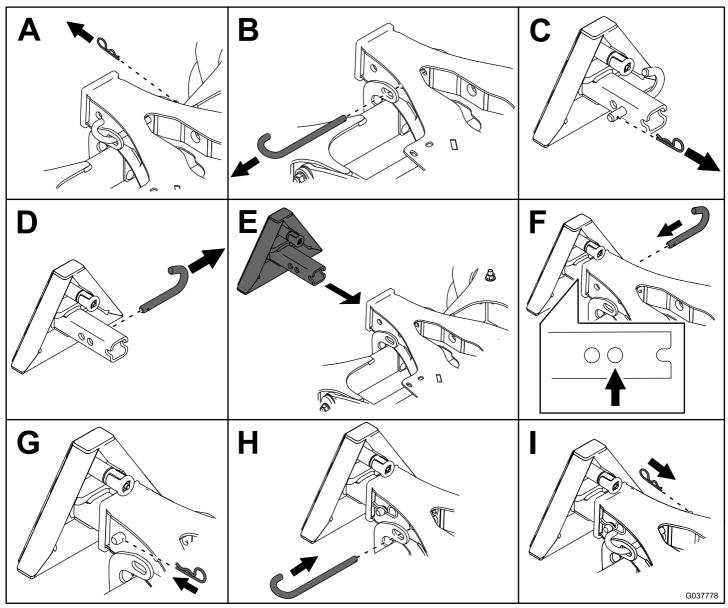

### **Installing the Assembly**

**Note:** You may need to use the front hole in the tube for some attachments; refer to the *Operator's Manual* or *Installation Instructions* for the attachment.

# **Installing an Attachment**