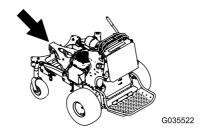

#### **Preparing the Machine**

**Note:** If desired, you can remove the mower deck; refer to the *Operator's Manual* for the machine.