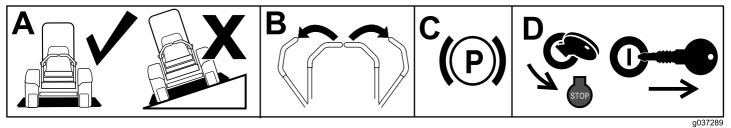

## **Preparing the Machine**

- 1. Park the machine on a level surface.
- 2. Move the motion-control levers to the NEUTRAL-LOCK position.
- 3. Set the parking brake.
- 4. Shut off the engine and remove the key.