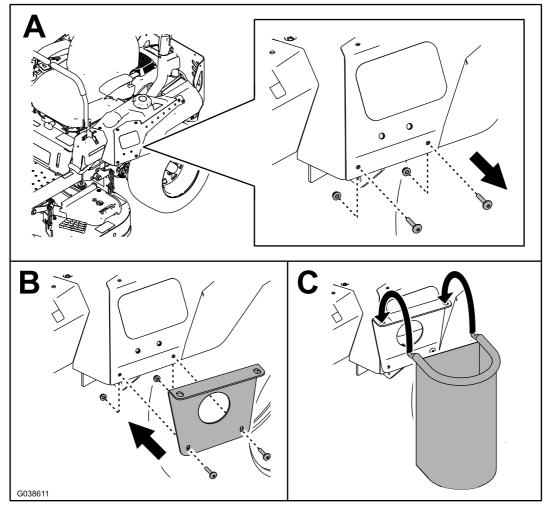

## Installing the Trash Container

Note: You can install the trash container on the left or right side of the machine.

- 1. Remove the existing bolt and nuts from the side of the machine.
- 2. Use the hardware to install the bracket.
- 3. Install the trash container to the bracket.