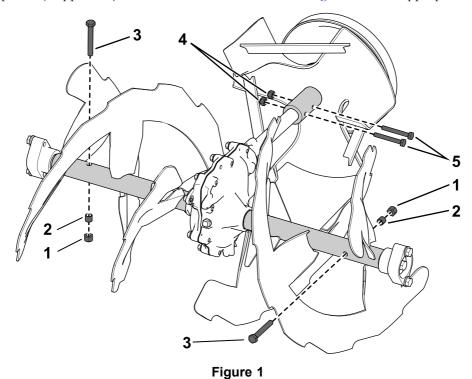

## Installing the Kit

- 1. Shut off the engine and secure the machine from movement before you begin to work on it.
- 2. Replace bolts, spacers (if applicable), and locknuts as needed; refer to Figure 1 for the appropriate orientation.

g186563

- 1. Locknut (5/16 inch)
- 2. Spacer

- 3. Bolt (5/16 x 2-1/2 inches)
- 4. Locknut (1/4 inch)

5. Bolt (1/4 x 2 inches)