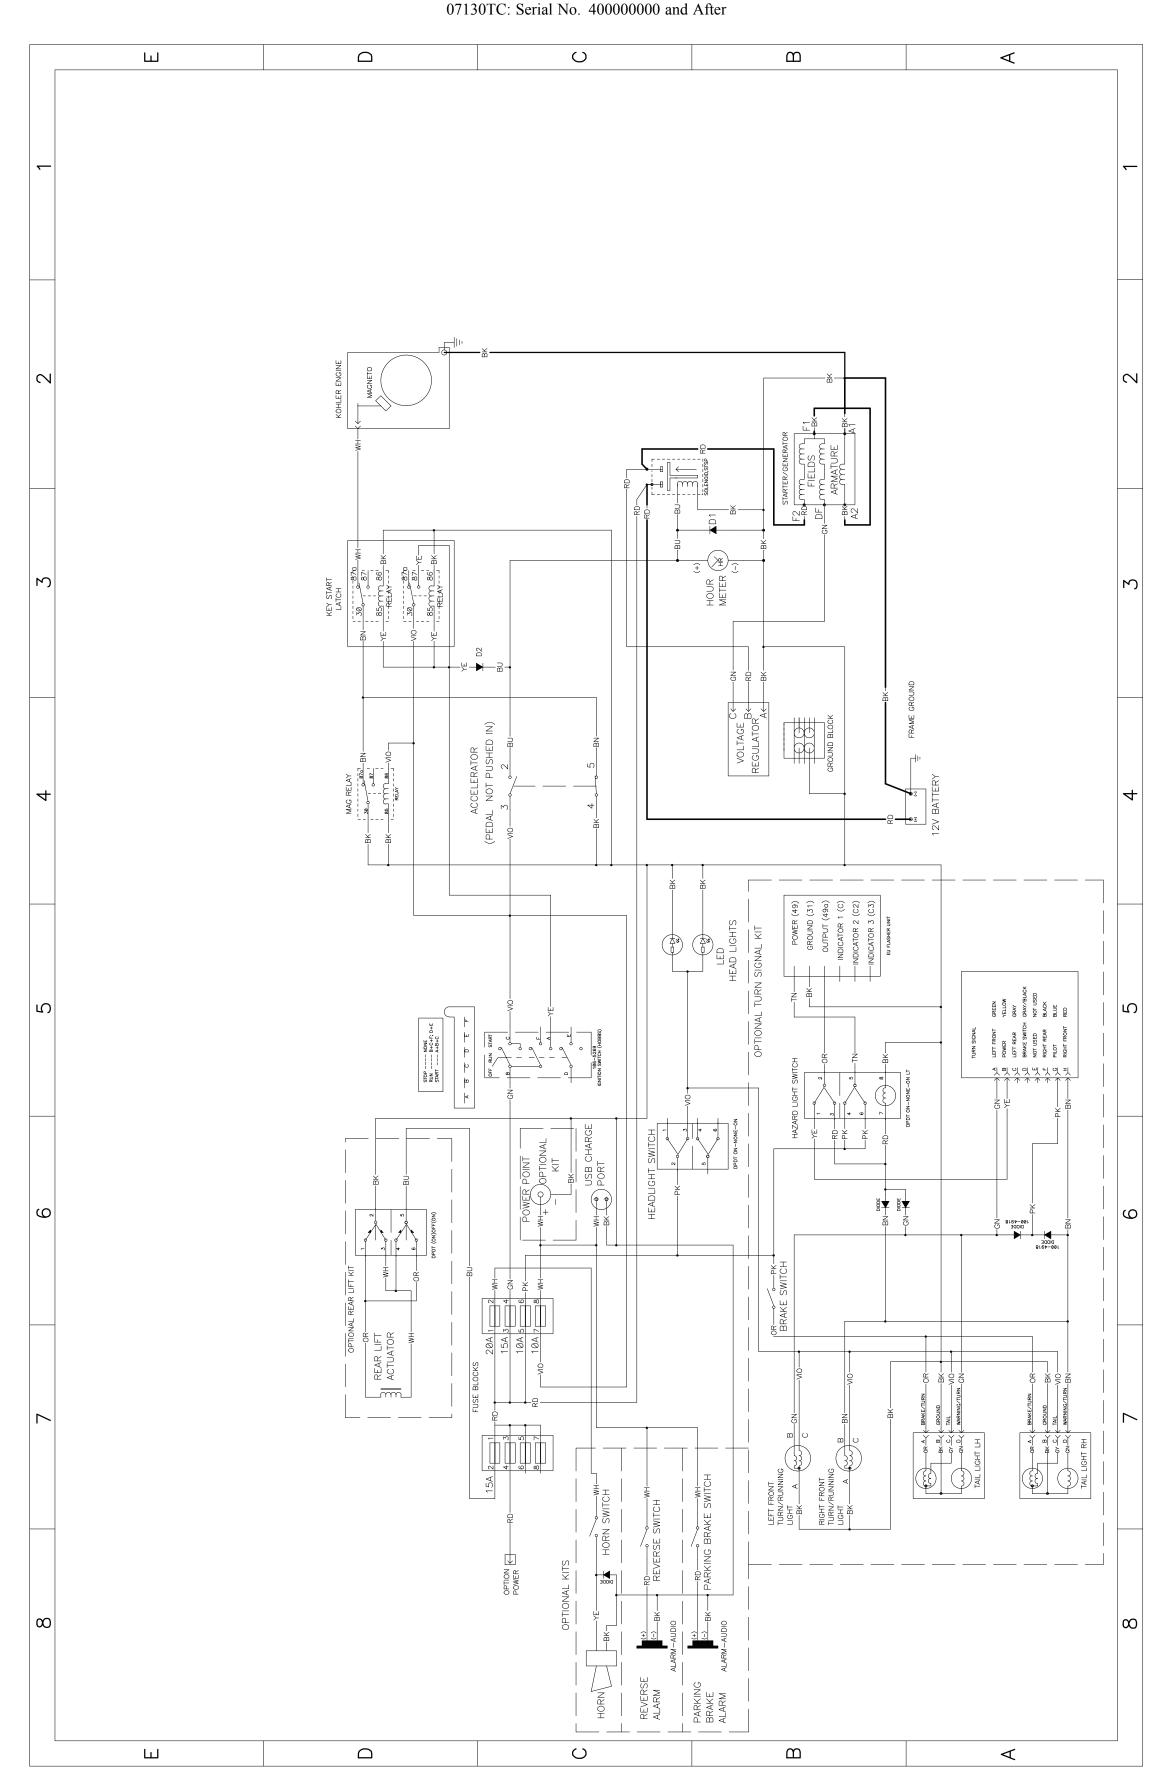

g2305

Model No. 07040, 07042, 07130, 07130TC 122-0226 Rev C 2 of 2

07040: Serial No. 401061694 and After 07042: Serial No. 401371190 and After 07130: Serial No. 400000000 and After