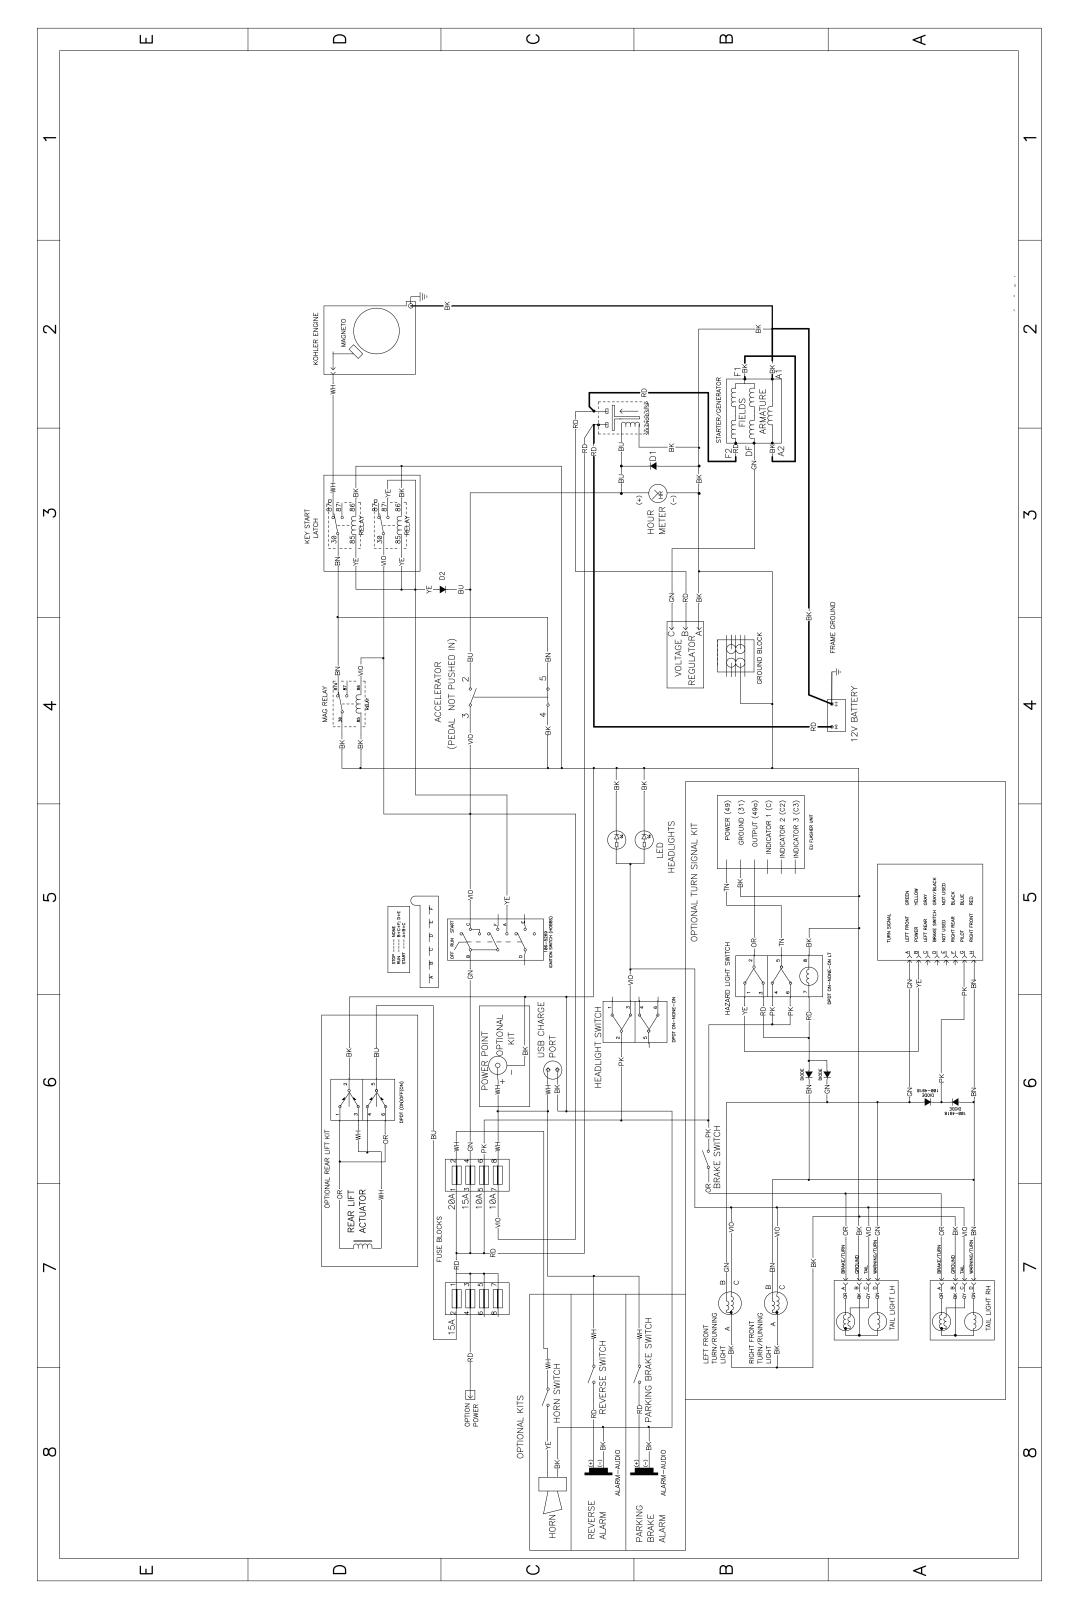

**Electrical Schematic** 

Model No. 07040, 07042, 07130, 07130TC 122-0226 Rev B 1 of 2

07040: Serial No. 401061693 and Before 07042: Serial No. 401371189 and Before 07130: Serial No. 316999999 and Before 07130TC: Serial No. 316999999 and Before