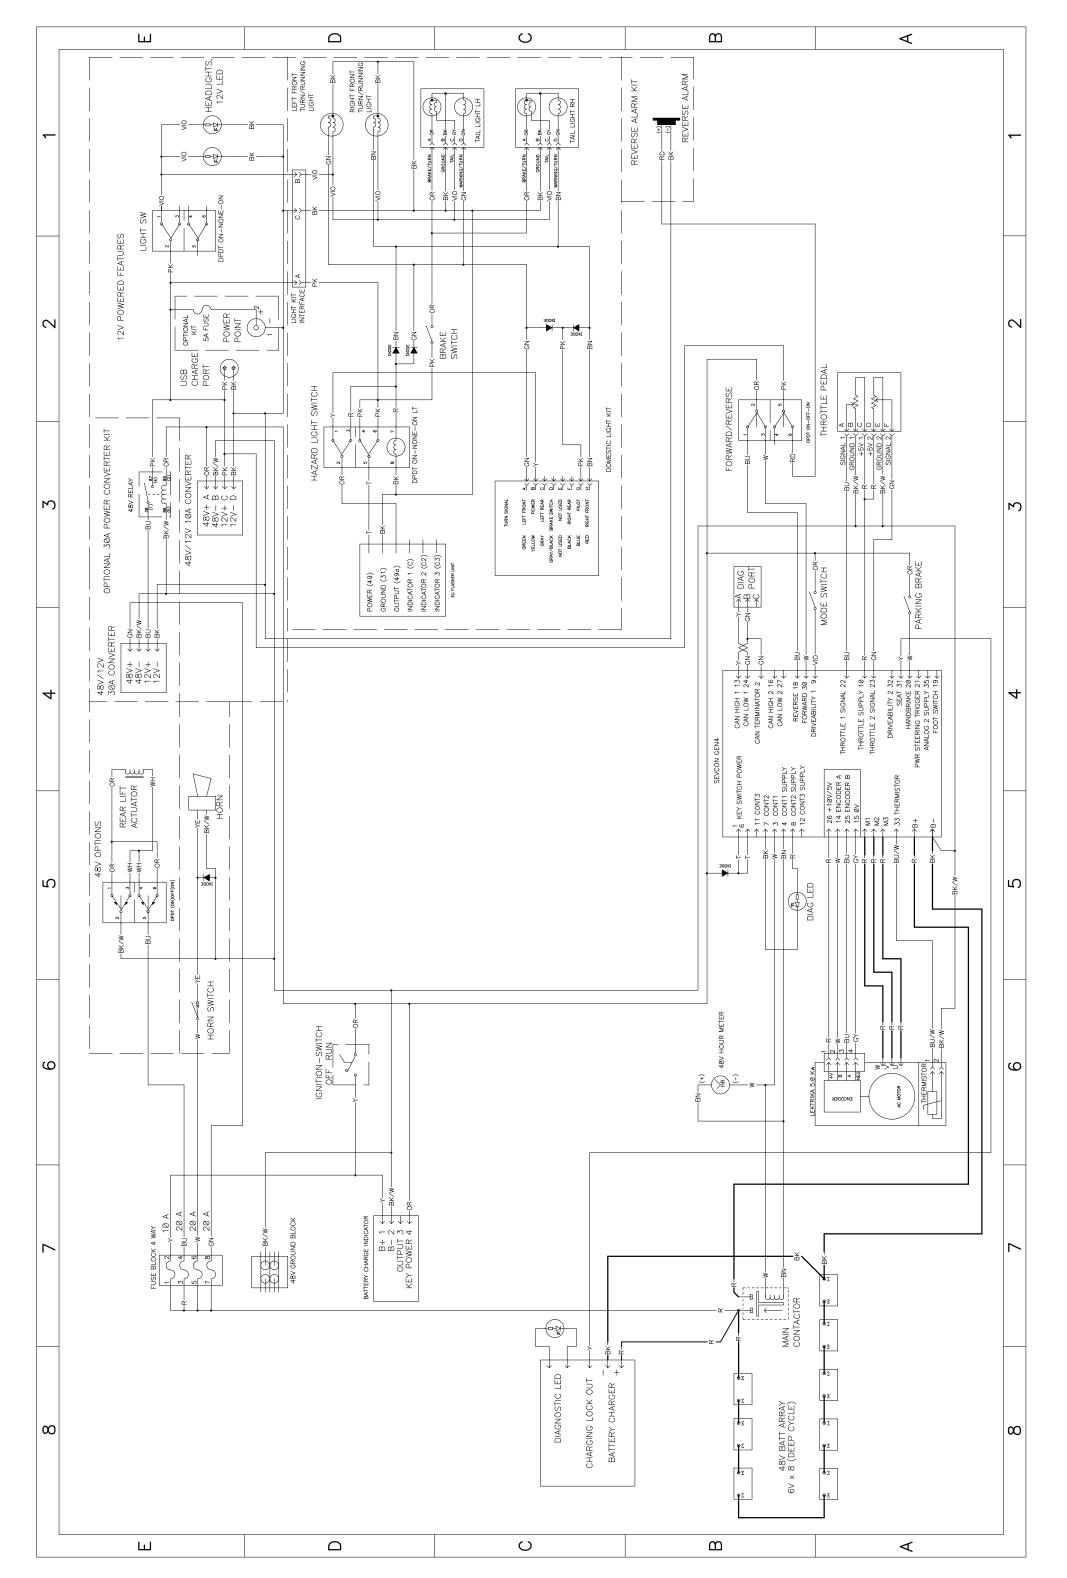

## Model No. 07041, 07043, 07131, 07131TC 122-0525 Rev D 2 of 2

07041: Serial No. 401208088 and After

07043: Serial No. 401371462 and After

07131: Serial No. 400000000 and After

07131TC: Serial No. 400000000 and After