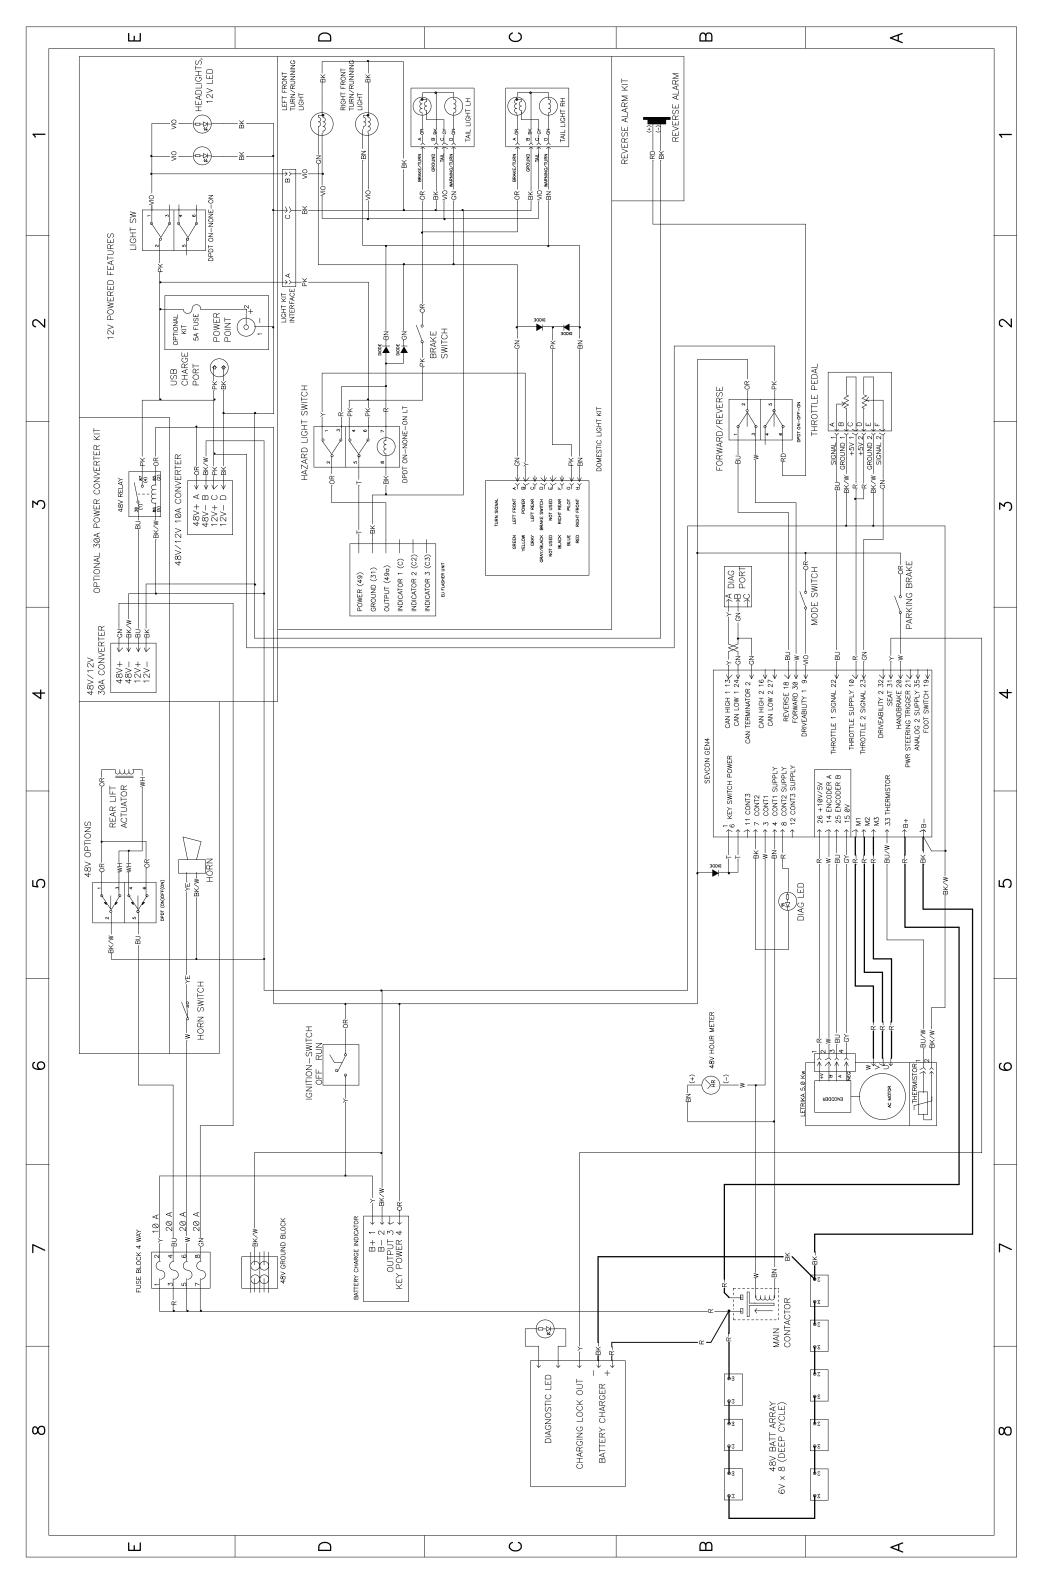

**Electrical Schematic** 

Model No. 07041, 07043, 07131, 07131TC 122-0525 Rev C 1 of 2 07041: Serial No. 401208087 and Before 07043: Serial No. 401371461 and Before 07131: Serial No. 316999999 and Before

07131TC: Serial No. 316999999 and Before