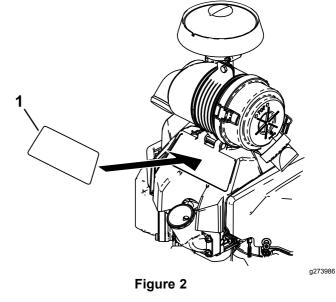

cleaner assembly. |
| Hose               | 1    |                                                          |
| Hose clamp (small) | 1    |                                                          |
| Hose clamp (large) | 1    |                                                          |
| Rain cap           | 1    |                                                          |
| Hose clamp (large) | 1    |                                                          |

- Park the machine on a level surface and engage the parking brake.
- 2. Shut off the engine and remove the key.
- 3. Allow the engine to cool before installing this kit.

## **Sevicing the Air Cleaner**

Replace the filter every 200 hours or more often in dirty or dusty conditions (Figure 1).



Figure 1

### Installing the Decal



1. Decal



g242807

# Removing the Existing Manifold and the Shroud



Figure 3

# **Replacing the Carburetor**



Figure 4

# Installing the Filter Base, Hose, and Air Cleaner Assembly



Figure 5