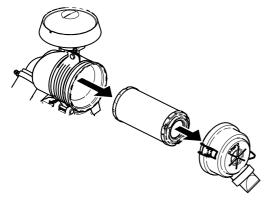

## **Sevicing the Air Cleaner**

Replace the filter every 200 hours or more often in dirty or dusty conditions (Figure 1).

Figure 1