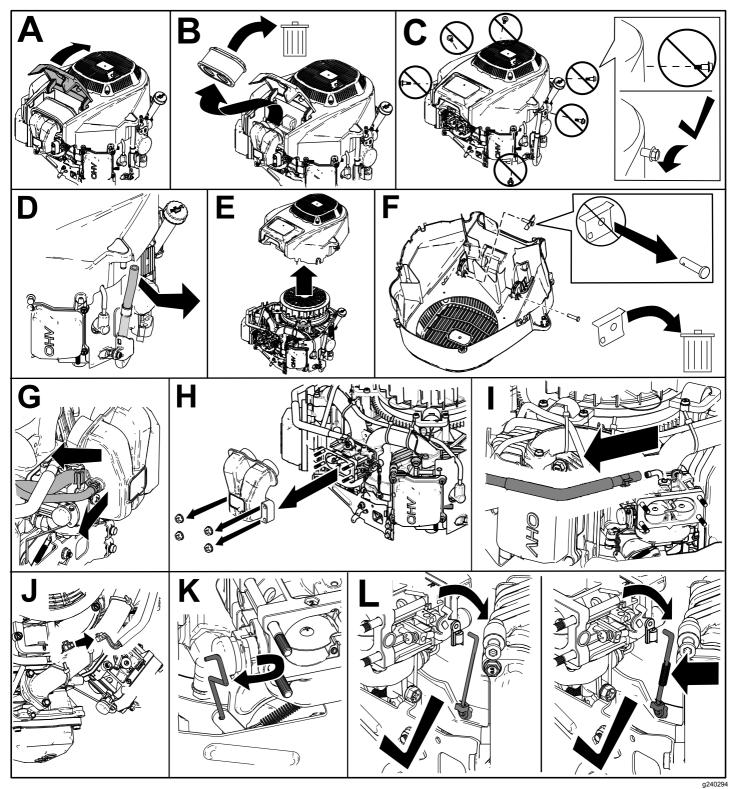

|
| Hose clamp (small) | 1    |                                                          |
| Hose clamp (large) | 1    |                                                          |
| Rain cap           | 1    |                                                          |
| Hose clamp (large) | 1    |                                                          |

- Park the machine on a level surface and engage the parking brake.
- 2. Shut off the engine and remove the key.
- 3. Allow the engine to cool before installing this kit.

## **Sevicing the Air Cleaner**

Replace the filter every 200 hours or more often in dirty or dusty conditions (Figure 1).



Figure 1

### Installing the Decal



1. Decal



g242807

# Removing the Existing Manifold and the Shroud



Figure 3

# **Replacing the Carburetor**



Figure 4

# Installing the Filter Base, Hose, and Air Cleaner Assembly



Figure 5