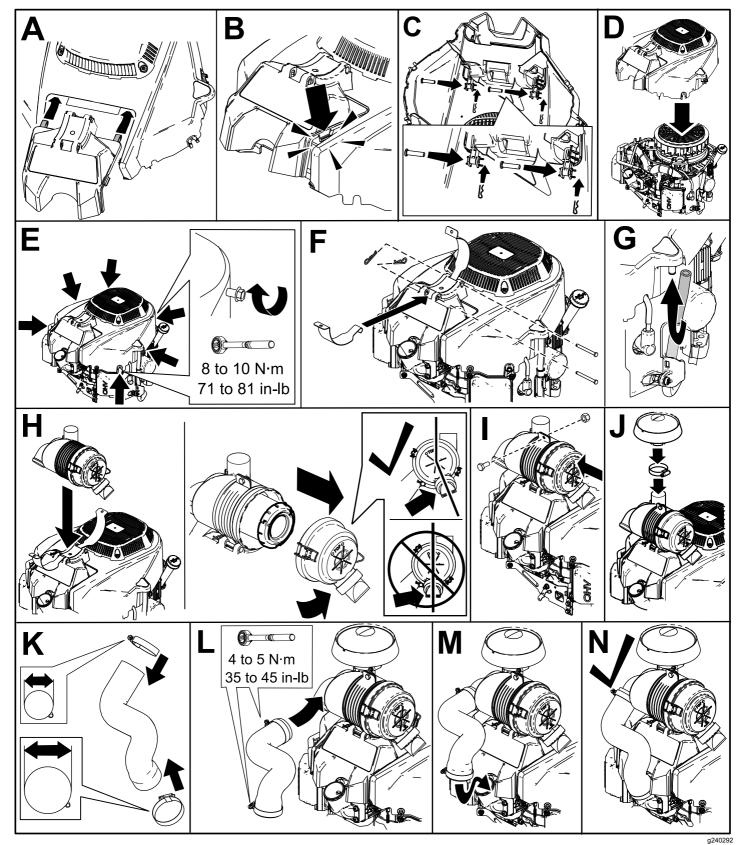

# Removing the Existing Manifold and the Shroud

Figure 3

# **Replacing the Carburetor**

Figure 4

# Installing the Filter Base, Hose, and Air Cleaner Assembly

Figure 5