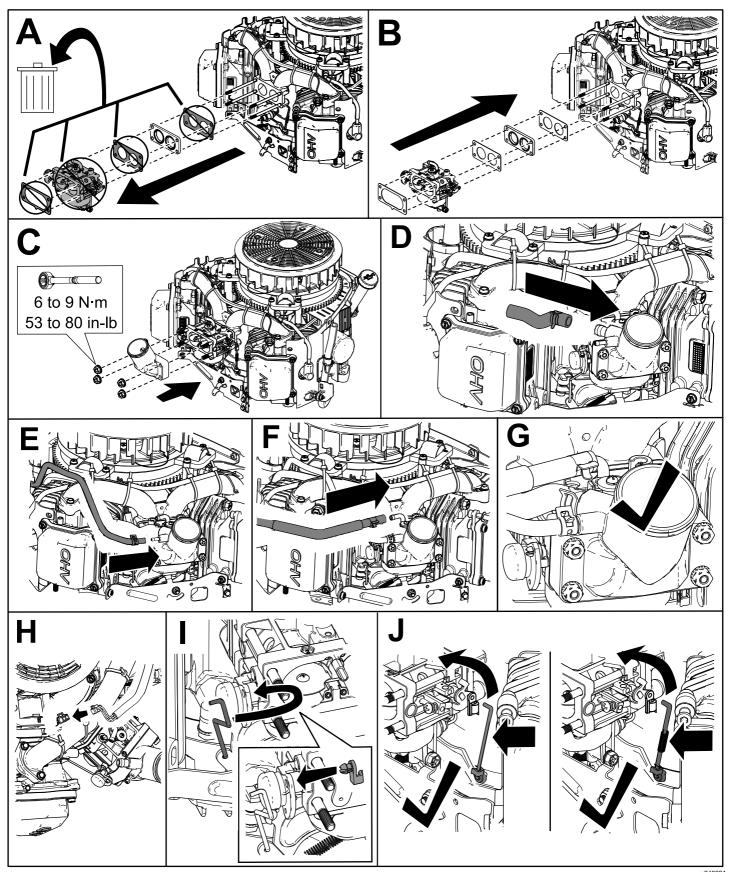

clamp (small) | 1    |                                                          |
| Hose clamp (large) | 1    |                                                          |
| Rain cap           | 1    |                                                          |
| Hose clamp (large) | 1    |                                                          |

- Park the machine on a level surface and engage the parking brake.
- 2. Shut off the engine and remove the key.
- 3. Allow the engine to cool before installing this kit.

## **Sevicing the Air Cleaner**

Replace the filter every 200 hours or more often in dirty or dusty conditions (Figure 1).



Figure 1

### Installing the Decal



1. Decal



g242807

# Removing the Existing Manifold and the Shroud



Figure 3

# **Replacing the Carburetor**



Figure 4

# Installing the Filter Base, Hose, and Air Cleaner Assembly



Figure 5