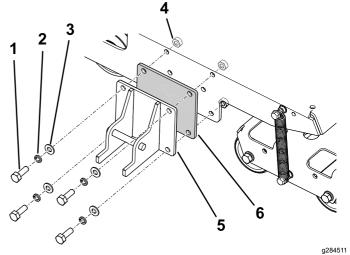

## Installing the Lock Bracket and Shim

- 1. Locate the shim under the hitch assembly on the shipping crate.
- 2. Align the shim as shown in Figure 1.

**Note:** The holes on 1 end of the shim are closer to the edge than the holes on the other end. Rotate the shim so that the top is flush with the machine frame.

3. Secure the lock bracket and shim to the frame of the machine with the bolts, lock washers, washers, and nuts.

**Note:** Torque the nuts to 52 N·m (38 ft-lb).

4. Install the hitch assembly to the hitch pivot bracket as instructed in the *Operator's Manual*.

Figure 1

- 1. Bolt—M10 x 30 mm (4)
- 2. Lock washer—M10 (4)
- 3. Washer—M10 (4)
- 4. Nut-M10 (4)
- 5. Lock bracket
- 6. Shim