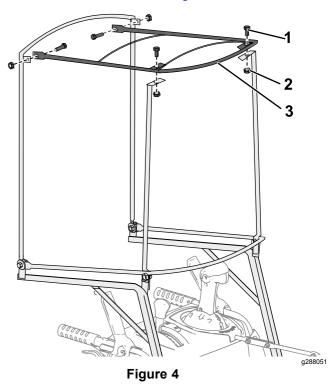

- 3. Bolt, 1/4 x 3/4 inch (2)
- 2. Locknut (2)
- 4. Front post (2)
- 4. Install the rear frame onto the mounting brackets as shown in Figure 3.

2.

3.

- Large washer (4)
- 5. Round plastic cap (2)
- Rear frame
- Install the top frame onto the front posts and 5. rear frame as shown in Figure 4.

- 1. Bolt, 1/4 x 5/8 inch (4) 3. Top frame
- 2. Locknut (4)
- 6. Ensure that the angle between horizontal frame and the rear frame is about 100° (Figure 5).

- 7. Tighten all bolts.
- 8. Install the snow-cleanout tool onto the machine.