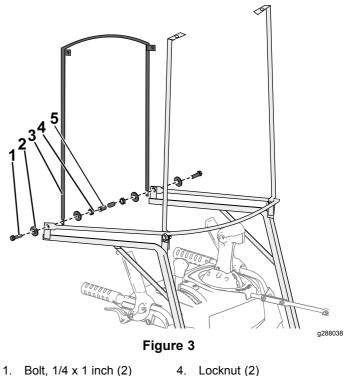

- 3. Bolt, 1/4 x 3/4 inch (2)
- 2. Locknut (2)
- 4. Front post (2)
- 4. Install the rear frame onto the mounting brackets as shown in Figure 3.

2.

3.

- Large washer (4)
- 5. Round plastic cap (2)
- Rear frame
- Install the top frame onto the front posts and 5. rear frame as shown in Figure 4.

- 1. Bolt, 1/4 x 5/8 inch (4) 3. Top frame
- 2. Locknut (4)
- 6. Ensure that the angle between horizontal frame and the rear frame is about 100° (Figure 5).

- 7. Tighten all bolts.
- 8. Install the snow-cleanout tool onto the machine.