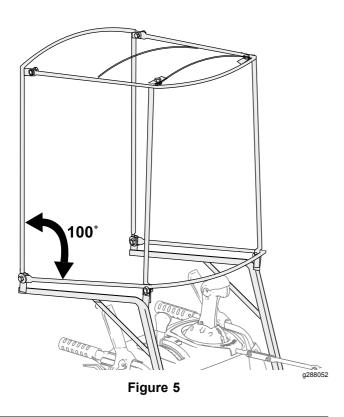

- 1. Bolt, 1/4 x 5/8 inch (4) 3. Top frame
- 2. Locknut (4)
- 6. Ensure that the angle between horizontal frame and the rear frame is about 100° (Figure 5).

- 7. Tighten all bolts.
- 8. Install the snow-cleanout tool onto the machine.