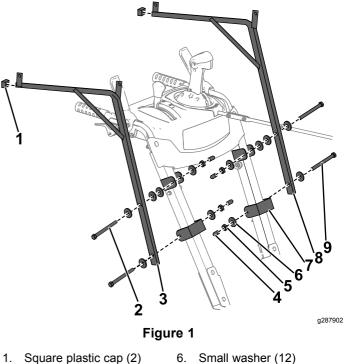

### Procedure

- 1. Remove the snow-cleanout tool from the machine.
- 2. Install the right and left mounting brackets onto the frame as shown in Figure 1.

Square plastic cap (2)
Bolt, 1/4 x 4-1/2 inches (2)

Right mounting bracket

Round plastic cap (4)

- Bolt, 1/4 x 4-1/2 inches (2) 7. U-bracket (4)
  - 8. Left mounting bracket
  - 9. Bolt, 1/4 x 4 inches (2)
- 5. Locknut (4)

3.

4.

3. Install the front posts and horizontal frame onto the left and right mounting brackets as shown in Figure 2.