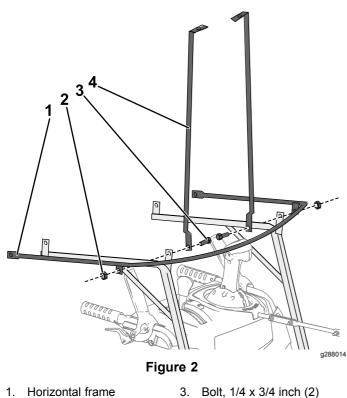

Right mounting bracket

Round plastic cap (4)

- Bolt, 1/4 x 4-1/2 inches (2) 7. U-bracket (4)
  - 8. Left mounting bracket
  - 9. Bolt, 1/4 x 4 inches (2)
- 5. Locknut (4)

3.

4.

3. Install the front posts and horizontal frame onto the left and right mounting brackets as shown in Figure 2.

- 3. Bolt, 1/4 x 3/4 inch (2)
- 2. Locknut (2)
- 4. Front post (2)
- 4. Install the rear frame onto the mounting brackets as shown in Figure 3.

2.

3.

- Large washer (4)
- 5. Round plastic cap (2)
- Rear frame
- Install the top frame onto the front posts and 5. rear frame as shown in Figure 4.