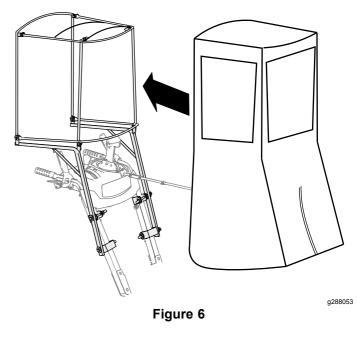

#### Parts needed for this procedure:

| 1 | Cover |
|---|-------|

#### Procedure

Unfold and install the cover over the frame. Secure it to the frame using the Velcro® brand hook-and-loop fastener tabs.