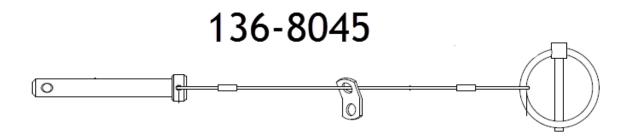

## Instructions:

Pin and Lanyard assembly is part # 136-8045 and can be installed on most Reelmaster product to ensure pins are not lost and will not go through the reel if they break during operation. See Figure 1 for part image. Note - The small metal bracket attaches under the grease zerk on the lift arm.

Figure 1