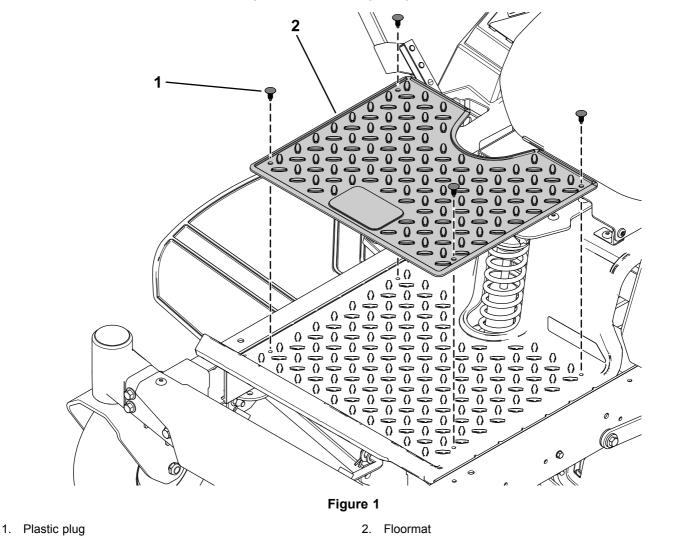

#### Loose Parts

Use the chart below to verify that all parts have been shipped.

| Description       | Qty. | Use                   |
|-------------------|------|-----------------------|
| No parts required | -    | Prepare the machine.  |
| Floormat          | 1    | Install the floormat. |
| Plastic plug      | 4    |                       |

### **Installing the Floormat**

Secure the floormat to the platform using the 4 plastic plugs (Figure 1).

g307746