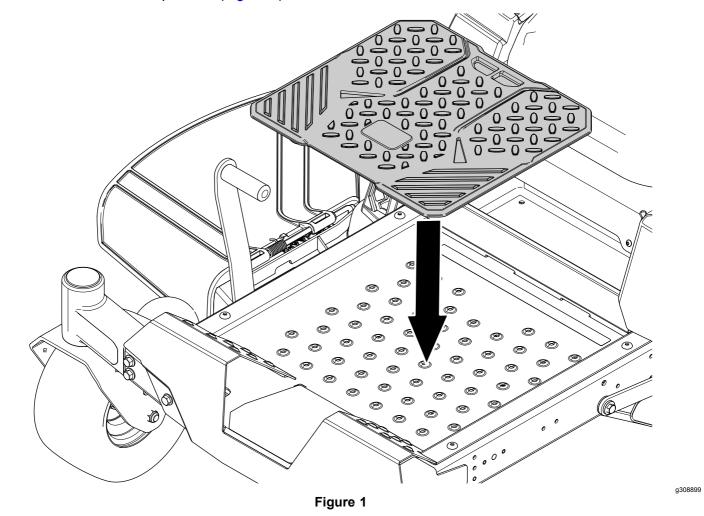

## **Installing the Floormat**

Place the floormat onto the platform (Figure 1).

2