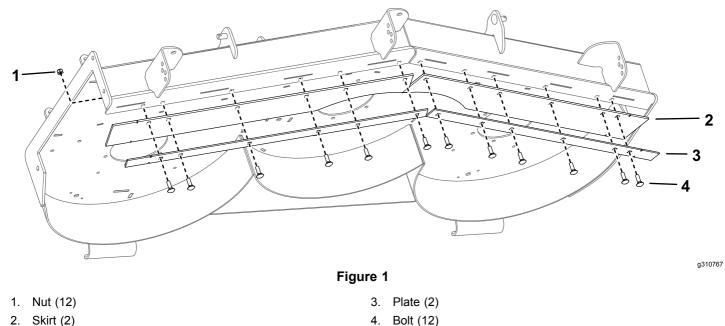

# Installing the Kit

Install the 2 skirts and 2 plates using 12 bolts and 12 nuts (Figure 1).