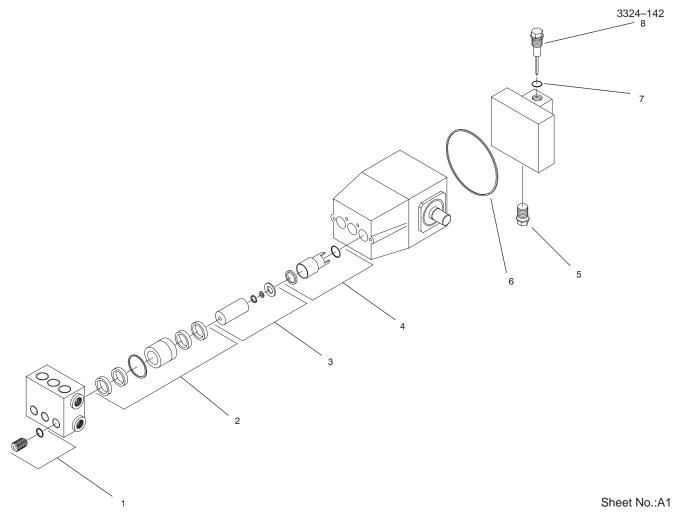

## Pressure Washer Pump No. 100–4500

| Ref. No. | Part No. | Qty. | Description                 |
|----------|----------|------|-----------------------------|
| 1        | 100–4531 | 1    | Kit-Valve                   |
| 2        | 100–4532 | 1    | Kit-Plunger Seal,<br>Loaded |
| 3        | 100–4533 | 3    | Kit-Plunger                 |
| 4        |          | 1    | Kit-Oil Seal Repair         |
| 5        |          | 1    | Plug-Drain                  |
| 6        | 100-4536 | 1    | 0–Ring                      |
| 7        | 100–4537 | 1 1  | 0–Ring                      |
| 8        | 100–4538 | 1    | Dipstick                    |
|          |          |      |                             |
|          |          |      |                             |
|          |          |      |                             |
|          |          |      |                             |
|          |          |      |                             |
|          |          |      |                             |
|          |          |      |                             |
|          |          |      |                             |
|          |          |      |                             |
|          |          |      |                             |
|          |          |      |                             |
|          |          |      |                             |
|          |          |      |                             |
|          |          |      |                             |
|          |          |      |                             |