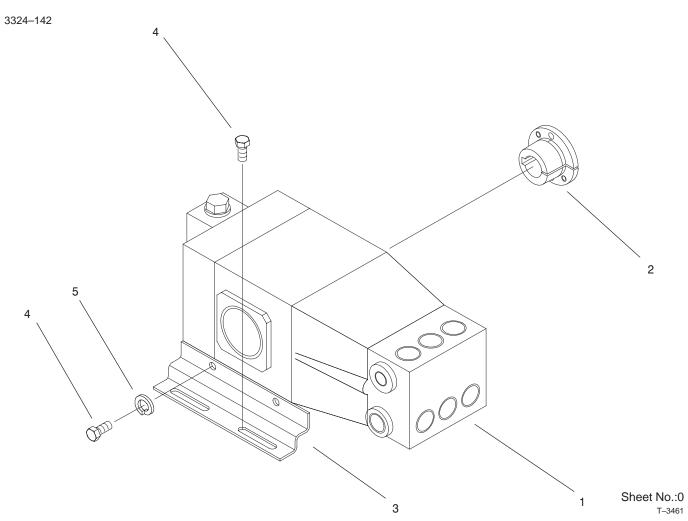

## **Pressure Washer Pump Assembly**

| Ref. No.         | Part No.          | Qty.             | Description                                               |
|------------------|-------------------|------------------|-----------------------------------------------------------|
| 1                | 100–4500          | 1                | Pump–Washer,<br>Pressure                                  |
| 2<br>3<br>4<br>5 | 322–3<br>3253–4   | 1<br>2<br>4<br>4 | Bushing-Lock, Taper<br>Bracket-Pump<br>Screw-HH<br>Washer |
| *6<br>*7         | 93–1339<br>2811–1 | 1                | Elbow–Street, 90°<br>Elbow–Street, 45°                    |
|                  |                   |                  |                                                           |
|                  |                   |                  |                                                           |
|                  |                   |                  |                                                           |
|                  |                   |                  |                                                           |
|                  |                   |                  |                                                           |
|                  |                   |                  |                                                           |
|                  |                   |                  |                                                           |