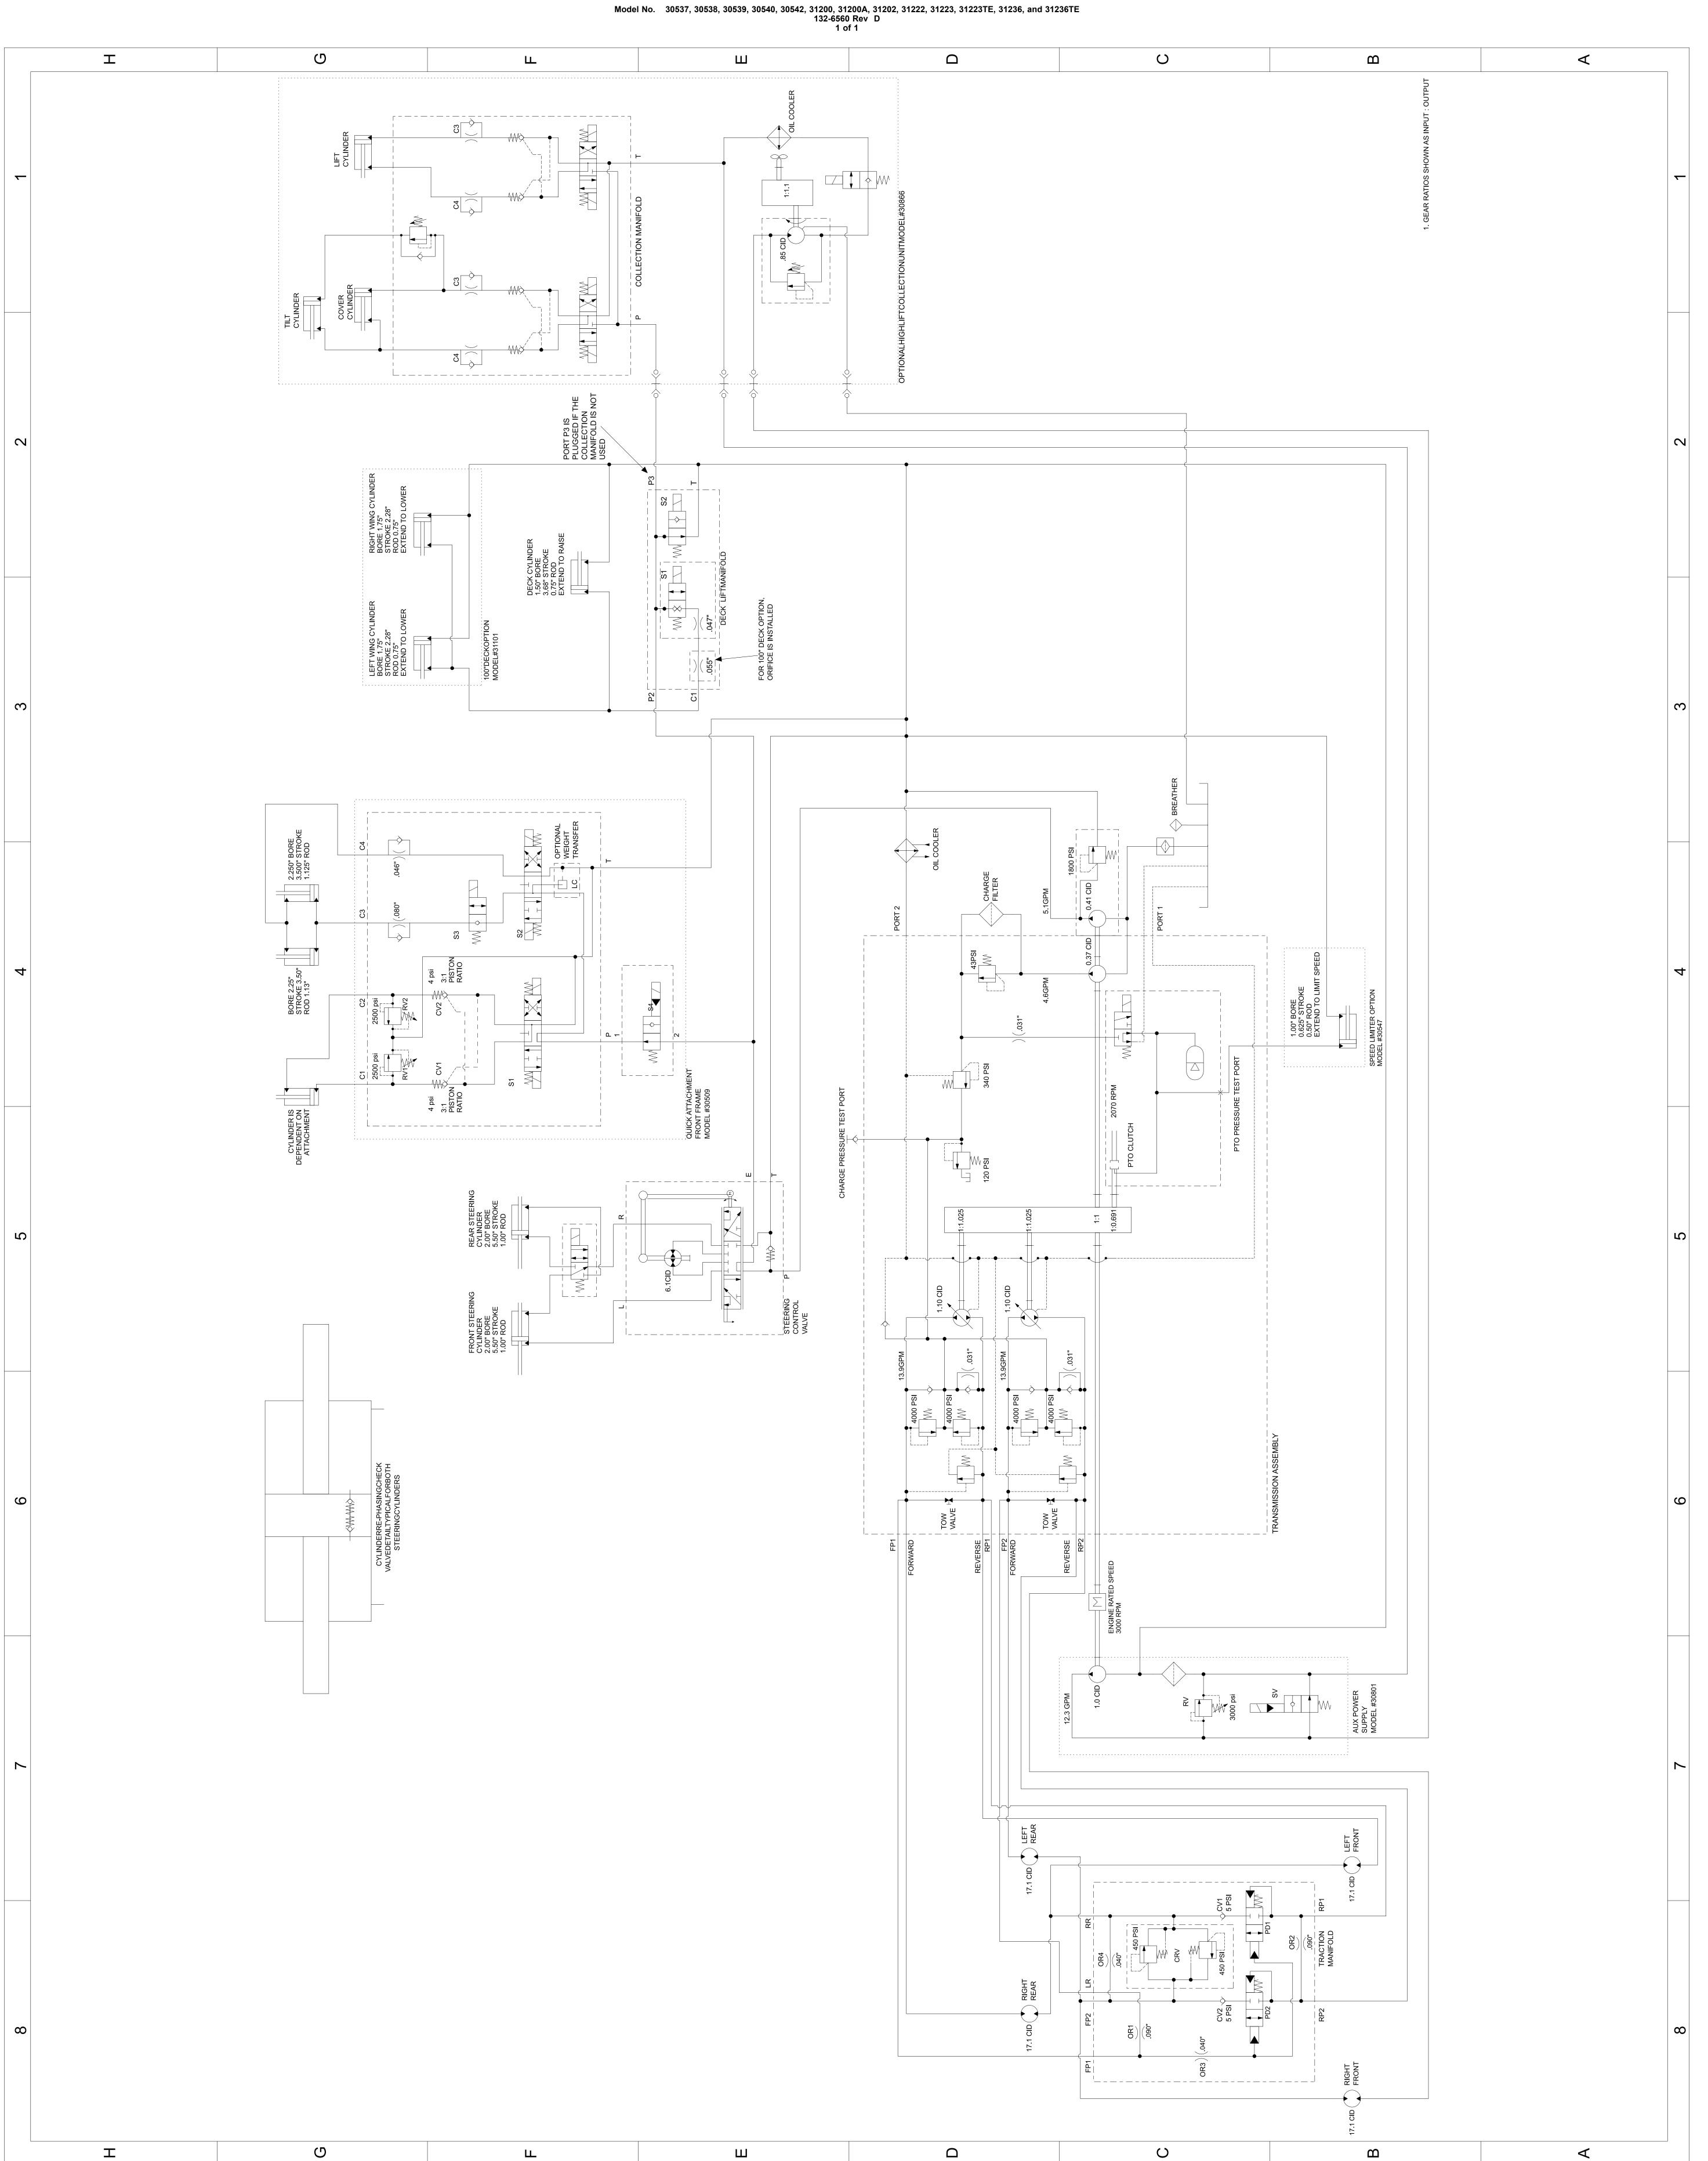

Model No. 30537—Serial No. 314000001 and Up

Model No. 30538—Serial No. 314000001 and Up Model No. 30539—Serial No. 314000001 and Up Model No. 30540—Serial No. 314000001 and Up Model No. 30542—Serial No. 314000001 and Up Model No. 31200—Serial No. 315000001 and Up

Model No. 31200A—Serial No. 315000001 and Up Model No. 31202—Serial No. 315000001 and Up Model No. 31222—Serial No. 314000001 and Up Model No. 31223—Serial No. 314000001 and Up Model No. 31223TE—Serial No. 400000000 and Up Model No. 31236—Serial No. 315000001 and Up Model No. 31236TE—Serial No. 400000000 and Up

Hydraulic Schematic