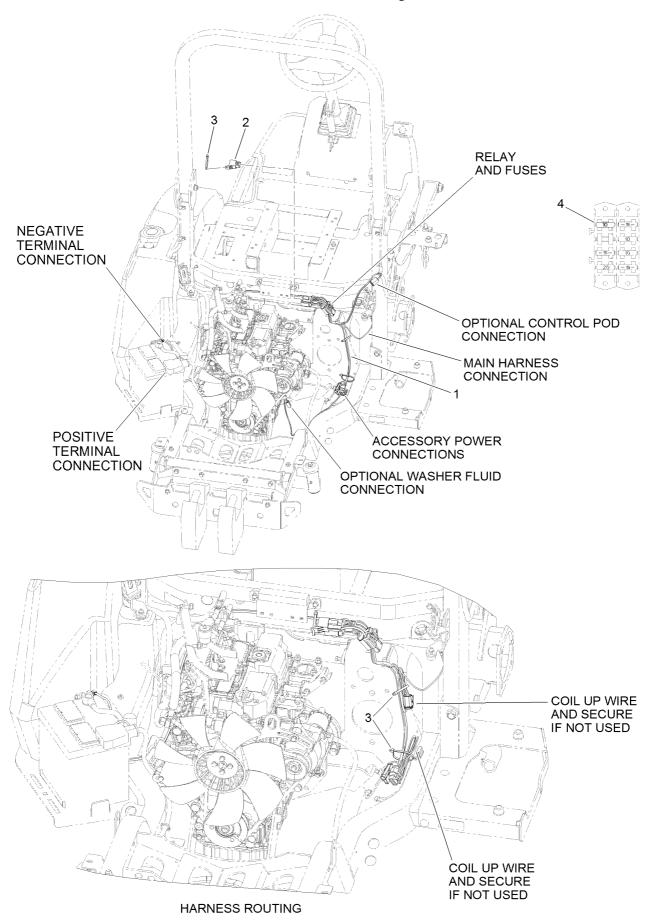

# Power Harness Kit Assembly No. 140-1559

# Power Harness Kit Assembly No. 140-1559 (continued)

| Ref. | Part Number | Qty. | Description         | Ref. | Part Number | Qty. | Description        |
|------|-------------|------|---------------------|------|-------------|------|--------------------|
| 1    | 122-1713    | 1    | Harness-Wire, Power | 3    | 3290-378    | 7    | Tie-Cable          |
| 2    | 99-7435     | 1    | Relay               | 4    | 218-578     | 1    | Fuse-Blade, 10 Amp |