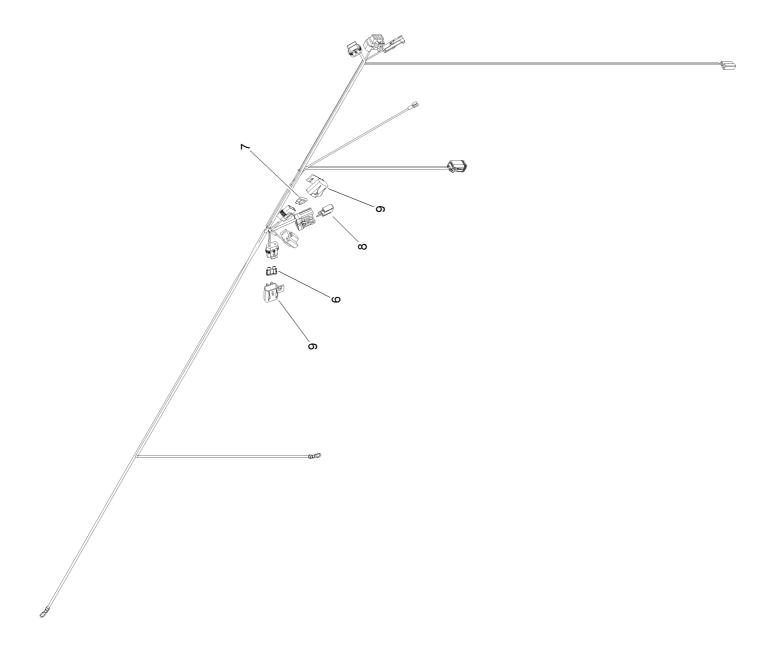

# Power Harness No. 122-1713

# Power Harness No. 122-1713 (continued)

| Ref. | Part Number | Qty. | Description        | Ref. | Part Number | Qty. | Description        |
|------|-------------|------|--------------------|------|-------------|------|--------------------|
| 6    | 218-578     | 1    | Fuse-Blade, 10 Amp | 8    | 114-3342    | 1    | Fuse-Maxi, 60 Amp  |
| 7    | 109355      | 1    | Fuse-Blade, 15 Amp | 9    | 32180-019   | 2    | Cover-Fuse, Single |