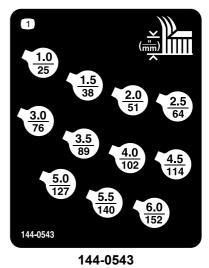

**Addendum** 

Replace the existing height-of-cut decals with the new decals shown in the table below:

| Model           | Existing Decals       | New Decals            |
|-----------------|-----------------------|-----------------------|
| 31971 and 31974 | 139-6348 and 139-6349 | 144-0542 and 144-0543 |
| 31973 and 31975 | 137-5945 and 137-5946 | 144-0540 and 144-0541 |

Cross out the existing height-of-cut decals in your *Operator's Manual* and replace them with the decals on the following page:

144-0540

144-0542

decal144-0542

1. Height of cut

144-0541

1. Height of cut

decal144-0543

1. Height of cut

1. Height of cut