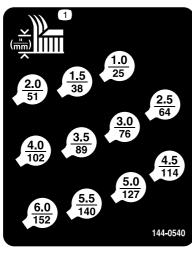

**Addendum** 

Replace the existing height-of-cut decals with the new decals shown in the table below:

| Model           | Existing Decals       | New Decals            |
|-----------------|-----------------------|-----------------------|
| 31971 and 31974 | 139-6348 and 139-6349 | 144-0542 and 144-0543 |
| 31973 and 31975 | 137-5945 and 137-5946 | 144-0540 and 144-0541 |

Cross out the existing height-of-cut decals in your *Operator's Manual* and replace them with the decals on the following page:

144-0540

144-0542

decal144-0542

1. Height of cut

144-0541

1. Height of cut

decal144-0543

1. Height of cut

1. Height of cut