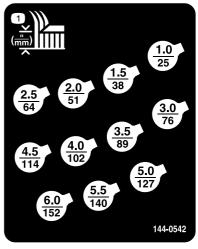

**Addendum** 

Replace the existing height-of-cut decals with the new decals shown in the table below:

| Model           | Existing Decals       | New Decals            |
|-----------------|-----------------------|-----------------------|
| 31971 and 31974 | 139-6348 and 139-6349 | 144-0542 and 144-0543 |
| 31973 and 31975 | 137-5945 and 137-5946 | 144-0540 and 144-0541 |

Cross out the existing height-of-cut decals in your *Operator's Manual* and replace them with the decals on the following page:

144-0540

144-0542

decal144-0542

1. Height of cut

144-0541

1. Height of cut

decal144-0543

1. Height of cut

1. Height of cut