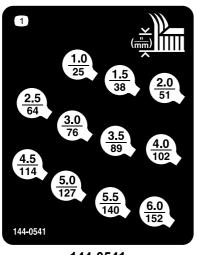

**Addendum** 

Replace the existing height-of-cut decals with the new decals shown in the table below:

| Model           | Existing Decals       | New Decals            |
|-----------------|-----------------------|-----------------------|
| 31971 and 31974 | 139-6348 and 139-6349 | 144-0542 and 144-0543 |
| 31973 and 31975 | 137-5945 and 137-5946 | 144-0540 and 144-0541 |

Cross out the existing height-of-cut decals in your *Operator's Manual* and replace them with the decals on the following page:

144-0540

144-0542

decal144-0542

1. Height of cut

144-0541

1. Height of cut

decal144-0543

1. Height of cut

1. Height of cut