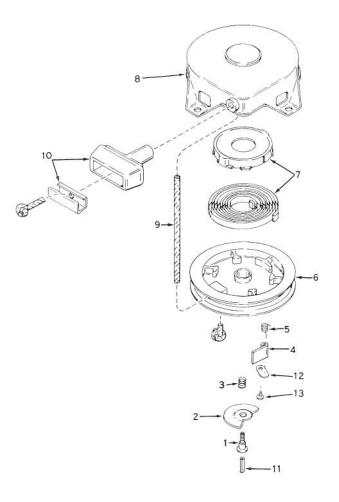

### ENGINE, TECUMSEH MODEL NO. HS50-67074 B (Continued) (5 H.P. SNOWTHROWER MODEL NO. 31625)

| Ref.<br>No. | Part No. | Description                  | No.<br>Used | Ref.<br>No. | Part No. | Description                      | No<br>Use |
|-------------|----------|------------------------------|-------------|-------------|----------|----------------------------------|-----------|
| 04          | 650327   | Screw, Fil. slotted hd. Sems | 2           | 137         | 28212    | Spacer                           | 2         |
| 105         | 26460    | Clamp, Fuel line             | 4           | 138         | 16644    | Washer                           | 2         |
| 106         | 30574    | Shaft, Mechanical governor   | 1           | 139         | 31335    | Clamp, Governor lever            | 1         |
| 107         | 30591    | Gear Assy., Governor         |             | 140         | 650548   | Screw, Hex slotted washer hd.    | 1         |
|             |          | (Incl. No. 97)               | 1           | 142         | 650738   | Screw, Phil. hex spinlock hd.,   |           |
| 108         | 29193    | Ring, Retaining              | 2           |             |          | thread forming                   | 1         |
| 109         | 30588A   | Spool, Governor              | 1           | 148         | *29673   | Gasket, Oil filler               | 2         |
| 111         | 28371B   | Bracket, Fuel tank-Upper     | 1           | 149         | 650549   | Screw, Fil. slotted hd. mach.    | 1         |
| 112         | 32762    | Bracket, Fuel tank-Lower     | 1           | 150         | 31342    | Spring, Compression              | 1         |
| 113         | 650675   | Washer, Flat                 | 1           | 151         | 130322   | Nut & Lockwasher                 | 2         |
| 114         | 33120    | Tank Assy., Fuel (Incl. Nos. |             | 152         | †650139  | Screw, Fil. slotted hd. Sems     | 2         |
|             |          | 115 & 116)                   | 1           | 153         | 34124    | Wire, Ground                     |           |
| 115         | 34210    | Cap, Fuel tank               | 1           | 154         | 34123    |                                  | 1         |
| 116         | 650665   | Screw, Hex hd. Sems          | 4           | 154         | 34123    | Bracket, Speed control           | 1         |
| 117         | 32961    | Valve, Fuel shut-off         | 1           |             |          | Control, Choke                   | 1         |
| 118         | 30705    | Line, Fuel                   |             | 156         | 28942    | Screw, Hex hd. slotted Sems      | 2         |
| 119         | 29774    | Line, Fuel                   | 1           | 157         | 27793    | Clip, Conduit                    | 2         |
| 120         | 650128   |                              | 1           | 160         | †33879   | Bracket Assy., Control (Incl.    |           |
| 20          | 29745    | Screw, Fil. slotted hd. Sems | 1           |             |          | Nos. 149, 150, 151 & 152)        | 1         |
|             |          | Extension, Blower housing    | 1           | 161         | 33876    | Gasket, Stator                   | 1         |
| 22          | 27275    | Clip, Hi-tension             | 1           | 162         | 610944A  | Magneto (The complete magneto    |           |
| 24          | 32182    | Primer Assy. (Incl. Nos.     |             |             |          | is not available as an assembly. |           |
|             |          | 125, 126 & 127)              | 1           |             |          | The magneto number is shown      |           |
| 25          | 32183    | Bulb, Primer                 | 1           |             |          | for reference purposes only.     |           |
| 26          | 32184    | Body, Primer                 | 1           |             |          | Order component parts individ-   |           |
| 27          | 32312    | Retainer, Primer bulb        | 1           |             |          | ually, as shown in parts list.)  | 1         |
| 28          | 32180A   | Line, Primer                 | 1           | 163         | 631916   | Carburetor (Incl. 1 of No.87)    | 1         |
| 29          | 610951   | Key, Flywheel                | 1           | 1,64        | 590473   | Starter Assy., Rewind            | 1         |
| 30          | 34212    | Bracket, Hold down           | 1           | 165         | 33683    | Gasket Set                       |           |
| 31          | 650768   | Screw, Hex hd. thread        |             |             |          | (Incl. items marked *)           | 1         |
|             |          | forming w/conical washer     | 1           |             |          | 25                               |           |
| 34          | 33667    | Cup, Starter                 | 1           |             |          |                                  |           |
|             |          |                              |             |             |          |                                  |           |
|             |          |                              |             |             |          |                                  |           |
|             |          |                              |             |             |          |                                  |           |
|             |          |                              |             |             |          |                                  |           |
|             |          |                              |             |             |          |                                  |           |
| -           |          |                              |             |             |          |                                  |           |
|             |          |                              |             |             |          |                                  |           |
|             |          |                              |             |             |          |                                  |           |
|             |          |                              |             |             |          |                                  |           |
|             |          |                              |             |             |          |                                  |           |
|             |          |                              |             |             |          |                                  |           |
|             |          |                              |             |             |          |                                  |           |
|             |          |                              |             |             |          |                                  |           |
|             |          |                              |             |             |          | 1                                |           |
|             |          |                              |             |             |          |                                  |           |
|             |          |                              |             |             |          |                                  |           |
|             |          |                              |             | - E         |          |                                  |           |

†In original production the speed control assembly is riveted to the blower housing baffle. Replacement speed control assembly includes screws and nuts for mounting. Replacement baffle has threaded holes.