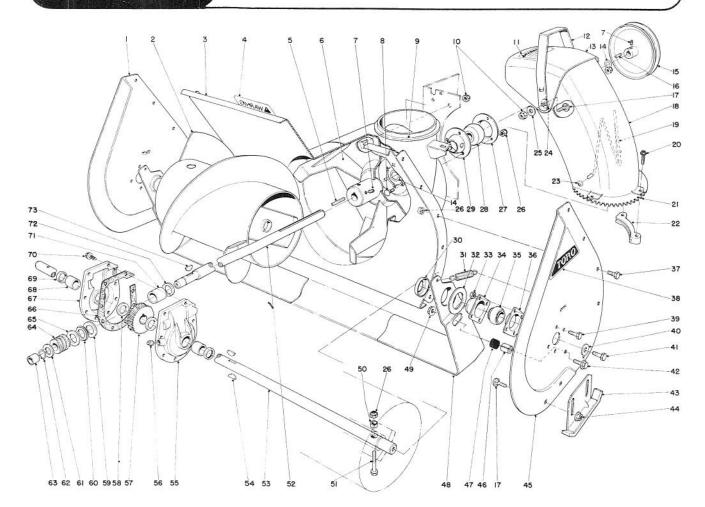

#### AUGER ASSEMBLY

| Ref.<br>No. | Part No. | Description              | No.<br>Used | Ref.<br>No. | Part No. | Description          | No.<br>Used |
|-------------|----------|--------------------------|-------------|-------------|----------|----------------------|-------------|
| 1           | 20-1360  | Side Plate Auger – Right | 1           | 15          | 20-1310  | Pulley Impeller      | 1           |
| 2           | 26-6140  | Auger Right              | 1           | 16          | 3-6857   | Key Square           | 1           |
| *           | 26-6150  | Auger Left               | 1           | 17          | 3231-27  | Carriage Bolt        | 6           |
| 3           | 26-6090  | Auger Housing            | 1           | 18          | 20-1390  | Chute                | 1           |
| 4           | 22-8130  | Decal – Auger Warning    | 1           | 19          | 12-2040  | Wire Chute           | 1           |
| 5           | 6-8590   | Key – Impeller           | 1           | 20          | 27-0210  | Screw Special        | 4.          |
| 6           | 20-1260  | Impeller                 | 1           | 21          | 20-1370  | Swivel Gear Chute    | 1           |
| 7           | 3242-4   | Set Screw                | 4           | 22          | 25-6140  | Retainer Chute       | 1           |
| 8           | 3230-10  | Carriage Bolt            | 3           | 23          | 3290-326 | Pushnuts             | 2           |
| 9           | 17-5180  | Chute Ring               | 1           | 24          | 20-4320  | Washer+Rubber        | 2           |
| 10          | 32152-2  | Locknut                  | 6           | 25          | 3290-340 | Washer-Belleville    | 2           |
| 11          | 22-8730  | Decal Chute Warning      | 1           | 26          | 32152-1  | Locknut              | 15          |
| 12          | 20-1410  | Handle Deflector         | 1           | 27          | 26-6120  | Bearing Flange-Rear  | 1           |
| 13          | 20-1400  | Deflector Chute          | 1           | 28          | 26-6100  | Bearing Impeller     | 1           |
| 14          | 3-0737   | Thrust Washer            | 2           | 29          | 26-6110  | Bearing Flange-Front | 1           |

\* Not Illustrated

TORO

# AUGER ASSEMBLY (Continued)

| Ref.<br>No. | Part No. | Description                | No.<br>Used | Ref.<br>No. | Part No. |    |
|-------------|----------|----------------------------|-------------|-------------|----------|----|
| 30          | 26-6400  | Positioner-Scraper Blade   | 2           | 52          | 20-1180  | S  |
| 31          | 5-7290   | Spring-Scraper Blade       | 2           | 53          | 20-1170  | S  |
| 32          | 20-0300  | Spacer-Scraper Blade       | 1           | 54          | 3257-33  | ŀ  |
| 33          | 32152-4  | Locknut                    | 8           | 55          | 19-6970  | C  |
| 34          | 20-0990  | Bearing Flange Auger Front | 2           |             |          | (  |
| 35          | 20-0980  | Bearing Auger              | 2           | 56          | 281-1    | F  |
| 36          | 20-1000  | Bearing Flange Auger Rear  | 2           | 57          | 5-7180   | V  |
| 37          | 322-2    | Capscrew                   | 10          | 58          | 252-71   | 1  |
| 38          | 17-6500  | Decal Auger Side Plate     | 2           | 59          | 252-78   |    |
| 39          | 321-3    | Capscrew                   | 8           | 60          | 252-76   |    |
| 40          | 3-0750   | Washer                     | 2           | 61          | 3-8664   | -  |
| 41          | 323-6    | Hex Flange Bolt            | 2           | 62          | 32120-72 | F  |
| 42          | 3234-11  | Hex Flange Bolt            | 2           | 63          | 256-32   | E  |
| 43          | -20-2850 | Skid 5/B 20-2840           | 2           | 64          | 5-7170   | ١  |
| 44          | 3290-357 | Flange Nut                 | 4           | 65          | 252-77   | ×. |
| 45          | 20-1340  | Side Plate Auger Left      | 1           | 66          | 19-8520  | (  |
| 46          | 25-5140  | Standoff-Scraper Blade     | 2           | 67          | 19-6980  | (  |
| 47          | 25-5150  | Bumper–Scraper Blade       | 2           |             |          | 1  |
| 48          | 20-1320  | Scraper Blade              | 1           | 68          | 256-237  | 1  |
| 49          | 32128-21 | Locknut                    | 2           | 69          | 7-0045   | (  |
| 50          | 25-5090  | Spacer-Auger Hub           | 2           | 70          | 32144-11 | -  |
| 51          | 17-7030  | Auger-Bolt                 | 2           | 71          | 20-3210  | 1  |

| Ref.<br>No. | Part No. | Description             | No.<br>Used |
|-------------|----------|-------------------------|-------------|
| 52          | 20-1180  | Shaft Impeller          | 1           |
| 53          | 20-1170  | Shaft Auger             | 1           |
| 54          | 3257-33  | Key Woodruff            | 2           |
| 55          | 19-6970  | Gear Case Assembly L.H. |             |
|             |          | (Include Ref. #68 & 69) | 1           |
| 56          | 281-1    | Pipe Plug               | 1           |
| 57          | 5-7180   | Worm Gear               | 1           |
| 58          | 252-71   | Thrust Bearing          | 2           |
| 59          | 252-78   | Thrust Washer           | 1           |
| 60          | 252-76   | Thrust Bearing          | 1           |
| 61          | 3-8664   | Thrust Washer           | 1           |
| 62          | 32120-72 | Retaining Ring          | 1           |
| 63          | 256-32   | Bushing                 | 1           |
| 64          | 5-7170   | Worm                    | 1           |
| 65          | 252-77   | Thrust Washer           | 1           |
| 66          | 19-8520  | Gasket                  | 1           |
| 67          | 19-6980  | Gear Case Assembly R.H. |             |
|             |          | (Include Ŗef. #68 & 69  | 1           |
| 68          | 256-237  | Bushing <sup>1</sup>    | 2           |
| 69          | 7-0045   | Oil Seal                | 2           |
| 70          | 32144-11 | Thread Forming Screw    | 8           |
| 71          | 20-3210  | Bushing                 | 1           |

# AUGER ASSEMBLY (Continued)

| Ref.<br>No. | Part No.          | Description              | No.<br>Used | Ref.<br>No. | Part No.           | Description                                                 | No.<br>Used |
|-------------|-------------------|--------------------------|-------------|-------------|--------------------|-------------------------------------------------------------|-------------|
| 72<br>73    | 237-87<br>3257-23 | Oil Seal<br>Woodruff Key | 1           | *           | 19-7000<br>20-0690 | Gear Case Assembly Complete<br>Drift Breaker Kit (Optional) | 1           |
|             | ÷                 |                          |             |             |                    | Y                                                           |             |

\*Not Illustrated