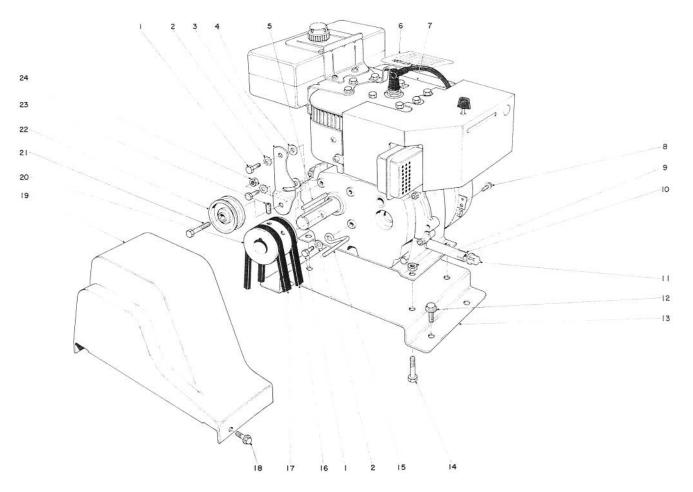

# ENGINE ASSEMBLY (Model No. 31677)

| Capscrew                     |   | No. | Part No. | Description                    | Used   |
|------------------------------|---|-----|----------|--------------------------------|--------|
|                              | 3 | 14  | 322-2    | Hex Hd. Capscrew               | 4      |
| Lockwasher Ext               | 3 | 15  | 17-5530  | Belt Retainer                  | 1      |
| Idler Arm                    | 1 | 16  | 20-1820  | V-Belt Traction                | 1      |
| Flat Washer                  | 2 | 17  | 26-9670  | V-Belt Auger                   | 1      |
| Key                          | 1 | 18  | 32144-10 | Screw Thread Forming           | 2      |
| Engine                       | 1 | 19  | 20-1830  | Belt Guard                     | 1<br>1 |
| Decal-Hazards Caution        | 1 | 20  | 21-4100  | Pulley                         | 1      |
| Screw Special                | 1 | 21  | 323-29   | Capscrew                       | 1      |
| Locknut                      | 4 | 22  | 3-4244   | Idler Pulley                   | 1      |
| Pipe Nipple                  | 1 | 23  | 3246-14  | Set Screw                      | 2      |
| Pipe Cap                     | 1 | 24  | 32146-2  | Locknut                        | 1      |
| Hex Hd. Thread Forming Screw | 4 | *   | 25-9150  | Decal Replacement Serial Plate | 1      |
| Mounting Plate Engine        | 1 |     |          |                                |        |
|                              |   |     |          | ١                              |        |
|                              |   |     |          |                                |        |

Value V