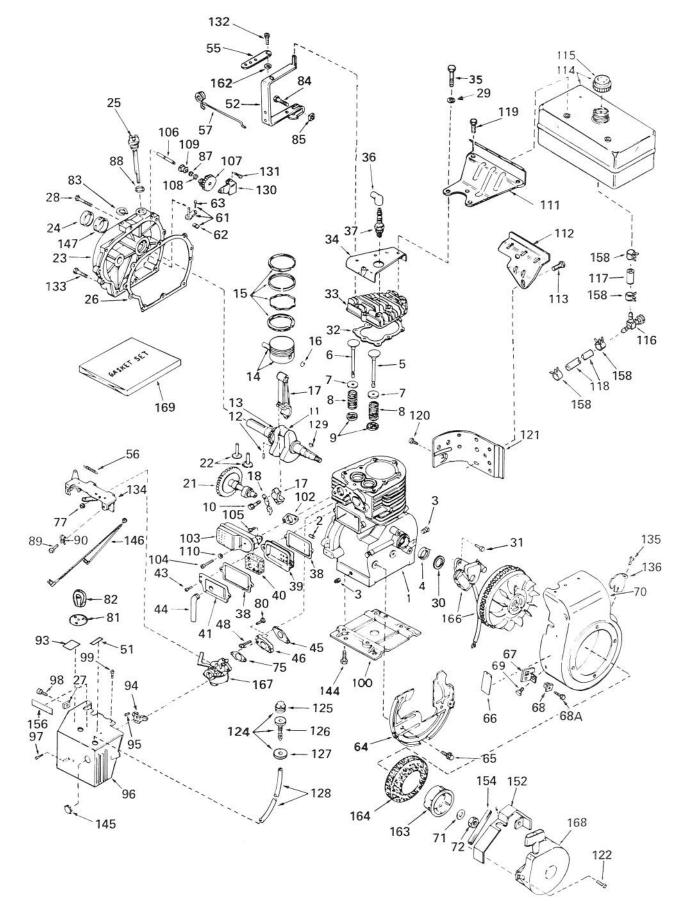

#### ENGINE, TECUMSEH MODEL NO. HS50-67074B (5 H.P. SNOWTHROWER MODEL NO. 31625)

| Ref.<br>No. | Part No. | Description                      | No.<br>Used |                                          | Ref.<br>Vo. | Part No.         | Description                                                                                                     |
|-------------|----------|----------------------------------|-------------|------------------------------------------|-------------|------------------|-----------------------------------------------------------------------------------------------------------------|
| 1           | 33674    | Cylinder Assy.(Incl. Nos.        |             |                                          | 38          | *31619           | Gasket, Valve spring cover                                                                                      |
|             |          | 2, 3 & 4)                        | 1           |                                          | 39          | 31337            | Breather Assy.                                                                                                  |
| 2           | 26727    | Pin, Dowel                       | 2           |                                          |             |                  | (Incl. Nos. 38 & 40)                                                                                            |
| 3           | 27642    | Plug, Sq. Hd. (Oil drain)        | 2           |                                          | 40          | 31410            | Element, Breather                                                                                               |
| 4           | 32600    | Seal, Oil                        | 1           |                                          | 43          | 650128           | Screw, Fil. slotted hd. Ser                                                                                     |
| 5           | 32644    | Valve, Intake (Std.)             |             |                                          | 44          | 33333            | Bracket, Carburetor cover                                                                                       |
|             |          | (Incl. Nos. 7, 8 & 9)            | 1           |                                          | 45          | *33673           | Gasket, Intake                                                                                                  |
| 5           | 32645    | Valve, Intake (1/32" oversize)   |             |                                          | 46          | 33691            | Pipe, Intake                                                                                                    |
|             |          | (Incl. Nos. 7, 8 & 9)            | 1           |                                          | 48          | 650664           | Screw, Phil. fil. hd.                                                                                           |
| 6           | 29313B   | Valve, Exhaust (Std.)            |             |                                          |             |                  | mach. Sems                                                                                                      |
|             |          | (Incl. Nos. 7A, 8 & 9)           | 1           |                                          | 50          | 31426            | Spring, Extension                                                                                               |
| 6           | 29315B   | Valve, Exhaust (1/32'' oversize) |             |                                          | 51          | 34144            | Decal, Primer                                                                                                   |
| 1000        |          | (Incl. Nos. 7A, 8 & 9)           | 1           |                                          | 53          | 34129            | Decal, Warning                                                                                                  |
| 7           | 31671    | Cap, Upper valve spring          |             |                                          | 54          | 34130            | Decal, "Choke"                                                                                                  |
|             |          | (Intake)                         | 1           |                                          | 55          | 34126            | Bracket, Grommet mount                                                                                          |
| 7A          | 33678    | Cap, Upper valve spring          |             |                                          | 56          | 28545            | Grommet, Plastic                                                                                                |
|             |          | (Exhaust)                        | 1           | 1 1 1 2                                  | 57          | 650643           | Screw, Phil. pan hd.                                                                                            |
| 8           | 31672    | Spring, Valve                    | 2           |                                          | 57          | 000040           | thread forming                                                                                                  |
| 9           | 31673    | Cap, Lower valve spring          | 2           |                                          | 58          | 32698            | Link, Governor-to-throttle                                                                                      |
| 11          | 33675    | Crankshaft Assy.                 | 1           |                                          | 59          | 33668            | Screen, Starter cup                                                                                             |
| 12          | 32323    | Washer, Thrust                   | 1           |                                          | 60          | 32871            | Lever, Governor                                                                                                 |
| 14          | 33562    | Piston & Pin Assy. (Incl. 2 of   |             |                                          | 61          | 32576            | Seal, Snow guard                                                                                                |
|             | 00001    | No. 16) (Std.)                   | 1           |                                          | 62          | 34127            | Guard, Starter                                                                                                  |
| 14          | 33563    | Piston & Pin Assy. (Incl. 2 of   |             |                                          | 63          | 31334            | Rod, Governor                                                                                                   |
|             | 00000    | No. 16)(.010 oversize)           | 1           |                                          | 64          | †33342           | Baffle, Blower housing                                                                                          |
| 14          | 33564    | Piston & Pin Assy. (Incl. 2 of   |             |                                          | 65          | 650561           | Screw, Phil. hex hd. Sems                                                                                       |
| 17          | 55504    | No. 16)(.020 oversize)           | 1           |                                          | 66          | 31681            | Decal, Name & Instruction                                                                                       |
| 15          | 33567    | Ring Set, Piston (Std.)          | 1           |                                          | 67          | 28277            | Washer, Flat                                                                                                    |
| 15          | 33568    | Ring Set, Piston (.010 oversize) | 1           | 1 8                                      | 69          | 29212            | Screw, Hex slotted hd. Ser                                                                                      |
| 15          | 33569    | Ring Set, Piston(.020 oversize)  | 1           |                                          | 70          | 33663A           | Housing, Blower                                                                                                 |
| 16          | 20381    | Ring, Piston pin retaining       | 2           |                                          | 71          | 650763           | Washer, Belleville                                                                                              |
| 17          | 33661    | Rod Assy., Connecting (Incl.     | 2           |                                          | 72          | 650607           | Nut, Flywheel                                                                                                   |
| 17          | 33001    | Nos. 18, 19 & 29)                | 1           |                                          | 73          | 29752            | Nut & Lockwasher                                                                                                |
| 18          | 32610    | Screw, Connecting rod            | 2           |                                          | 76          | 650735           | Screw, Hex hd. Sems                                                                                             |
| 19          | 32609    | Plate, Lock                      | 1           |                                          | 79          | 610118           |                                                                                                                 |
| 21          | 33158    | Camshaft (Compression Release)   | 1           |                                          | 30          | 33344            | Cover, Spark plug<br>Baffle, Heat                                                                               |
| 22          | 27241    | Lifter, Valve                    | 2           | 1 33                                     | 31          | 650168           | Washer, Flat                                                                                                    |
| 23          | 32700A   | Cover, Cylinder (Incl. Nos. 24,  | 2           | 1.11                                     | 32          | 33341            | The second second second and the second s |
| 23          | 32700A   | 25, 106 & 148)                   | 1           |                                          | 33          | 650701           | Extension, Baffle                                                                                               |
| 24          | 27897    | Seal, Oil                        | 1           |                                          | 55          | 000701           | Screw, Phil. hex washer ho                                                                                      |
| 25          | 27625    | Plug, Oil filler (Incl. No. 148) | 1           |                                          | 34          | 6202             | self-drilling                                                                                                   |
| 26          | *27677   | Gasket, Cylinder cover           | 1           |                                          |             |                  | Screw, Hex hd. cap                                                                                              |
| 28          | 30564    | Screw, Hex. hd. cap sems         | 7           |                                          | 35          | 650601<br>*26756 | Screw, Phil. fil. hd.                                                                                           |
| 29          | 32654    | Dipper, Oil                      | 1           |                                          | 37          |                  | Gasket, Carburetor<br>Nut & Lockwasher                                                                          |
| 31          | 650489   | Screw, Hex hd. sems              | ·           | 1.12                                     | 89          | 29752            |                                                                                                                 |
| 51          | 000405   | w/flatwasher                     | 2           | 1. 143                                   | 2           | 34213            | Grommet, Carburetor cove                                                                                        |
| 32          | *33554   | Gasket, Cylinder head            | 2           | 1.1.1.1.1.1.1.1.1.1.1.1.1.1.1.1.1.1.1.1. | 3           | 650257           | Screw, Phil. pan hd. Sems                                                                                       |
| 203332      |          |                                  | 1           |                                          | 4           | 32398            | Bracket, Carburetor cover                                                                                       |
| 33          | 33016    | Head, Cylinder<br>Wesher, Elat   | 1           | 9                                        | 95          | 28820            | Screw, Phil. fil. hd.                                                                                           |
| 34          | 26073    | Washer, Flat                     | 8           |                                          |             |                  | mach. Sems                                                                                                      |
| 35          | 650694   | Screw, Hex hd. cap               | 5           |                                          | 6           | 34134            | Cover, Carburetor                                                                                               |
| 36          | 6021     | Screw, Hex hd. cap               | 3           | 100 C                                    | 17          | 30590A           | Washer, Flat                                                                                                    |
| 37          |          | Plug, Spark (Champion RCJ8       |             | 10                                       | 125         | *33670           | Gasket, Muffler                                                                                                 |
|             |          | or Autolite AR7N Resistor type)  | 1           | 10                                       | 3           | 33697            | Muffler                                                                                                         |

### ENGINE, TECUMSEH MODEL NO. HS50-67074 B (Continued) (5 H.P. SNOWTHROWER MODEL NO. 31625)

| Ref.<br>No. | Part No. | Description                  | No.<br>Used | Ref.<br>No. | Part No. | Description                      | No<br>Use |
|-------------|----------|------------------------------|-------------|-------------|----------|----------------------------------|-----------|
| 04          | 650327   | Screw, Fil. slotted hd. Sems | 2           | 137         | 28212    | Spacer                           | 2         |
| 105         | 26460    | Clamp, Fuel line             | 4           | 138         | 16644    | Washer                           | 2         |
| 106         | 30574    | Shaft, Mechanical governor   | 1           | 139         | 31335    | Clamp, Governor lever            | 1         |
| 107         | 30591    | Gear Assy., Governor         |             | 140         | 650548   | Screw, Hex slotted washer hd.    | 1         |
|             |          | (Incl. No. 97)               | 1           | 142         | 650738   | Screw, Phil. hex spinlock hd.,   |           |
| 108         | 29193    | Ring, Retaining              | 2           |             |          | thread forming                   | 1         |
| 109         | 30588A   | Spool, Governor              | 1           | 148         | *29673   | Gasket, Oil filler               | 2         |
| 111         | 28371B   | Bracket, Fuel tank-Upper     | 1           | 149         | 650549   | Screw, Fil. slotted hd. mach.    | 1         |
| 112         | 32762    | Bracket, Fuel tank-Lower     | 1           | 150         | 31342    | Spring, Compression              | 1         |
| 113         | 650675   | Washer, Flat                 | 1           | 151         | 130322   | Nut & Lockwasher                 | 2         |
| 114         | 33120    | Tank Assy., Fuel (Incl. Nos. |             | 152         | †650139  | Screw, Fil. slotted hd. Sems     | 2         |
|             |          | 115 & 116)                   | 1           | 153         | 34124    | Wire, Ground                     |           |
| 115         | 34210    | Cap, Fuel tank               | 1           | 154         | 34123    |                                  | 1         |
| 116         | 650665   | Screw, Hex hd. Sems          | 4           | 154         | 34123    | Bracket, Speed control           | 1         |
| 117         | 32961    | Valve, Fuel shut-off         | 1           |             |          | Control, Choke                   | 1         |
| 118         | 30705    | Line, Fuel                   |             | 156         | 28942    | Screw, Hex hd. slotted Sems      | 2         |
| 119         | 29774    | Line, Fuel                   | 1           | 157         | 27793    | Clip, Conduit                    | 2         |
| 120         | 650128   |                              | 1           | 160         | †33879   | Bracket Assy., Control (Incl.    |           |
| 20          | 29745    | Screw, Fil. slotted hd. Sems | 1           |             |          | Nos. 149, 150, 151 & 152)        | 1         |
|             |          | Extension, Blower housing    | 1           | 161         | 33876    | Gasket, Stator                   | 1         |
| 22          | 27275    | Clip, Hi-tension             | 1           | 162         | 610944A  | Magneto (The complete magneto    |           |
| 24          | 32182    | Primer Assy. (Incl. Nos.     |             |             |          | is not available as an assembly. |           |
|             |          | 125, 126 & 127)              | 1           |             |          | The magneto number is shown      |           |
| 25          | 32183    | Bulb, Primer                 | 1           |             |          | for reference purposes only.     |           |
| 26          | 32184    | Body, Primer                 | 1           |             |          | Order component parts individ-   |           |
| 27          | 32312    | Retainer, Primer bulb        | 1           |             |          | ually, as shown in parts list.)  | 1         |
| 28          | 32180A   | Line, Primer                 | 1           | 163         | 631916   | Carburetor (Incl. 1 of No.87)    | 1         |
| 29          | 610951   | Key, Flywheel                | 1           | 1,64        | 590473   | Starter Assy., Rewind            | 1         |
| 30          | 34212    | Bracket, Hold down           | 1           | 165         | 33683    | Gasket Set                       |           |
| 31          | 650768   | Screw, Hex hd. thread        |             |             |          | (Incl. items marked *)           | 1         |
|             |          | forming w/conical washer     | 1           |             |          | 25                               |           |
| 34          | 33667    | Cup, Starter                 | 1           |             |          |                                  |           |
|             |          |                              |             |             |          |                                  |           |
|             |          |                              |             |             |          |                                  |           |
|             |          |                              |             |             |          |                                  |           |
|             |          |                              |             |             |          |                                  |           |
|             |          |                              |             |             |          |                                  |           |
| -           |          |                              |             |             |          |                                  |           |
|             |          |                              |             |             |          |                                  |           |
|             |          |                              |             |             |          |                                  |           |
|             |          |                              |             |             |          |                                  |           |
|             |          |                              |             |             |          |                                  |           |
|             |          |                              |             |             |          |                                  |           |
|             |          |                              |             |             |          |                                  |           |
|             |          |                              |             |             |          |                                  |           |
|             |          |                              |             |             |          | 1                                |           |
|             |          |                              |             |             |          |                                  |           |
|             |          |                              |             |             |          |                                  |           |
|             |          |                              |             | - E         |          |                                  |           |