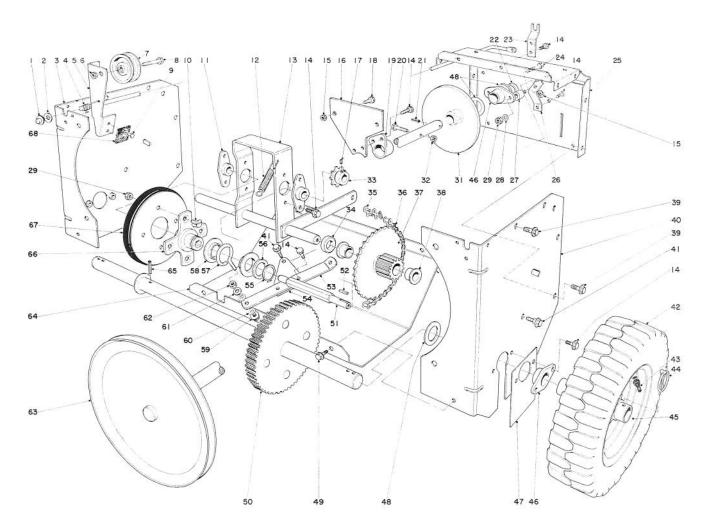

#### AUGER ASSEMBLY

| Ref.<br>No. | Part No. | Description              | No.<br>Used | Ref.<br>No. | Part No. | Description          | No.<br>Used |
|-------------|----------|--------------------------|-------------|-------------|----------|----------------------|-------------|
| 1           | 20-1360  | Side Plate Auger – Right | 1           | 15          | 20-1310  | Pulley Impeller      | 1           |
| 2           | 26-6140  | Auger Right              | 1           | 16          | 3-6857   | Key Square           | 1           |
| *           | 26-6150  | Auger Left               | 1           | 17          | 3231-27  | Carriage Bolt        | 6           |
| 3           | 26-6090  | Auger Housing            | 1           | 18          | 20-1390  | Chute                | 1           |
| 4           | 22-8130  | Decal – Auger Warning    | 1           | 19          | 12-2040  | Wire Chute           | 1           |
| 5           | 6-8590   | Key – Impeller           | 1           | 20          | 27-0210  | Screw Special        | 4.          |
| 6           | 20-1260  | Impeller                 | 1           | 21          | 20-1370  | Swivel Gear Chute    | 1           |
| 7           | 3242-4   | Set Screw                | 4           | 22          | 25-6140  | Retainer Chute       | 1           |
| 8           | 3230-10  | Carriage Bolt            | 3           | 23          | 3290-326 | Pushnuts             | 2           |
| 9           | 17-5180  | Chute Ring               | 1           | 24          | 20-4320  | Washer+Rubber        | 2           |
| 10          | 32152-2  | Locknut                  | 6           | 25          | 3290-340 | Washer-Belleville    | 2           |
| 11          | 22-8730  | Decal Chute Warning      | 1           | 26          | 32152-1  | Locknut              | 15          |
| 12          | 20-1410  | Handle Deflector         | 1           | 27          | 26-6120  | Bearing Flange-Rear  | 1           |
| 13          | 20-1400  | Deflector Chute          | 1           | 28          | 26-6100  | Bearing Impeller     | 1           |
| 14          | 3-0737   | Thrust Washer            | 2           | 29          | 26-6110  | Bearing Flange-Front | 1           |

\* Not Illustrated

TORO

# AUGER ASSEMBLY (Continued)

| Ref.<br>No. | Part No. | Description                | No.<br>Used | Ref.<br>No. | Part No. |    |
|-------------|----------|----------------------------|-------------|-------------|----------|----|
| 30          | 26-6400  | Positioner-Scraper Blade   | 2           | 52          | 20-1180  | S  |
| 31          | 5-7290   | Spring-Scraper Blade       | 2           | 53          | 20-1170  | S  |
| 32          | 20-0300  | Spacer-Scraper Blade       | 1           | 54          | 3257-33  | ŀ  |
| 33          | 32152-4  | Locknut                    | 8           | 55          | 19-6970  | C  |
| 34          | 20-0990  | Bearing Flange Auger Front | 2           |             |          | (  |
| 35          | 20-0980  | Bearing Auger              | 2           | 56          | 281-1    | F  |
| 36          | 20-1000  | Bearing Flange Auger Rear  | 2           | 57          | 5-7180   | V  |
| 37          | 322-2    | Capscrew                   | 10          | 58          | 252-71   | 1  |
| 38          | 17-6500  | Decal Auger Side Plate     | 2           | 59          | 252-78   |    |
| 39          | 321-3    | Capscrew                   | 8           | 60          | 252-76   |    |
| 40          | 3-0750   | Washer                     | 2           | 61          | 3-8664   | -  |
| 41          | 323-6    | Hex Flange Bolt            | 2           | 62          | 32120-72 | F  |
| 42          | 3234-11  | Hex Flange Bolt            | 2           | 63          | 256-32   | E  |
| 43          | -20-2850 | Skid 5/B 20-2840           | 2           | 64          | 5-7170   | ١  |
| 44          | 3290-357 | Flange Nut                 | 4           | 65          | 252-77   | ×. |
| 45          | 20-1340  | Side Plate Auger Left      | 1           | 66          | 19-8520  | (  |
| 46          | 25-5140  | Standoff-Scraper Blade     | 2           | 67          | 19-6980  | (  |
| 47          | 25-5150  | Bumper–Scraper Blade       | 2           |             |          | 1  |
| 48          | 20-1320  | Scraper Blade              | 1           | 68          | 256-237  | 1  |
| 49          | 32128-21 | Locknut                    | 2           | 69          | 7-0045   | (  |
| 50          | 25-5090  | Spacer-Auger Hub           | 2           | 70          | 32144-11 | -  |
| 51          | 17-7030  | Auger-Bolt                 | 2           | 71          | 20-3210  | 1  |

| Ref.<br>No. | Part No. | Description             | No.<br>Used |
|-------------|----------|-------------------------|-------------|
| 52          | 20-1180  | Shaft Impeller          | 1           |
| 53          | 20-1170  | Shaft Auger             | 1           |
| 54          | 3257-33  | Key Woodruff            | 2           |
| 55          | 19-6970  | Gear Case Assembly L.H. |             |
|             |          | (Include Ref. #68 & 69) | 1           |
| 56          | 281-1    | Pipe Plug               | 1           |
| 57          | 5-7180   | Worm Gear               | 1           |
| 58          | 252-71   | Thrust Bearing          | 2           |
| 59          | 252-78   | Thrust Washer           | 1           |
| 60          | 252-76   | Thrust Bearing          | 1           |
| 61          | 3-8664   | Thrust Washer           | 1           |
| 62          | 32120-72 | Retaining Ring          | 1           |
| 63          | 256-32   | Bushing                 | 1           |
| 64          | 5-7170   | Worm                    | 1           |
| 65          | 252-77   | Thrust Washer           | 1           |
| 66          | 19-8520  | Gasket                  | 1           |
| 67          | 19-6980  | Gear Case Assembly R.H. |             |
|             |          | (Include Ŗef. #68 & 69  | 1           |
| 68          | 256-237  | Bushing <sup>1</sup>    | 2           |
| 69          | 7-0045   | Oil Seal                | 2           |
| 70          | 32144-11 | Thread Forming Screw    | 8           |
| 71          | 20-3210  | Bushing                 | 1           |

# AUGER ASSEMBLY (Continued)

| Ref.<br>No. | Part No.          | Description              | No.<br>Used | Ref.<br>No. | Part No.           | Description                                                 | No.<br>Used |
|-------------|-------------------|--------------------------|-------------|-------------|--------------------|-------------------------------------------------------------|-------------|
| 72<br>73    | 237-87<br>3257-23 | Oil Seal<br>Woodruff Key | 1           | *           | 19-7000<br>20-0690 | Gear Case Assembly Complete<br>Drift Breaker Kit (Optional) | 1           |
|             | ÷                 |                          |             |             |                    | Y                                                           |             |

\*Not Illustrated