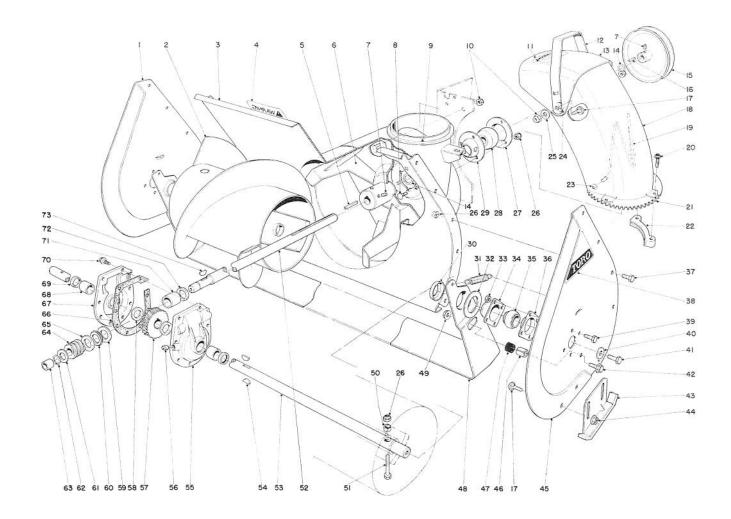

#### AUGER ASSEMBLY

| Ref.<br>No. | Part No. | Description              | No.<br>Used | Ref.<br>No. | Part No. | Description          | No.<br>Used |
|-------------|----------|--------------------------|-------------|-------------|----------|----------------------|-------------|
| 1           | 20-1360  | Side Plate Auger – Right | 1           | 15          | 20-1310  | Pulley Impeller      | 1           |
| 2           | 26-6140  | Auger Right              | 1           | 16          | 3-6857   | Key Square           | 1           |
| *           | 26-6150  | Auger Left               | 1           | 17          | 3231-27  | Carriage Bolt        | 6           |
| 3           | 26-6090  | Auger Housing            | 1           | 18          | 20-1390  | Chute                | 1           |
| 4           | 22-8130  | Decal – Auger Warning    | 1           | 19          | 12-2040  | Wire Chute           | 1           |
| 5           | 6-8590   | Key – Impeller           | 1           | 20          | 27-0210  | Screw Special        | 4.          |
| 6           | 20-1260  | Impeller                 | 1           | 21          | 20-1370  | Swivel Gear Chute    | 1           |
| 7           | 3242-4   | Set Screw                | 4           | 22          | 25-6140  | Retainer Chute       | 1           |
| 8           | 3230-10  | Carriage Bolt            | 3           | 23          | 3290-326 | Pushnuts             | 2           |
| 9           | 17-5180  | Chute Ring               | 1           | 24          | 20-4320  | Washer+Rubber        | 2           |
| 10          | 32152-2  | Locknut                  | 6           | 25          | 3290-340 | Washer-Belleville    | 2           |
| 11          | 22-8730  | Decal Chute Warning      | 1           | 26          | 32152-1  | Locknut              | 15          |
| 12          | 20-1410  | Handle Deflector         | 1           | 27          | 26-6120  | Bearing Flange-Rear  | 1           |
| 13          | 20-1400  | Deflector Chute          | 1           | 28          | 26-6100  | Bearing Impeller     | 1           |
| 14          | 3-0737   | Thrust Washer            | 2           | 29          | 26-6110  | Bearing Flange-Front | 1           |

\* Not Illustrated

TORO

# AUGER ASSEMBLY (Continued)

| Ref.<br>No. | Part No. | Description                | No.<br>Used | Ref.<br>No. | Part No. |    |
|-------------|----------|----------------------------|-------------|-------------|----------|----|
| 30          | 26-6400  | Positioner-Scraper Blade   | 2           | 52          | 20-1180  | S  |
| 31          | 5-7290   | Spring-Scraper Blade       | 2           | 53          | 20-1170  | S  |
| 32          | 20-0300  | Spacer-Scraper Blade       | 1           | 54          | 3257-33  | ŀ  |
| 33          | 32152-4  | Locknut                    | 8           | 55          | 19-6970  | C  |
| 34          | 20-0990  | Bearing Flange Auger Front | 2           |             |          | (  |
| 35          | 20-0980  | Bearing Auger              | 2           | 56          | 281-1    | F  |
| 36          | 20-1000  | Bearing Flange Auger Rear  | 2           | 57          | 5-7180   | V  |
| 37          | 322-2    | Capscrew                   | 10          | 58          | 252-71   | 1  |
| 38          | 17-6500  | Decal Auger Side Plate     | 2           | 59          | 252-78   |    |
| 39          | 321-3    | Capscrew                   | 8           | 60          | 252-76   |    |
| 40          | 3-0750   | Washer                     | 2           | 61          | 3-8664   | -  |
| 41          | 323-6    | Hex Flange Bolt            | 2           | 62          | 32120-72 | F  |
| 42          | 3234-11  | Hex Flange Bolt            | 2           | 63          | 256-32   | E  |
| 43          | -20-2850 | Skid 5/B 20-2840           | 2           | 64          | 5-7170   | ١  |
| 44          | 3290-357 | Flange Nut                 | 4           | 65          | 252-77   | ×. |
| 45          | 20-1340  | Side Plate Auger Left      | 1           | 66          | 19-8520  | (  |
| 46          | 25-5140  | Standoff-Scraper Blade     | 2           | 67          | 19-6980  | (  |
| 47          | 25-5150  | Bumper–Scraper Blade       | 2           |             |          | 1  |
| 48          | 20-1320  | Scraper Blade              | 1           | 68          | 256-237  | 1  |
| 49          | 32128-21 | Locknut                    | 2           | 69          | 7-0045   | (  |
| 50          | 25-5090  | Spacer-Auger Hub           | 2           | 70          | 32144-11 | -  |
| 51          | 17-7030  | Auger-Bolt                 | 2           | 71          | 20-3210  | 1  |

| Ref.<br>No. | Part No. | Description             | No.<br>Used |
|-------------|----------|-------------------------|-------------|
| 52          | 20-1180  | Shaft Impeller          | 1           |
| 53          | 20-1170  | Shaft Auger             | 1           |
| 54          | 3257-33  | Key Woodruff            | 2           |
| 55          | 19-6970  | Gear Case Assembly L.H. |             |
|             |          | (Include Ref. #68 & 69) | 1           |
| 56          | 281-1    | Pipe Plug               | 1           |
| 57          | 5-7180   | Worm Gear               | 1           |
| 58          | 252-71   | Thrust Bearing          | 2           |
| 59          | 252-78   | Thrust Washer           | 1           |
| 60          | 252-76   | Thrust Bearing          | 1           |
| 61          | 3-8664   | Thrust Washer           | 1           |
| 62          | 32120-72 | Retaining Ring          | 1           |
| 63          | 256-32   | Bushing                 | 1           |
| 64          | 5-7170   | Worm                    | 1           |
| 65          | 252-77   | Thrust Washer           | 1           |
| 66          | 19-8520  | Gasket                  | 1           |
| 67          | 19-6980  | Gear Case Assembly R.H. |             |
|             |          | (Include Ŗef. #68 & 69  | 1           |
| 68          | 256-237  | Bushing <sup>1</sup>    | 2           |
| 69          | 7-0045   | Oil Seal                | 2           |
| 70          | 32144-11 | Thread Forming Screw    | 8           |
| 71          | 20-3210  | Bushing                 | 1           |

# AUGER ASSEMBLY (Continued)

| Ref.<br>No. | Part No.          | Description              | No.<br>Used | Ref.<br>No. | Part No.           | Description                                                 | No.<br>Used |
|-------------|-------------------|--------------------------|-------------|-------------|--------------------|-------------------------------------------------------------|-------------|
| 72<br>73    | 237-87<br>3257-23 | Oil Seal<br>Woodruff Key | 1           | *           | 19-7000<br>20-0690 | Gear Case Assembly Complete<br>Drift Breaker Kit (Optional) | 1           |
|             | ÷                 |                          |             |             |                    | Y                                                           |             |

\*Not Illustrated