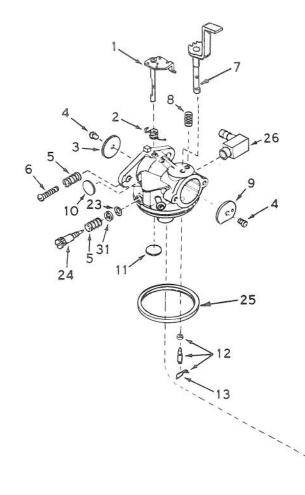

#### CARBURETOR NO. 631916 (5 H.P. SNOWTHROWER MODEL NO. 31625)

| Ref.<br>No. | Part No. | Description                     | No.<br>Used | Ref.<br>No. | Part No. | Description                   | No.<br>Used |
|-------------|----------|---------------------------------|-------------|-------------|----------|-------------------------------|-------------|
| 1           | 631615   | Shaft & Lever Assy., Throttle   | 1           | 14          | 631023   | Float, Carburetor             | .1          |
| 2           | 631279   | Spring, Throttle Return         | 1           | 15          | *631024  | Shaft, Float                  | 1           |
| 3           | 631036   | Shutter, Throttle               | 1           | 16          | 631867   | Bowl, Float                   | 1           |
| 4           | 650506   | Screw                           | 2           | 21          | 27110    | Gasket, Bowl-to-Body          | 1           |
| 5           | 630766   | Spring, Idle Regulating Screw   | 2           | 22          | *31839   | Adjustment Screw Assy., Main  |             |
| 6           | 650417   | Screw, Idle Regulating          | 1           |             |          | (Incl. Nos. 21, 23, 30 & 31)  | 1           |
| 7           | 631908   | Shaft & Lever Assy., Choke      | 1           | 23          | *630740  | "O" Ring, Adjustment Screw    | 2           |
| 8           | 630735   | Spring, Choke Stop              | 1           | 24          | *631078  | Screw, Idle Adjustment        | 1           |
| 9           | 631815   | Shutter, Choke                  | 1           | 25          | *631028  | Gasket, Bowl-to-Body          | 1           |
| 10          | *630748  | Plug, Welch                     | 1           | 26          | 631807   | Fitting, Fuel Inlet           | 1           |
| 11          | *631027  | Plug, Welch                     | 1           | 30          | 630738   | Spring, Main Adjustment Screw | 1           |
| 12          | *631021  | Inlet Needle, Seat & Clip Assy. |             | 31          | 630739   | Washer, Flat                  | 2           |
|             |          | (Incl. No. 13)                  | 1           | 32          | 31840    | Repair Kit (Incl. Items       |             |
| 13          | 631022   | Clip, Inlet Needle              | 1           |             |          | Marked *)                     | 1           |
| 14          | 631023   | Float, Carburetor               | 1           |             |          | 82.                           |             |
| 15          | *631024  | Shaft, Float                    | 1           |             |          |                               |             |
|             |          |                                 |             |             |          |                               |             |
|             |          |                                 |             |             |          | ١                             |             |
|             |          |                                 |             |             |          |                               |             |
|             |          |                                 |             |             |          |                               |             |
|             |          |                                 |             |             |          |                               |             |
|             |          |                                 |             |             |          |                               |             |
|             |          |                                 |             |             |          |                               |             |