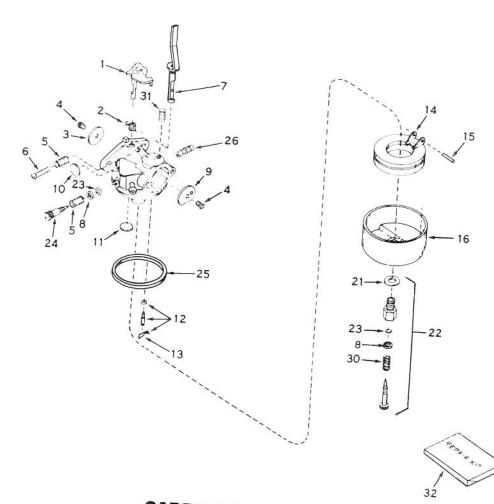

#### CARBURETOR NO. 631916 (5 H.P. SNOWTHROWER MODEL NO. 31625)

| Ref.<br>No. | Part No. | Description                     | No.<br>Used | Ref.<br>No. | Part No. | Description                   | No.<br>Used |
|-------------|----------|---------------------------------|-------------|-------------|----------|-------------------------------|-------------|
| 1           | 631615   | Shaft & Lever Assy., Throttle   | 1           | 14          | 631023   | Float, Carburetor             | .1          |
| 2           | 631279   | Spring, Throttle Return         | 1           | 15          | *631024  | Shaft, Float                  | 1           |
| 3           | 631036   | Shutter, Throttle               | 1           | 16          | 631867   | Bowl, Float                   | 1           |
| 4           | 650506   | Screw                           | 2           | 21          | 27110    | Gasket, Bowl-to-Body          | 1           |
| 5           | 630766   | Spring, Idle Regulating Screw   | 2           | 22          | *31839   | Adjustment Screw Assy., Main  |             |
| 6           | 650417   | Screw, Idle Regulating          | 1           |             |          | (Incl. Nos. 21, 23, 30 & 31)  | 1           |
| 7           | 631908   | Shaft & Lever Assy., Choke      | 1           | 23          | *630740  | "O" Ring, Adjustment Screw    | 2           |
| 8           | 630735   | Spring, Choke Stop              | 1           | 24          | *631078  | Screw, Idle Adjustment        | 1           |
| 9           | 631815   | Shutter, Choke                  | 1           | 25          | *631028  | Gasket, Bowl-to-Body          | 1           |
| 10          | *630748  | Plug, Welch                     | 1           | 26          | 631807   | Fitting, Fuel Inlet           | 1           |
| 11          | *631027  | Plug, Welch                     | 1           | 30          | 630738   | Spring, Main Adjustment Screw | 1           |
| 12          | *631021  | Inlet Needle, Seat & Clip Assy. |             | 31          | 630739   | Washer, Flat                  | 2           |
|             |          | (Incl. No. 13)                  | 1           | 32          | 31840    | Repair Kit (Incl. Items       |             |
| 13          | 631022   | Clip, Inlet Needle              | 1           |             |          | Marked *)                     | 1           |
| 14          | 631023   | Float, Carburetor               | 1           |             |          | 82.                           |             |
| 15          | *631024  | Shaft, Float                    | 1           |             |          |                               |             |
|             |          |                                 |             |             |          |                               |             |
|             |          |                                 |             |             |          | ١                             |             |
|             |          |                                 |             |             |          |                               |             |
|             |          |                                 |             |             |          |                               |             |
|             |          |                                 |             |             |          |                               |             |
|             |          |                                 |             |             |          |                               |             |
|             |          |                                 |             |             |          |                               |             |

(

()

0