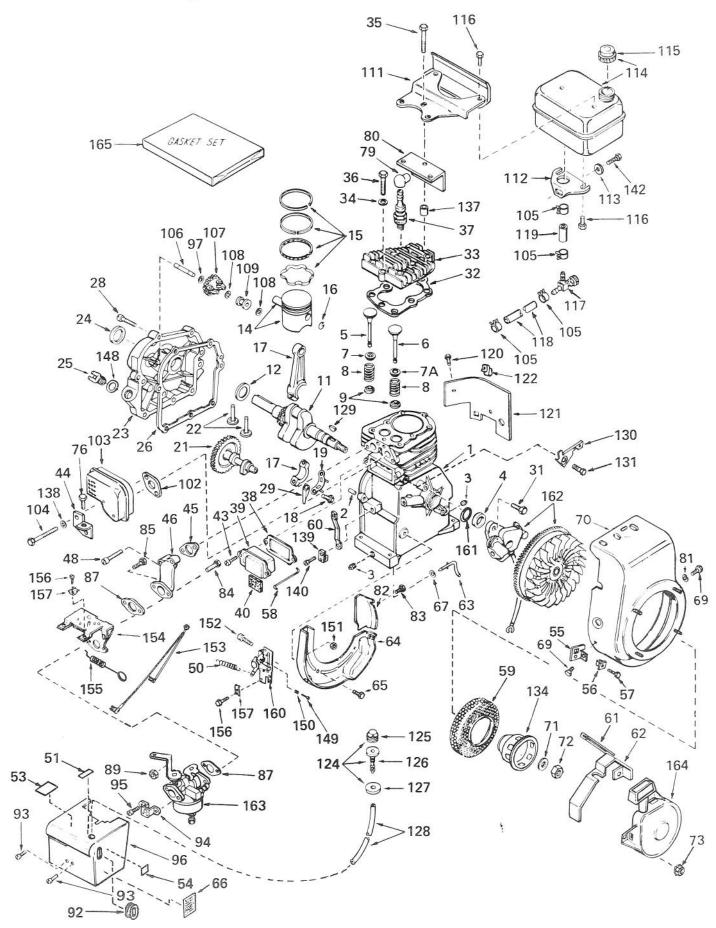

#### ENGINE, TECUMSEH MODEL NO. HS50-67074B (5 H.P. SNOWTHROWER MODEL NO. 31625)

#### ENGINE, TECUMSEH MODEL NO. HS50-67074B (5 H.P. SNOWTHROWER MODEL NO. 31625)

| Ref.<br>No. | Part No. | Description                      | No.<br>Used |                                          | Ref.<br>Vo. | Part No.         | Description                                                                                                     |
|-------------|----------|----------------------------------|-------------|------------------------------------------|-------------|------------------|-----------------------------------------------------------------------------------------------------------------|
| 1           | 33674    | Cylinder Assy.(Incl. Nos.        |             |                                          | 38          | *31619           | Gasket, Valve spring cover                                                                                      |
|             |          | 2, 3 & 4)                        | 1           |                                          | 39          | 31337            | Breather Assy.                                                                                                  |
| 2           | 26727    | Pin, Dowel                       | 2           |                                          |             |                  | (Incl. Nos. 38 & 40)                                                                                            |
| 3           | 27642    | Plug, Sq. Hd. (Oil drain)        | 2           |                                          | 40          | 31410            | Element, Breather                                                                                               |
| 4           | 32600    | Seal, Oil                        | 1           |                                          | 43          | 650128           | Screw, Fil. slotted hd. Ser                                                                                     |
| 5           | 32644    | Valve, Intake (Std.)             |             |                                          | 44          | 33333            | Bracket, Carburetor cover                                                                                       |
|             |          | (Incl. Nos. 7, 8 & 9)            | 1           |                                          | 45          | *33673           | Gasket, Intake                                                                                                  |
| 5           | 32645    | Valve, Intake (1/32" oversize)   |             |                                          | 46          | 33691            | Pipe, Intake                                                                                                    |
|             |          | (Incl. Nos. 7, 8 & 9)            | 1           |                                          | 48          | 650664           | Screw, Phil. fil. hd.                                                                                           |
| 6           | 29313B   | Valve, Exhaust (Std.)            |             |                                          |             |                  | mach. Sems                                                                                                      |
|             |          | (Incl. Nos. 7A, 8 & 9)           | 1           |                                          | 50          | 31426            | Spring, Extension                                                                                               |
| 6           | 29315B   | Valve, Exhaust (1/32'' oversize) |             |                                          | 51          | 34144            | Decal, Primer                                                                                                   |
| 1000        |          | (Incl. Nos. 7A, 8 & 9)           | 1           |                                          | 53          | 34129            | Decal, Warning                                                                                                  |
| 7           | 31671    | Cap, Upper valve spring          |             |                                          | 54          | 34130            | Decal, "Choke"                                                                                                  |
|             |          | (Intake)                         | 1           |                                          | 55          | 34126            | Bracket, Grommet mount                                                                                          |
| 7A          | 33678    | Cap, Upper valve spring          |             |                                          | 56          | 28545            | Grommet, Plastic                                                                                                |
|             |          | (Exhaust)                        | 1           | 1 1 1 2                                  | 57          | 650643           | Screw, Phil. pan hd.                                                                                            |
| 8           | 31672    | Spring, Valve                    | 2           |                                          | 57          | 000040           | thread forming                                                                                                  |
| 9           | 31673    | Cap, Lower valve spring          | 2           |                                          | 58          | 32698            | Link, Governor-to-throttle                                                                                      |
| 11          | 33675    | Crankshaft Assy.                 | 1           |                                          | 59          | 33668            | Screen, Starter cup                                                                                             |
| 12          | 32323    | Washer, Thrust                   | 1           |                                          | 60          | 32871            | Lever, Governor                                                                                                 |
| 14          | 33562    | Piston & Pin Assy. (Incl. 2 of   |             |                                          | 61          | 32576            | Seal, Snow guard                                                                                                |
|             | 00001    | No. 16) (Std.)                   | 1           |                                          | 62          | 34127            | Guard, Starter                                                                                                  |
| 14          | 33563    | Piston & Pin Assy. (Incl. 2 of   |             |                                          | 63          | 31334            | Rod, Governor                                                                                                   |
|             | 00000    | No. 16)(.010 oversize)           | 1           |                                          | 64          | †33342           | Baffle, Blower housing                                                                                          |
| 14          | 33564    | Piston & Pin Assy. (Incl. 2 of   |             |                                          | 65          | 650561           | Screw, Phil. hex hd. Sems                                                                                       |
| 17          | 55504    | No. 16)(.020 oversize)           | 1           |                                          | 66          | 31681            | Decal, Name & Instruction                                                                                       |
| 15          | 33567    | Ring Set, Piston (Std.)          | 1           |                                          | 67          | 28277            | Washer, Flat                                                                                                    |
| 15          | 33568    | Ring Set, Piston (.010 oversize) | 1           | 1 8                                      | 69          | 29212            | Screw, Hex slotted hd. Ser                                                                                      |
| 15          | 33569    | Ring Set, Piston(.020 oversize)  | 1           |                                          | 70          | 33663A           | Housing, Blower                                                                                                 |
| 16          | 20381    | Ring, Piston pin retaining       | 2           |                                          | 71          | 650763           | Washer, Belleville                                                                                              |
| 17          | 33661    | Rod Assy., Connecting (Incl.     | 2           |                                          | 72          | 650607           | Nut, Flywheel                                                                                                   |
| 17          | 33001    | Nos. 18, 19 & 29)                | 1           |                                          | 73          | 29752            | Nut & Lockwasher                                                                                                |
| 18          | 32610    | Screw, Connecting rod            | 2           |                                          | 76          | 650735           | Screw, Hex hd. Sems                                                                                             |
| 19          | 32609    | Plate, Lock                      | 1           |                                          | 79          | 610118           |                                                                                                                 |
| 21          | 33158    | Camshaft (Compression Release)   | 1           |                                          | 30          | 33344            | Cover, Spark plug<br>Baffle, Heat                                                                               |
| 22          | 27241    | Lifter, Valve                    | 2           | 1 33                                     | 31          | 650168           | Washer, Flat                                                                                                    |
| 23          | 32700A   | Cover, Cylinder (Incl. Nos. 24,  | 2           | 1.11                                     | 32          | 33341            | The second second second and the second s |
| 23          | 32700A   | 25, 106 & 148)                   | 1           |                                          | 33          | 650701           | Extension, Baffle                                                                                               |
| 24          | 27897    | Seal, Oil                        | 1           |                                          | 55          | 000701           | Screw, Phil. hex washer ho                                                                                      |
| 25          | 27625    | Plug, Oil filler (Incl. No. 148) | 1           |                                          | 34          | 6202             | self-drilling                                                                                                   |
| 26          | *27677   | Gasket, Cylinder cover           | 1           |                                          |             |                  | Screw, Hex hd. cap                                                                                              |
| 28          | 30564    | Screw, Hex. hd. cap sems         | 7           |                                          | 35          | 650601<br>*26756 | Screw, Phil. fil. hd.                                                                                           |
| 29          | 32654    | Dipper, Oil                      | 1           |                                          | 37          |                  | Gasket, Carburetor<br>Nut & Lockwasher                                                                          |
| 31          | 650489   | Screw, Hex hd. sems              | ·           | 1.12                                     | 89          | 29752            |                                                                                                                 |
| 51          | 000405   | w/flatwasher                     | 2           | 1. 143                                   | 2           | 34213            | Grommet, Carburetor cove                                                                                        |
| 32          | *33554   | Gasket, Cylinder head            | 2           | 1.1.1.1.1.1.1.1.1.1.1.1.1.1.1.1.1.1.1.1. | 3           | 650257           | Screw, Phil. pan hd. Sems                                                                                       |
| 203332      |          |                                  | 1           |                                          | 4           | 32398            | Bracket, Carburetor cover                                                                                       |
| 33          | 33016    | Head, Cylinder<br>Wesher, Elat   | 1           | 9                                        | 95          | 28820            | Screw, Phil. fil. hd.                                                                                           |
| 34          | 26073    | Washer, Flat                     | 8           |                                          |             |                  | mach. Sems                                                                                                      |
| 35          | 650694   | Screw, Hex hd. cap               | 5           |                                          | 6           | 34134            | Cover, Carburetor                                                                                               |
| 36          | 6021     | Screw, Hex hd. cap               | 3           | 100 C                                    | 17          | 30590A           | Washer, Flat                                                                                                    |
| 37          |          | Plug, Spark (Champion RCJ8       |             | 10                                       | 125         | *33670           | Gasket, Muffler                                                                                                 |
|             |          | or Autolite AR7N Resistor type)  | 1           | 10                                       | 3           | 33697            | Muffler                                                                                                         |

†In original production the speed control assembly is riveted to the blower housing baffle. Replacement speed control assembly includes screws and nuts for mounting. Replacement baffle has threaded holes.

#### ENGINE, TECUMSEH MODEL NO. HS50-67074B (Contined) (5 H.P. SNOWTHROWER MODEL NO. 31625)

### ENGINE, TECUMSEH MODEL NO. HS50-67074 B (Continued) (5 H.P. SNOWTHROWER MODEL NO. 31625)

| Ref.<br>No. | Part No. | Description                  | No.<br>Used | Ref.<br>No. | Part No. | Description                      | No<br>Use |
|-------------|----------|------------------------------|-------------|-------------|----------|----------------------------------|-----------|
| 04          | 650327   | Screw, Fil. slotted hd. Sems | 2           | 137         | 28212    | Spacer                           | 2         |
| 105         | 26460    | Clamp, Fuel line             | 4           | 138         | 16644    | Washer                           | 2         |
| 106         | 30574    | Shaft, Mechanical governor   | 1           | 139         | 31335    | Clamp, Governor lever            | 1         |
| 107         | 30591    | Gear Assy., Governor         |             | 140         | 650548   | Screw, Hex slotted washer hd.    | 1         |
|             |          | (Incl. No. 97)               | 1           | 142         | 650738   | Screw, Phil. hex spinlock hd.,   |           |
| 108         | 29193    | Ring, Retaining              | 2           |             |          | thread forming                   | 1         |
| 109         | 30588A   | Spool, Governor              | 1           | 148         | *29673   | Gasket, Oil filler               | 2         |
| 111         | 28371B   | Bracket, Fuel tank-Upper     | 1           | 149         | 650549   | Screw, Fil. slotted hd. mach.    | 1         |
| 112         | 32762    | Bracket, Fuel tank-Lower     | 1           | 150         | 31342    | Spring, Compression              | 1         |
| 113         | 650675   | Washer, Flat                 | 1           | 151         | 130322   | Nut & Lockwasher                 | 2         |
| 114         | 33120    | Tank Assy., Fuel (Incl. Nos. |             | 152         | †650139  | Screw, Fil. slotted hd. Sems     | 2         |
|             |          | 115 & 116)                   | 1           | 153         | 34124    | Wire, Ground                     |           |
| 115         | 34210    | Cap, Fuel tank               | 1           | 154         | 34123    |                                  | 1         |
| 116         | 650665   | Screw, Hex hd. Sems          | 4           | 154         | 34123    | Bracket, Speed control           | 1         |
| 117         | 32961    | Valve, Fuel shut-off         | 1           |             |          | Control, Choke                   | 1         |
| 118         | 30705    | Line, Fuel                   |             | 156         | 28942    | Screw, Hex hd. slotted Sems      | 2         |
| 119         | 29774    | Line, Fuel                   | 1           | 157         | 27793    | Clip, Conduit                    | 2         |
| 120         | 650128   |                              | 1           | 160         | †33879   | Bracket Assy., Control (Incl.    |           |
| 20          | 29745    | Screw, Fil. slotted hd. Sems | 1           |             |          | Nos. 149, 150, 151 & 152)        | 1         |
|             |          | Extension, Blower housing    | 1           | 161         | 33876    | Gasket, Stator                   | 1         |
| 22          | 27275    | Clip, Hi-tension             | 1           | 162         | 610944A  | Magneto (The complete magneto    |           |
| 24          | 32182    | Primer Assy. (Incl. Nos.     |             |             |          | is not available as an assembly. |           |
|             |          | 125, 126 & 127)              | 1           |             |          | The magneto number is shown      |           |
| 25          | 32183    | Bulb, Primer                 | 1           |             |          | for reference purposes only.     |           |
| 26          | 32184    | Body, Primer                 | 1           |             |          | Order component parts individ-   |           |
| 27          | 32312    | Retainer, Primer bulb        | 1           |             |          | ually, as shown in parts list.)  | 1         |
| 28          | 32180A   | Line, Primer                 | 1           | 163         | 631916   | Carburetor (Incl. 1 of No.87)    | 1         |
| 29          | 610951   | Key, Flywheel                | 1           | 1,64        | 590473   | Starter Assy., Rewind            | 1         |
| 30          | 34212    | Bracket, Hold down           | 1           | 165         | 33683    | Gasket Set                       |           |
| 31          | 650768   | Screw, Hex hd. thread        |             |             |          | (Incl. items marked *)           | 1         |
|             |          | forming w/conical washer     | 1           |             |          | 25                               |           |
| 34          | 33667    | Cup, Starter                 | 1           |             |          |                                  |           |
|             |          |                              |             |             |          |                                  |           |
|             |          |                              |             |             |          |                                  |           |
|             |          |                              |             |             |          |                                  |           |
|             |          |                              |             |             |          |                                  |           |
|             |          |                              |             |             |          |                                  |           |
| -           |          |                              |             |             |          |                                  |           |
|             |          |                              |             |             |          |                                  |           |
|             |          |                              |             |             |          |                                  |           |
|             |          |                              |             |             |          |                                  |           |
|             |          |                              |             |             |          |                                  |           |
|             |          |                              |             |             |          |                                  |           |
|             |          |                              |             |             |          |                                  |           |
|             |          |                              |             |             |          |                                  |           |
|             |          |                              |             |             |          | 1                                |           |
|             |          |                              |             |             |          |                                  |           |
|             |          |                              |             |             |          |                                  |           |
|             |          |                              |             | - E         |          |                                  |           |