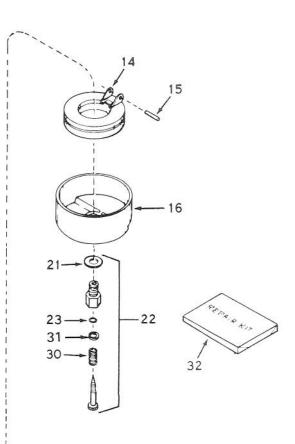

#### CARBURETOR NO. 631916 (5 H.P. SNOWTHROWER MODEL NO. 31625)

| Ref.<br>No. | Part No. | Description                     | No.<br>Used | Ref.<br>No. | Part No. | Description                   | No.<br>Used |
|-------------|----------|---------------------------------|-------------|-------------|----------|-------------------------------|-------------|
| 1           | 631615   | Shaft & Lever Assy., Throttle   | 1           | 14          | 631023   | Float, Carburetor             | .1          |
| 2           | 631279   | Spring, Throttle Return         | 1           | 15          | *631024  | Shaft, Float                  | 1           |
| 3           | 631036   | Shutter, Throttle               | 1           | 16          | 631867   | Bowl, Float                   | 1           |
| 4           | 650506   | Screw                           | 2           | 21          | 27110    | Gasket, Bowl-to-Body          | 1           |
| 5           | 630766   | Spring, Idle Regulating Screw   | 2           | 22          | *31839   | Adjustment Screw Assy., Main  |             |
| 6           | 650417   | Screw, Idle Regulating          | 1           |             |          | (Incl. Nos. 21, 23, 30 & 31)  | 1           |
| 7           | 631908   | Shaft & Lever Assy., Choke      | 1           | 23          | *630740  | "O" Ring, Adjustment Screw    | 2           |
| 8           | 630735   | Spring, Choke Stop              | 1           | 24          | *631078  | Screw, Idle Adjustment        | 1           |
| 9           | 631815   | Shutter, Choke                  | 1           | 25          | *631028  | Gasket, Bowl-to-Body          | 1           |
| 10          | *630748  | Plug, Welch                     | 1           | 26          | 631807   | Fitting, Fuel Inlet           | 1           |
| 11          | *631027  | Plug, Welch                     | 1           | 30          | 630738   | Spring, Main Adjustment Screw | 1           |
| 12          | *631021  | Inlet Needle, Seat & Clip Assy. |             | 31          | 630739   | Washer, Flat                  | 2           |
|             |          | (Incl. No. 13)                  | 1           | 32          | 31840    | Repair Kit (Incl. Items       |             |
| 13          | 631022   | Clip, Inlet Needle              | 1           |             |          | Marked *)                     | 1           |
| 14          | 631023   | Float, Carburetor               | 1           |             |          | 82.                           |             |
| 15          | *631024  | Shaft, Float                    | 1           |             |          |                               |             |
|             |          |                                 |             |             |          |                               |             |
|             |          |                                 |             |             |          | ١                             |             |
|             |          |                                 |             |             |          |                               |             |
|             |          |                                 |             |             |          |                               |             |
|             |          |                                 |             |             |          |                               |             |
|             |          |                                 |             |             |          |                               |             |
|             |          |                                 |             |             |          |                               |             |