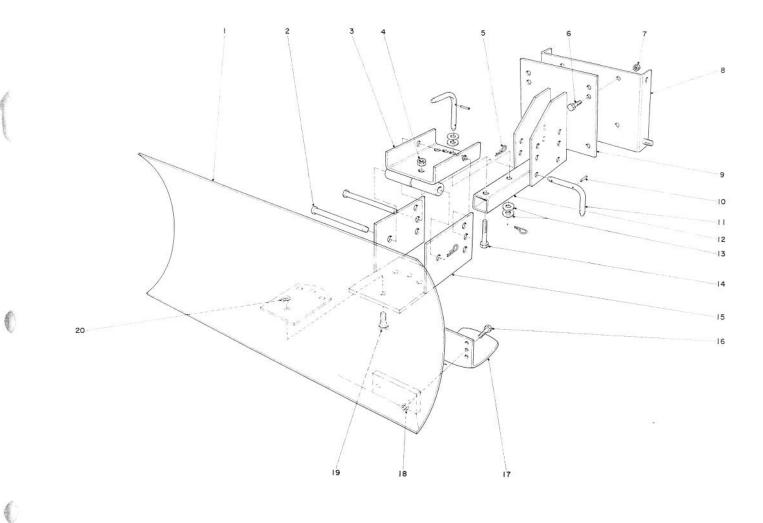

#### AUGER ASSEMBLY

| Ref.<br>No. | Part No. | Description              | No.<br>Used | Ref.<br>No. | Part No. | Description          | No.<br>Used |
|-------------|----------|--------------------------|-------------|-------------|----------|----------------------|-------------|
| 1           | 20-1360  | Side Plate Auger – Right | 1           | 15          | 20-1310  | Pulley Impeller      | 1           |
| 2           | 26-6140  | Auger Right              | 1           | 16          | 3-6857   | Key Square           | 1           |
| *           | 26-6150  | Auger Left               | 1           | 17          | 3231-27  | Carriage Bolt        | 6           |
| 3           | 26-6090  | Auger Housing            | 1           | 18          | 20-1390  | Chute                | 1           |
| 4           | 22-8130  | Decal – Auger Warning    | 1           | 19          | 12-2040  | Wire Chute           | 1           |
| 5           | 6-8590   | Key – Impeller           | 1           | 20          | 27-0210  | Screw Special        | 4.          |
| 6           | 20-1260  | Impeller                 | 1           | 21          | 20-1370  | Swivel Gear Chute    | 1           |
| 7           | 3242-4   | Set Screw                | 4           | 22          | 25-6140  | Retainer Chute       | 1           |
| 8           | 3230-10  | Carriage Bolt            | 3           | 23          | 3290-326 | Pushnuts             | 2           |
| 9           | 17-5180  | Chute Ring               | 1           | 24          | 20-4320  | Washer+Rubber        | 2           |
| 10          | 32152-2  | Locknut                  | 6           | 25          | 3290-340 | Washer-Belleville    | 2           |
| 11          | 22-8730  | Decal Chute Warning      | 1           | 26          | 32152-1  | Locknut              | 15          |
| 12          | 20-1410  | Handle Deflector         | 1           | 27          | 26-6120  | Bearing Flange-Rear  | 1           |
| 13          | 20-1400  | Deflector Chute          | 1           | 28          | 26-6100  | Bearing Impeller     | 1           |
| 14          | 3-0737   | Thrust Washer            | 2           | 29          | 26-6110  | Bearing Flange-Front | 1           |

\* Not Illustrated

TORO

# AUGER ASSEMBLY (Continued)

| Ref.<br>No. | Part No. | Description                | No.<br>Used | Ref.<br>No. | Part No. |    |
|-------------|----------|----------------------------|-------------|-------------|----------|----|
| 30          | 26-6400  | Positioner-Scraper Blade   | 2           | 52          | 20-1180  | S  |
| 31          | 5-7290   | Spring-Scraper Blade       | 2           | 53          | 20-1170  | S  |
| 32          | 20-0300  | Spacer-Scraper Blade       | 1           | 54          | 3257-33  | ŀ  |
| 33          | 32152-4  | Locknut                    | 8           | 55          | 19-6970  | C  |
| 34          | 20-0990  | Bearing Flange Auger Front | 2           |             |          | (  |
| 35          | 20-0980  | Bearing Auger              | 2           | 56          | 281-1    | F  |
| 36          | 20-1000  | Bearing Flange Auger Rear  | 2           | 57          | 5-7180   | V  |
| 37          | 322-2    | Capscrew                   | 10          | 58          | 252-71   | 1  |
| 38          | 17-6500  | Decal Auger Side Plate     | 2           | 59          | 252-78   |    |
| 39          | 321-3    | Capscrew                   | 8           | 60          | 252-76   |    |
| 40          | 3-0750   | Washer                     | 2           | 61          | 3-8664   | -  |
| 41          | 323-6    | Hex Flange Bolt            | 2           | 62          | 32120-72 | F  |
| 42          | 3234-11  | Hex Flange Bolt            | 2           | 63          | 256-32   | E  |
| 43          | -20-2850 | Skid 5/B 20-2840           | 2           | 64          | 5-7170   | ١  |
| 44          | 3290-357 | Flange Nut                 | 4           | 65          | 252-77   | ×. |
| 45          | 20-1340  | Side Plate Auger Left      | 1           | 66          | 19-8520  | (  |
| 46          | 25-5140  | Standoff-Scraper Blade     | 2           | 67          | 19-6980  | (  |
| 47          | 25-5150  | Bumper–Scraper Blade       | 2           |             |          | 1  |
| 48          | 20-1320  | Scraper Blade              | 1           | 68          | 256-237  | 1  |
| 49          | 32128-21 | Locknut                    | 2           | 69          | 7-0045   | (  |
| 50          | 25-5090  | Spacer-Auger Hub           | 2           | 70          | 32144-11 | -  |
| 51          | 17-7030  | Auger-Bolt                 | 2           | 71          | 20-3210  | 1  |

| Ref.<br>No. | Part No. | Description             | No.<br>Used |
|-------------|----------|-------------------------|-------------|
| 52          | 20-1180  | Shaft Impeller          | 1           |
| 53          | 20-1170  | Shaft Auger             | 1           |
| 54          | 3257-33  | Key Woodruff            | 2           |
| 55          | 19-6970  | Gear Case Assembly L.H. |             |
|             |          | (Include Ref. #68 & 69) | 1           |
| 56          | 281-1    | Pipe Plug               | 1           |
| 57          | 5-7180   | Worm Gear               | 1           |
| 58          | 252-71   | Thrust Bearing          | 2           |
| 59          | 252-78   | Thrust Washer           | 1           |
| 60          | 252-76   | Thrust Bearing          | 1           |
| 61          | 3-8664   | Thrust Washer           | 1           |
| 62          | 32120-72 | Retaining Ring          | 1           |
| 63          | 256-32   | Bushing                 | 1           |
| 64          | 5-7170   | Worm                    | 1           |
| 65          | 252-77   | Thrust Washer           | 1           |
| 66          | 19-8520  | Gasket                  | 1           |
| 67          | 19-6980  | Gear Case Assembly R.H. |             |
|             |          | (Include Ŗef. #68 & 69  | 1           |
| 68          | 256-237  | Bushing <sup>1</sup>    | 2           |
| 69          | 7-0045   | Oil Seal                | 2           |
| 70          | 32144-11 | Thread Forming Screw    | 8           |
| 71          | 20-3210  | Bushing                 | 1           |

# AUGER ASSEMBLY (Continued)

| Ref.<br>No. | Part No.          | Description              | No.<br>Used | Ref.<br>No. | Part No.           | Description                                                 | No.<br>Used |
|-------------|-------------------|--------------------------|-------------|-------------|--------------------|-------------------------------------------------------------|-------------|
| 72<br>73    | 237-87<br>3257-23 | Oil Seal<br>Woodruff Key | 1           | *           | 19-7000<br>20-0690 | Gear Case Assembly Complete<br>Drift Breaker Kit (Optional) | 1           |
|             | ÷                 |                          |             |             |                    | Y                                                           |             |

\*Not Illustrated