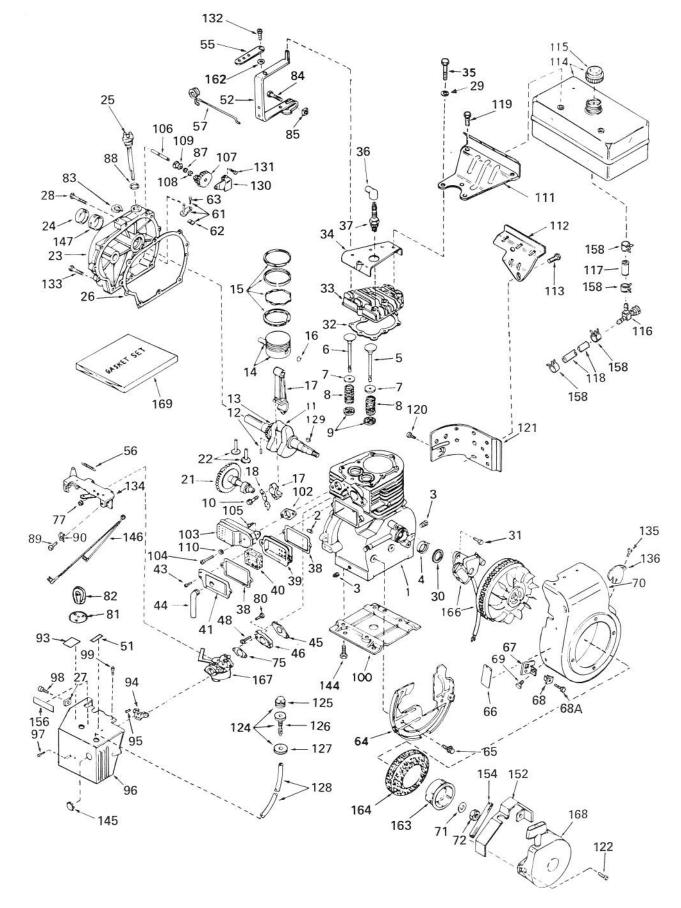

#### ENGINE, TECUMSEH MODEL NO. HS50-67074B (5 H.P. SNOWTHROWER MODEL NO. 31625)

| Ref.<br>No. | Part No. | Description                      | No.<br>Used |                                          | Ref.<br>Vo. | Part No.         | Description                                                                                                     |
|-------------|----------|----------------------------------|-------------|------------------------------------------|-------------|------------------|-----------------------------------------------------------------------------------------------------------------|
| 1           | 33674    | Cylinder Assy.(Incl. Nos.        |             |                                          | 38          | *31619           | Gasket, Valve spring cover                                                                                      |
|             |          | 2, 3 & 4)                        | 1           |                                          | 39          | 31337            | Breather Assy.                                                                                                  |
| 2           | 26727    | Pin, Dowel                       | 2           |                                          |             |                  | (Incl. Nos. 38 & 40)                                                                                            |
| 3           | 27642    | Plug, Sq. Hd. (Oil drain)        | 2           |                                          | 40          | 31410            | Element, Breather                                                                                               |
| 4           | 32600    | Seal, Oil                        | 1           |                                          | 43          | 650128           | Screw, Fil. slotted hd. Ser                                                                                     |
| 5           | 32644    | Valve, Intake (Std.)             |             |                                          | 44          | 33333            | Bracket, Carburetor cover                                                                                       |
|             |          | (Incl. Nos. 7, 8 & 9)            | 1           |                                          | 45          | *33673           | Gasket, Intake                                                                                                  |
| 5           | 32645    | Valve, Intake (1/32" oversize)   |             |                                          | 46          | 33691            | Pipe, Intake                                                                                                    |
|             |          | (Incl. Nos. 7, 8 & 9)            | 1           |                                          | 48          | 650664           | Screw, Phil. fil. hd.                                                                                           |
| 6           | 29313B   | Valve, Exhaust (Std.)            |             |                                          |             |                  | mach. Sems                                                                                                      |
|             |          | (Incl. Nos. 7A, 8 & 9)           | 1           |                                          | 50          | 31426            | Spring, Extension                                                                                               |
| 6           | 29315B   | Valve, Exhaust (1/32'' oversize) |             |                                          | 51          | 34144            | Decal, Primer                                                                                                   |
| 1000        |          | (Incl. Nos. 7A, 8 & 9)           | 1           |                                          | 53          | 34129            | Decal, Warning                                                                                                  |
| 7           | 31671    | Cap, Upper valve spring          |             |                                          | 54          | 34130            | Decal, "Choke"                                                                                                  |
|             |          | (Intake)                         | 1           |                                          | 55          | 34126            | Bracket, Grommet mount                                                                                          |
| 7A          | 33678    | Cap, Upper valve spring          |             |                                          | 56          | 28545            | Grommet, Plastic                                                                                                |
|             |          | (Exhaust)                        | 1           | 1 1 1 2                                  | 57          | 650643           | Screw, Phil. pan hd.                                                                                            |
| 8           | 31672    | Spring, Valve                    | 2           |                                          | 57          | 000040           | thread forming                                                                                                  |
| 9           | 31673    | Cap, Lower valve spring          | 2           |                                          | 58          | 32698            | Link, Governor-to-throttle                                                                                      |
| 11          | 33675    | Crankshaft Assy.                 | 1           |                                          | 59          | 33668            | Screen, Starter cup                                                                                             |
| 12          | 32323    | Washer, Thrust                   | 1           |                                          | 60          | 32871            | Lever, Governor                                                                                                 |
| 14          | 33562    | Piston & Pin Assy. (Incl. 2 of   |             |                                          | 61          | 32576            | Seal, Snow guard                                                                                                |
|             | 00001    | No. 16) (Std.)                   | 1           |                                          | 62          | 34127            | Guard, Starter                                                                                                  |
| 14          | 33563    | Piston & Pin Assy. (Incl. 2 of   |             |                                          | 63          | 31334            | Rod, Governor                                                                                                   |
|             | 00000    | No. 16)(.010 oversize)           | 1           |                                          | 64          | †33342           | Baffle, Blower housing                                                                                          |
| 14          | 33564    | Piston & Pin Assy. (Incl. 2 of   |             |                                          | 65          | 650561           | Screw, Phil. hex hd. Sems                                                                                       |
| 17          | 55504    | No. 16)(.020 oversize)           | 1           |                                          | 66          | 31681            | Decal, Name & Instruction                                                                                       |
| 15          | 33567    | Ring Set, Piston (Std.)          | 1           |                                          | 67          | 28277            | Washer, Flat                                                                                                    |
| 15          | 33568    | Ring Set, Piston (.010 oversize) | 1           | 1 8                                      | 69          | 29212            | Screw, Hex slotted hd. Ser                                                                                      |
| 15          | 33569    | Ring Set, Piston(.020 oversize)  | 1           |                                          | 70          | 33663A           | Housing, Blower                                                                                                 |
| 16          | 20381    | Ring, Piston pin retaining       | 2           |                                          | 71          | 650763           | Washer, Belleville                                                                                              |
| 17          | 33661    | Rod Assy., Connecting (Incl.     | 2           |                                          | 72          | 650607           | Nut, Flywheel                                                                                                   |
| 17          | 33001    | Nos. 18, 19 & 29)                | 1           |                                          | 73          | 29752            | Nut & Lockwasher                                                                                                |
| 18          | 32610    | Screw, Connecting rod            | 2           |                                          | 76          | 650735           | Screw, Hex hd. Sems                                                                                             |
| 19          | 32609    | Plate, Lock                      | 1           |                                          | 79          | 610118           |                                                                                                                 |
| 21          | 33158    | Camshaft (Compression Release)   | 1           |                                          | 30          | 33344            | Cover, Spark plug<br>Baffle, Heat                                                                               |
| 22          | 27241    | Lifter, Valve                    | 2           | 1 33                                     | 31          | 650168           | Washer, Flat                                                                                                    |
| 23          | 32700A   | Cover, Cylinder (Incl. Nos. 24,  | 2           | 1.11                                     | 32          | 33341            | The second second second and the second s |
| 23          | 32700A   | 25, 106 & 148)                   | 1           |                                          | 33          | 650701           | Extension, Baffle                                                                                               |
| 24          | 27897    | Seal, Oil                        | 1           |                                          | 55          | 000701           | Screw, Phil. hex washer ho                                                                                      |
| 25          | 27625    | Plug, Oil filler (Incl. No. 148) | 1           |                                          | 34          | 6202             | self-drilling                                                                                                   |
| 26          | *27677   | Gasket, Cylinder cover           | 1           |                                          |             |                  | Screw, Hex hd. cap                                                                                              |
| 28          | 30564    | Screw, Hex. hd. cap sems         | 7           |                                          | 35          | 650601<br>*26756 | Screw, Phil. fil. hd.                                                                                           |
| 29          | 32654    | Dipper, Oil                      | 1           |                                          | 37          |                  | Gasket, Carburetor<br>Nut & Lockwasher                                                                          |
| 31          | 650489   | Screw, Hex hd. sems              | ·           | 1.12                                     | 89          | 29752            |                                                                                                                 |
| 51          | 000405   | w/flatwasher                     | 2           | 1. 143                                   | 2           | 34213            | Grommet, Carburetor cove                                                                                        |
| 32          | *33554   | Gasket, Cylinder head            | 2           | 1.1.1.1.1.1.1.1.1.1.1.1.1.1.1.1.1.1.1.1. | 3           | 650257           | Screw, Phil. pan hd. Sems                                                                                       |
| 203332      |          |                                  | 1           |                                          | 4           | 32398            | Bracket, Carburetor cover                                                                                       |
| 33          | 33016    | Head, Cylinder<br>Wesher, Elat   | 1           | 9                                        | 95          | 28820            | Screw, Phil. fil. hd.                                                                                           |
| 34          | 26073    | Washer, Flat                     | 8           |                                          |             |                  | mach. Sems                                                                                                      |
| 35          | 650694   | Screw, Hex hd. cap               | 5           |                                          | 6           | 34134            | Cover, Carburetor                                                                                               |
| 36          | 6021     | Screw, Hex hd. cap               | 3           | 100 C                                    | 17          | 30590A           | Washer, Flat                                                                                                    |
| 37          |          | Plug, Spark (Champion RCJ8       |             | 10                                       | 125         | *33670           | Gasket, Muffler                                                                                                 |
|             |          | or Autolite AR7N Resistor type)  | 1           | 10                                       | 3           | 33697            | Muffler                                                                                                         |

### ENGINE, TECUMSEH MODEL NO. HS50-67074 B (Continued) (5 H.P. SNOWTHROWER MODEL NO. 31625)

| Ref.<br>No. | Part No. | Description                  | No.<br>Used | Ref.<br>No. | Part No. | Description                      | No<br>Use |
|-------------|----------|------------------------------|-------------|-------------|----------|----------------------------------|-----------|
| 04          | 650327   | Screw, Fil. slotted hd. Sems | 2           | 137         | 28212    | Spacer                           | 2         |
| 105         | 26460    | Clamp, Fuel line             | 4           | 138         | 16644    | Washer                           | 2         |
| 106         | 30574    | Shaft, Mechanical governor   | 1           | 139         | 31335    | Clamp, Governor lever            | 1         |
| 107         | 30591    | Gear Assy., Governor         |             | 140         | 650548   | Screw, Hex slotted washer hd.    | 1         |
|             |          | (Incl. No. 97)               | 1           | 142         | 650738   | Screw, Phil. hex spinlock hd.,   |           |
| 108         | 29193    | Ring, Retaining              | 2           |             |          | thread forming                   | 1         |
| 109         | 30588A   | Spool, Governor              | 1           | 148         | *29673   | Gasket, Oil filler               | 2         |
| 111         | 28371B   | Bracket, Fuel tank-Upper     | 1           | 149         | 650549   | Screw, Fil. slotted hd. mach.    | 1         |
| 112         | 32762    | Bracket, Fuel tank-Lower     | 1           | 150         | 31342    | Spring, Compression              | 1         |
| 113         | 650675   | Washer, Flat                 | 1           | 151         | 130322   | Nut & Lockwasher                 | 2         |
| 114         | 33120    | Tank Assy., Fuel (Incl. Nos. |             | 152         | †650139  | Screw, Fil. slotted hd. Sems     | 2         |
|             |          | 115 & 116)                   | 1           | 153         | 34124    | Wire, Ground                     |           |
| 115         | 34210    | Cap, Fuel tank               | 1           | 154         | 34123    |                                  | 1         |
| 116         | 650665   | Screw, Hex hd. Sems          | 4           | 154         | 34123    | Bracket, Speed control           | 1         |
| 117         | 32961    | Valve, Fuel shut-off         | 1           |             |          | Control, Choke                   | 1         |
| 118         | 30705    | Line, Fuel                   |             | 156         | 28942    | Screw, Hex hd. slotted Sems      | 2         |
| 119         | 29774    | Line, Fuel                   | 1           | 157         | 27793    | Clip, Conduit                    | 2         |
| 120         | 650128   |                              | 1           | 160         | †33879   | Bracket Assy., Control (Incl.    |           |
| 20          | 29745    | Screw, Fil. slotted hd. Sems | 1           |             |          | Nos. 149, 150, 151 & 152)        | 1         |
|             |          | Extension, Blower housing    | 1           | 161         | 33876    | Gasket, Stator                   | 1         |
| 22          | 27275    | Clip, Hi-tension             | 1           | 162         | 610944A  | Magneto (The complete magneto    |           |
| 24          | 32182    | Primer Assy. (Incl. Nos.     |             |             |          | is not available as an assembly. |           |
|             |          | 125, 126 & 127)              | 1           |             |          | The magneto number is shown      |           |
| 25          | 32183    | Bulb, Primer                 | 1           |             |          | for reference purposes only.     |           |
| 26          | 32184    | Body, Primer                 | 1           |             |          | Order component parts individ-   |           |
| 27          | 32312    | Retainer, Primer bulb        | 1           |             |          | ually, as shown in parts list.)  | 1         |
| 28          | 32180A   | Line, Primer                 | 1           | 163         | 631916   | Carburetor (Incl. 1 of No.87)    | 1         |
| 29          | 610951   | Key, Flywheel                | 1           | 1,64        | 590473   | Starter Assy., Rewind            | 1         |
| 30          | 34212    | Bracket, Hold down           | 1           | 165         | 33683    | Gasket Set                       |           |
| 31          | 650768   | Screw, Hex hd. thread        |             |             |          | (Incl. items marked *)           | 1         |
|             |          | forming w/conical washer     | 1           |             |          | 25                               |           |
| 34          | 33667    | Cup, Starter                 | 1           |             |          |                                  |           |
|             |          |                              |             |             |          |                                  |           |
|             |          |                              |             |             |          |                                  |           |
|             |          |                              |             |             |          |                                  |           |
|             |          |                              |             |             |          |                                  |           |
|             |          |                              |             |             |          |                                  |           |
| -           |          |                              |             |             |          |                                  |           |
|             |          |                              |             |             |          |                                  |           |
|             |          |                              |             |             |          |                                  |           |
|             |          |                              |             |             |          |                                  |           |
|             |          |                              |             |             |          |                                  |           |
|             |          |                              |             |             |          |                                  |           |
|             |          |                              |             |             |          |                                  |           |
|             |          |                              |             |             |          |                                  |           |
|             |          |                              |             |             |          | 1                                |           |
|             |          |                              |             |             |          |                                  |           |
|             |          |                              |             |             |          |                                  |           |
|             |          |                              |             | - E         |          |                                  |           |