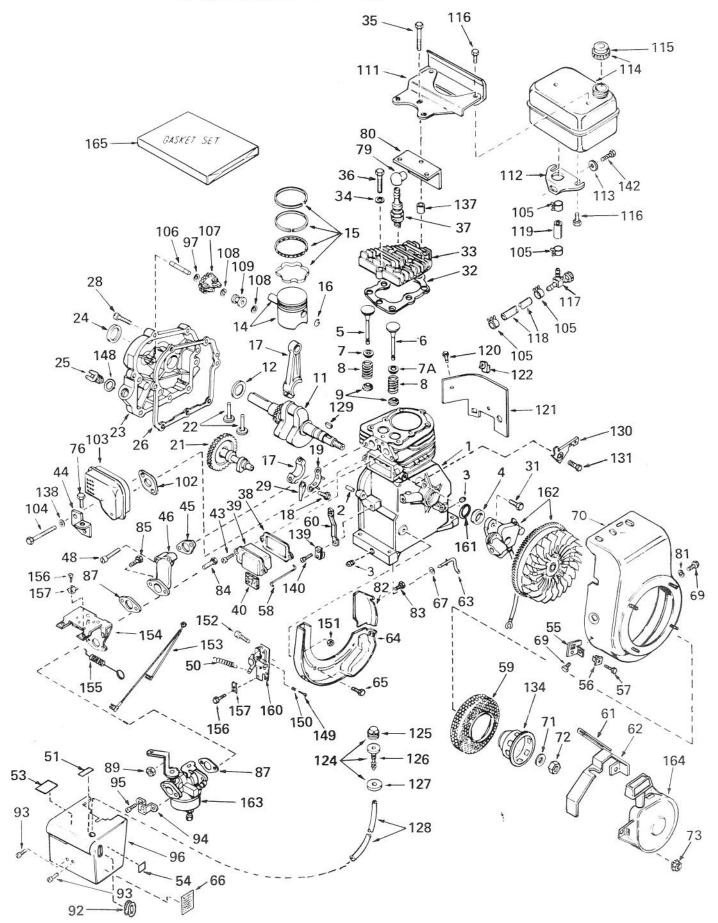

#### ENGINE, TECUMSEH MODEL NO. HS50-67074B (5 H.P. SNOWTHROWER MODEL NO. 31625)

#### ENGINE, TECUMSEH MODEL NO. HS50-67074B (5 H.P. SNOWTHROWER MODEL NO. 31625)

| Ref.<br>No. | Part No. | Description                      | No.<br>Used |                                          | Ref.<br>Vo. | Part No.         | Description                                                                                                     |
|-------------|----------|----------------------------------|-------------|------------------------------------------|-------------|------------------|-----------------------------------------------------------------------------------------------------------------|
| 1           | 33674    | Cylinder Assy.(Incl. Nos.        |             |                                          | 38          | *31619           | Gasket, Valve spring cover                                                                                      |
|             |          | 2, 3 & 4)                        | 1           |                                          | 39          | 31337            | Breather Assy.                                                                                                  |
| 2           | 26727    | Pin, Dowel                       | 2           |                                          |             |                  | (Incl. Nos. 38 & 40)                                                                                            |
| 3           | 27642    | Plug, Sq. Hd. (Oil drain)        | 2           |                                          | 40          | 31410            | Element, Breather                                                                                               |
| 4           | 32600    | Seal, Oil                        | 1           |                                          | 43          | 650128           | Screw, Fil. slotted hd. Ser                                                                                     |
| 5           | 32644    | Valve, Intake (Std.)             |             |                                          | 44          | 33333            | Bracket, Carburetor cover                                                                                       |
|             |          | (Incl. Nos. 7, 8 & 9)            | 1           |                                          | 45          | *33673           | Gasket, Intake                                                                                                  |
| 5           | 32645    | Valve, Intake (1/32" oversize)   |             |                                          | 46          | 33691            | Pipe, Intake                                                                                                    |
|             |          | (Incl. Nos. 7, 8 & 9)            | 1           |                                          | 48          | 650664           | Screw, Phil. fil. hd.                                                                                           |
| 6           | 29313B   | Valve, Exhaust (Std.)            |             |                                          |             |                  | mach. Sems                                                                                                      |
|             |          | (Incl. Nos. 7A, 8 & 9)           | 1           |                                          | 50          | 31426            | Spring, Extension                                                                                               |
| 6           | 29315B   | Valve, Exhaust (1/32'' oversize) |             |                                          | 51          | 34144            | Decal, Primer                                                                                                   |
| 1000        |          | (Incl. Nos. 7A, 8 & 9)           | 1           |                                          | 53          | 34129            | Decal, Warning                                                                                                  |
| 7           | 31671    | Cap, Upper valve spring          |             |                                          | 54          | 34130            | Decal, "Choke"                                                                                                  |
|             |          | (Intake)                         | 1           |                                          | 55          | 34126            | Bracket, Grommet mount                                                                                          |
| 7A          | 33678    | Cap, Upper valve spring          |             |                                          | 56          | 28545            | Grommet, Plastic                                                                                                |
|             |          | (Exhaust)                        | 1           | 1 1 1 2                                  | 57          | 650643           | Screw, Phil. pan hd.                                                                                            |
| 8           | 31672    | Spring, Valve                    | 2           |                                          | 57          | 000040           | thread forming                                                                                                  |
| 9           | 31673    | Cap, Lower valve spring          | 2           |                                          | 58          | 32698            | Link, Governor-to-throttle                                                                                      |
| 11          | 33675    | Crankshaft Assy.                 | 1           |                                          | 59          | 33668            | Screen, Starter cup                                                                                             |
| 12          | 32323    | Washer, Thrust                   | 1           |                                          | 60          | 32871            | Lever, Governor                                                                                                 |
| 14          | 33562    | Piston & Pin Assy. (Incl. 2 of   |             |                                          | 61          | 32576            | Seal, Snow guard                                                                                                |
|             | 00001    | No. 16) (Std.)                   | 1           |                                          | 62          | 34127            | Guard, Starter                                                                                                  |
| 14          | 33563    | Piston & Pin Assy. (Incl. 2 of   |             |                                          | 63          | 31334            | Rod, Governor                                                                                                   |
|             | 00000    | No. 16)(.010 oversize)           | 1           |                                          | 64          | †33342           | Baffle, Blower housing                                                                                          |
| 14          | 33564    | Piston & Pin Assy. (Incl. 2 of   |             |                                          | 65          | 650561           | Screw, Phil. hex hd. Sems                                                                                       |
| 17          | 55504    | No. 16)(.020 oversize)           | 1           |                                          | 66          | 31681            | Decal, Name & Instruction                                                                                       |
| 15          | 33567    | Ring Set, Piston (Std.)          | 1           |                                          | 67          | 28277            | Washer, Flat                                                                                                    |
| 15          | 33568    | Ring Set, Piston (.010 oversize) | 1           | 1 8                                      | 69          | 29212            | Screw, Hex slotted hd. Ser                                                                                      |
| 15          | 33569    | Ring Set, Piston(.020 oversize)  | 1           |                                          | 70          | 33663A           | Housing, Blower                                                                                                 |
| 16          | 20381    | Ring, Piston pin retaining       | 2           |                                          | 71          | 650763           | Washer, Belleville                                                                                              |
| 17          | 33661    | Rod Assy., Connecting (Incl.     | 2           |                                          | 72          | 650607           | Nut, Flywheel                                                                                                   |
| 17          | 33001    | Nos. 18, 19 & 29)                | 1           |                                          | 73          | 29752            | Nut & Lockwasher                                                                                                |
| 18          | 32610    | Screw, Connecting rod            | 2           |                                          | 76          | 650735           | Screw, Hex hd. Sems                                                                                             |
| 19          | 32609    | Plate, Lock                      | 1           |                                          | 79          | 610118           |                                                                                                                 |
| 21          | 33158    | Camshaft (Compression Release)   | 1           |                                          | 30          | 33344            | Cover, Spark plug<br>Baffle, Heat                                                                               |
| 22          | 27241    | Lifter, Valve                    | 2           | 1 33                                     | 31          | 650168           | Washer, Flat                                                                                                    |
| 23          | 32700A   | Cover, Cylinder (Incl. Nos. 24,  | 2           | 1.11                                     | 32          | 33341            | The second second second and the second s |
| 23          | 32700A   | 25, 106 & 148)                   | 1           |                                          | 33          | 650701           | Extension, Baffle                                                                                               |
| 24          | 27897    | Seal, Oil                        | 1           |                                          | 55          | 000701           | Screw, Phil. hex washer ho                                                                                      |
| 25          | 27625    | Plug, Oil filler (Incl. No. 148) | 1           |                                          | 34          | 6202             | self-drilling                                                                                                   |
| 26          | *27677   | Gasket, Cylinder cover           | 1           |                                          |             |                  | Screw, Hex hd. cap                                                                                              |
| 28          | 30564    | Screw, Hex. hd. cap sems         | 7           |                                          | 35          | 650601<br>*26756 | Screw, Phil. fil. hd.                                                                                           |
| 29          | 32654    | Dipper, Oil                      | 1           |                                          | 37          |                  | Gasket, Carburetor<br>Nut & Lockwasher                                                                          |
| 31          | 650489   | Screw, Hex hd. sems              | ·           | 1.12                                     | 89          | 29752            |                                                                                                                 |
| 51          | 000405   | w/flatwasher                     | 2           | 1. 143                                   | 2           | 34213            | Grommet, Carburetor cove                                                                                        |
| 32          | *33554   | Gasket, Cylinder head            | 2           | 1.1.1.1.1.1.1.1.1.1.1.1.1.1.1.1.1.1.1.1. | 3           | 650257           | Screw, Phil. pan hd. Sems                                                                                       |
| 203332      |          |                                  | 1           |                                          | 4           | 32398            | Bracket, Carburetor cover                                                                                       |
| 33          | 33016    | Head, Cylinder<br>Wesher, Elat   | 1           | 9                                        | 95          | 28820            | Screw, Phil. fil. hd.                                                                                           |
| 34          | 26073    | Washer, Flat                     | 8           |                                          |             |                  | mach. Sems                                                                                                      |
| 35          | 650694   | Screw, Hex hd. cap               | 5           |                                          | 6           | 34134            | Cover, Carburetor                                                                                               |
| 36          | 6021     | Screw, Hex hd. cap               | 3           | 100 C                                    | 17          | 30590A           | Washer, Flat                                                                                                    |
| 37          |          | Plug, Spark (Champion RCJ8       |             | 10                                       | 125         | *33670           | Gasket, Muffler                                                                                                 |
|             |          | or Autolite AR7N Resistor type)  | 1           | 10                                       | 3           | 33697            | Muffler                                                                                                         |

†In original production the speed control assembly is riveted to the blower housing baffle. Replacement speed control assembly includes screws and nuts for mounting. Replacement baffle has threaded holes.

#### ENGINE, TECUMSEH MODEL NO. HS50-67074B (Contined) (5 H.P. SNOWTHROWER MODEL NO. 31625)

### ENGINE, TECUMSEH MODEL NO. HS50-67074 B (Continued) (5 H.P. SNOWTHROWER MODEL NO. 31625)

| Ref.<br>No. | Part No. | Description                  | No.<br>Used | Ref.<br>No. | Part No. | Description                      | No<br>Use |
|-------------|----------|------------------------------|-------------|-------------|----------|----------------------------------|-----------|
| 04          | 650327   | Screw, Fil. slotted hd. Sems | 2           | 137         | 28212    | Spacer                           | 2         |
| 105         | 26460    | Clamp, Fuel line             | 4           | 138         | 16644    | Washer                           | 2         |
| 106         | 30574    | Shaft, Mechanical governor   | 1           | 139         | 31335    | Clamp, Governor lever            | 1         |
| 107         | 30591    | Gear Assy., Governor         |             | 140         | 650548   | Screw, Hex slotted washer hd.    | 1         |
|             |          | (Incl. No. 97)               | 1           | 142         | 650738   | Screw, Phil. hex spinlock hd.,   |           |
| 108         | 29193    | Ring, Retaining              | 2           |             |          | thread forming                   | 1         |
| 109         | 30588A   | Spool, Governor              | 1           | 148         | *29673   | Gasket, Oil filler               | 2         |
| 111         | 28371B   | Bracket, Fuel tank-Upper     | 1           | 149         | 650549   | Screw, Fil. slotted hd. mach.    | 1         |
| 112         | 32762    | Bracket, Fuel tank-Lower     | 1           | 150         | 31342    | Spring, Compression              | 1         |
| 113         | 650675   | Washer, Flat                 | 1           | 151         | 130322   | Nut & Lockwasher                 | 2         |
| 114         | 33120    | Tank Assy., Fuel (Incl. Nos. |             | 152         | †650139  | Screw, Fil. slotted hd. Sems     | 2         |
|             |          | 115 & 116)                   | 1           | 153         | 34124    | Wire, Ground                     |           |
| 115         | 34210    | Cap, Fuel tank               | 1           | 154         | 34123    |                                  | 1         |
| 116         | 650665   | Screw, Hex hd. Sems          | 4           | 154         | 34123    | Bracket, Speed control           | 1         |
| 117         | 32961    | Valve, Fuel shut-off         | 1           |             |          | Control, Choke                   | 1         |
| 118         | 30705    | Line, Fuel                   |             | 156         | 28942    | Screw, Hex hd. slotted Sems      | 2         |
| 119         | 29774    | Line, Fuel                   | 1           | 157         | 27793    | Clip, Conduit                    | 2         |
| 120         | 650128   |                              | 1           | 160         | †33879   | Bracket Assy., Control (Incl.    |           |
| 20          | 29745    | Screw, Fil. slotted hd. Sems | 1           |             |          | Nos. 149, 150, 151 & 152)        | 1         |
|             |          | Extension, Blower housing    | 1           | 161         | 33876    | Gasket, Stator                   | 1         |
| 22          | 27275    | Clip, Hi-tension             | 1           | 162         | 610944A  | Magneto (The complete magneto    |           |
| 24          | 32182    | Primer Assy. (Incl. Nos.     |             |             |          | is not available as an assembly. |           |
|             |          | 125, 126 & 127)              | 1           |             |          | The magneto number is shown      |           |
| 25          | 32183    | Bulb, Primer                 | 1           |             |          | for reference purposes only.     |           |
| 26          | 32184    | Body, Primer                 | 1           |             |          | Order component parts individ-   |           |
| 27          | 32312    | Retainer, Primer bulb        | 1           |             |          | ually, as shown in parts list.)  | 1         |
| 28          | 32180A   | Line, Primer                 | 1           | 163         | 631916   | Carburetor (Incl. 1 of No.87)    | 1         |
| 29          | 610951   | Key, Flywheel                | 1           | 1,64        | 590473   | Starter Assy., Rewind            | 1         |
| 30          | 34212    | Bracket, Hold down           | 1           | 165         | 33683    | Gasket Set                       |           |
| 31          | 650768   | Screw, Hex hd. thread        |             |             |          | (Incl. items marked *)           | 1         |
|             |          | forming w/conical washer     | 1           |             |          | 25                               |           |
| 34          | 33667    | Cup, Starter                 | 1           |             |          |                                  |           |
|             |          |                              |             |             |          |                                  |           |
|             |          |                              |             |             |          |                                  |           |
|             |          |                              |             |             |          |                                  |           |
|             |          |                              |             |             |          |                                  |           |
|             |          |                              |             |             |          |                                  |           |
| -           |          |                              |             |             |          |                                  |           |
|             |          |                              |             |             |          |                                  |           |
|             |          |                              |             |             |          |                                  |           |
|             |          |                              |             |             |          |                                  |           |
|             |          |                              |             |             |          |                                  |           |
|             |          |                              |             |             |          |                                  |           |
|             |          |                              |             |             |          |                                  |           |
|             |          |                              |             |             |          |                                  |           |
|             |          |                              |             |             |          | 1                                |           |
|             |          |                              |             |             |          |                                  |           |
|             |          |                              |             |             |          |                                  |           |
|             |          |                              |             | - E         |          |                                  |           |