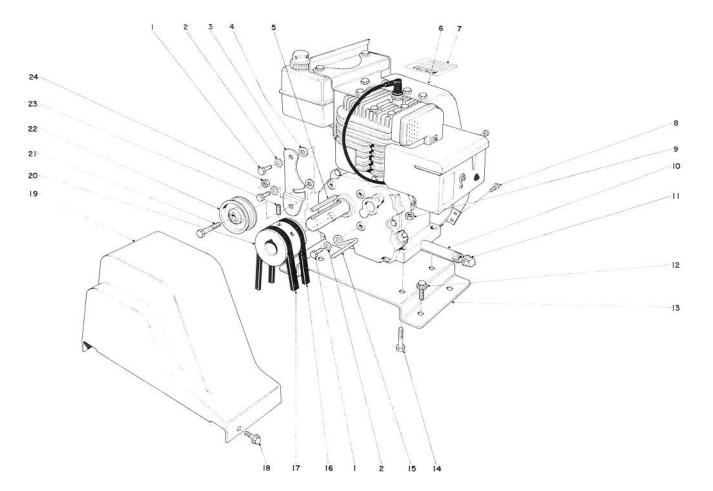

# ENGINE ASSEMBLY (Model No. 31625)

| Ref.<br>No. | Part No. | Description                  | No.<br>Used | Ref.<br>No. | Part No. | Description          | No.<br>Used |
|-------------|----------|------------------------------|-------------|-------------|----------|----------------------|-------------|
| 1           | 3210-2   | Capscrew                     | 3           | 14          | 322-7    | Hex Hd. Capscrew     | 4           |
| 2           | 3255-8   | Lockwasher Ext               | 3           | 15          | 17-5530  | Belt Retainer        | 1           |
| 3           | 20-1800  | Idler Arm                    | 1           | 16          | 20-1820  | V-Belt Traction      | 1           |
| 4           | 3256-23  | Flat Washer                  | 2           | 17          | 26-9670  | V-Belt Auger         | 1           |
| 5           | 5-0930   | Key                          | 1           | 18          | 32144-10 | Screw Thread Forming | 2           |
| 6           | 221-496  | Engine                       | 1           | 19          | 20-1830  | Belt Guard           | 1           |
| 7           | 22-9990  | Decal – Hazards Caution      | 1           | 20          | 21-4100  | Pulley               | 1           |
| 8           | 12-3270  | Screw Special                | 1           | 21          | 323-29   | Capscrew             | 1           |
| 9           | 32152-1  | Locknut                      | 4           | 22          | 3-4244   | Idler Pulley         | 1           |
| 10          | 289-34   | Pipe Nipple                  | 1           | 23          | 3246-14  | Set Screw            | 2           |
| 11          | 288-2    | Pipe Cap                     | 1           | 24          | 32146-2  | Locknut              | 1           |
| 12          | 32144-15 | Hex Hd. Thread Forming Screw | 4           | †           | 23-3790  | Starter Kit          | 1           |
| 13          | 25-5990  | Mounting Plate Engine        | 1           |             |          |                      |             |
|             |          |                              |             |             |          | ,                    |             |
|             |          |                              |             |             |          |                      |             |

Ê

†Optional Equipment