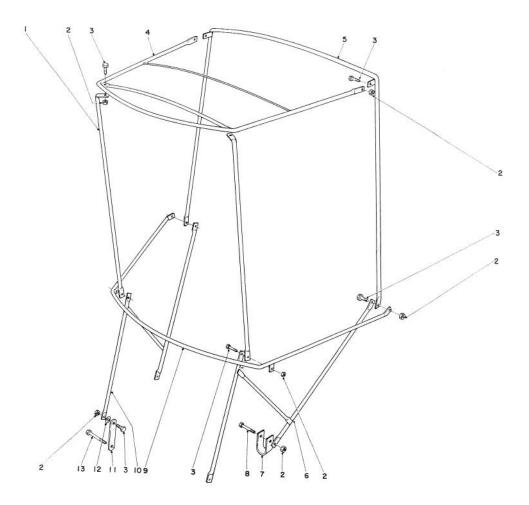

#### AUGER ASSEMBLY

| Ref.<br>No. | Part No. | Description              | No.<br>Used | Ref.<br>No. | Part No. | Description          | No.<br>Used |
|-------------|----------|--------------------------|-------------|-------------|----------|----------------------|-------------|
| 1           | 20-1360  | Side Plate Auger – Right | 1           | 15          | 20-1310  | Pulley Impeller      | 1           |
| 2           | 26-6140  | Auger Right              | 1           | 16          | 3-6857   | Key Square           | 1           |
| *           | 26-6150  | Auger Left               | 1           | 17          | 3231-27  | Carriage Bolt        | 6           |
| 3           | 26-6090  | Auger Housing            | 1           | 18          | 20-1390  | Chute                | 1           |
| 4           | 22-8130  | Decal – Auger Warning    | 1           | 19          | 12-2040  | Wire Chute           | 1           |
| 5           | 6-8590   | Key – Impeller           | 1           | 20          | 27-0210  | Screw Special        | 4.          |
| 6           | 20-1260  | Impeller                 | 1           | 21          | 20-1370  | Swivel Gear Chute    | 1           |
| 7           | 3242-4   | Set Screw                | 4           | 22          | 25-6140  | Retainer Chute       | 1           |
| 8           | 3230-10  | Carriage Bolt            | 3           | 23          | 3290-326 | Pushnuts             | 2           |
| 9           | 17-5180  | Chute Ring               | 1           | 24          | 20-4320  | Washer+Rubber        | 2           |
| 10          | 32152-2  | Locknut                  | 6           | 25          | 3290-340 | Washer-Belleville    | 2           |
| 11          | 22-8730  | Decal Chute Warning      | 1           | 26          | 32152-1  | Locknut              | 15          |
| 12          | 20-1410  | Handle Deflector         | 1           | 27          | 26-6120  | Bearing Flange-Rear  | 1           |
| 13          | 20-1400  | Deflector Chute          | 1           | 28          | 26-6100  | Bearing Impeller     | 1           |
| 14          | 3-0737   | Thrust Washer            | 2           | 29          | 26-6110  | Bearing Flange-Front | 1           |

\* Not Illustrated

TORO

# AUGER ASSEMBLY (Continued)

| Ref.<br>No. | Part No. | Description                | No.<br>Used | Ref.<br>No. | Part No. |    |
|-------------|----------|----------------------------|-------------|-------------|----------|----|
| 30          | 26-6400  | Positioner-Scraper Blade   | 2           | 52          | 20-1180  | S  |
| 31          | 5-7290   | Spring-Scraper Blade       | 2           | 53          | 20-1170  | S  |
| 32          | 20-0300  | Spacer-Scraper Blade       | 1           | 54          | 3257-33  | ŀ  |
| 33          | 32152-4  | Locknut                    | 8           | 55          | 19-6970  | C  |
| 34          | 20-0990  | Bearing Flange Auger Front | 2           |             |          | (  |
| 35          | 20-0980  | Bearing Auger              | 2           | 56          | 281-1    | F  |
| 36          | 20-1000  | Bearing Flange Auger Rear  | 2           | 57          | 5-7180   | V  |
| 37          | 322-2    | Capscrew                   | 10          | 58          | 252-71   | 1  |
| 38          | 17-6500  | Decal Auger Side Plate     | 2           | 59          | 252-78   |    |
| 39          | 321-3    | Capscrew                   | 8           | 60          | 252-76   |    |
| 40          | 3-0750   | Washer                     | 2           | 61          | 3-8664   | -  |
| 41          | 323-6    | Hex Flange Bolt            | 2           | 62          | 32120-72 | F  |
| 42          | 3234-11  | Hex Flange Bolt            | 2           | 63          | 256-32   | E  |
| 43          | -20-2850 | Skid 5/B 20-2840           | 2           | 64          | 5-7170   | ١  |
| 44          | 3290-357 | Flange Nut                 | 4           | 65          | 252-77   | ×. |
| 45          | 20-1340  | Side Plate Auger Left      | 1           | 66          | 19-8520  | (  |
| 46          | 25-5140  | Standoff-Scraper Blade     | 2           | 67          | 19-6980  | (  |
| 47          | 25-5150  | Bumper–Scraper Blade       | 2           |             |          | 1  |
| 48          | 20-1320  | Scraper Blade              | 1           | 68          | 256-237  | 1  |
| 49          | 32128-21 | Locknut                    | 2           | 69          | 7-0045   | (  |
| 50          | 25-5090  | Spacer-Auger Hub           | 2           | 70          | 32144-11 | -  |
| 51          | 17-7030  | Auger-Bolt                 | 2           | 71          | 20-3210  | 1  |

| Ref.<br>No. | Part No. | Description             | No.<br>Used |
|-------------|----------|-------------------------|-------------|
| 52          | 20-1180  | Shaft Impeller          | 1           |
| 53          | 20-1170  | Shaft Auger             | 1           |
| 54          | 3257-33  | Key Woodruff            | 2           |
| 55          | 19-6970  | Gear Case Assembly L.H. |             |
|             |          | (Include Ref. #68 & 69) | 1           |
| 56          | 281-1    | Pipe Plug               | 1           |
| 57          | 5-7180   | Worm Gear               | 1           |
| 58          | 252-71   | Thrust Bearing          | 2           |
| 59          | 252-78   | Thrust Washer           | 1           |
| 60          | 252-76   | Thrust Bearing          | 1           |
| 61          | 3-8664   | Thrust Washer           | 1           |
| 62          | 32120-72 | Retaining Ring          | 1           |
| 63          | 256-32   | Bushing                 | 1           |
| 64          | 5-7170   | Worm                    | 1           |
| 65          | 252-77   | Thrust Washer           | 1           |
| 66          | 19-8520  | Gasket                  | 1           |
| 67          | 19-6980  | Gear Case Assembly R.H. |             |
|             |          | (Include Ŗef. #68 & 69  | 1           |
| 68          | 256-237  | Bushing <sup>1</sup>    | 2           |
| 69          | 7-0045   | Oil Seal                | 2           |
| 70          | 32144-11 | Thread Forming Screw    | 8           |
| 71          | 20-3210  | Bushing                 | 1           |

# AUGER ASSEMBLY (Continued)

| Ref.<br>No. | Part No.          | Description              | No.<br>Used | Ref.<br>No. | Part No.           | Description                                                 | No.<br>Used |
|-------------|-------------------|--------------------------|-------------|-------------|--------------------|-------------------------------------------------------------|-------------|
| 72<br>73    | 237-87<br>3257-23 | Oil Seal<br>Woodruff Key | 1           | *           | 19-7000<br>20-0690 | Gear Case Assembly Complete<br>Drift Breaker Kit (Optional) | 1           |
|             | ÷                 |                          |             |             |                    | Y                                                           |             |

\*Not Illustrated