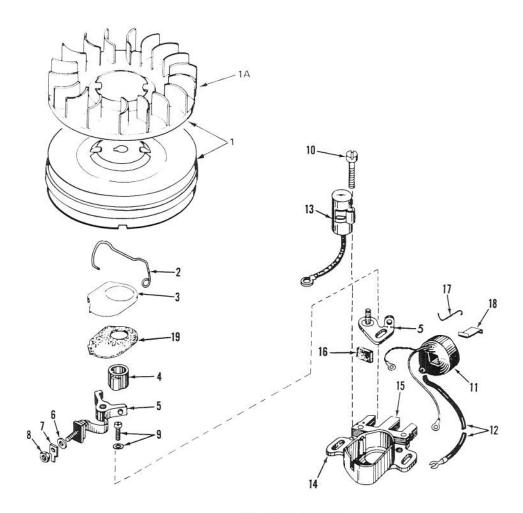

#### MAGNETO NO. 610944A (5 H.P. SNOWTHROWER MODEL NO. 31625)

| 33701B<br>610933<br>30551<br>610947<br>610950 | Flywheel (Incl. Nos. 1A, 3 & 3A)<br>Fan<br>Spring, Breaker box dust cover | 1                                                                                                               | 12<br>13                                                                                                             | 30554                                                                                                                  | Wire, Lead                                                                                                                                                  | 1                                                                                                                                                                                                                                                                                                                                                             |
|-----------------------------------------------|---------------------------------------------------------------------------|-----------------------------------------------------------------------------------------------------------------|----------------------------------------------------------------------------------------------------------------------|------------------------------------------------------------------------------------------------------------------------|-------------------------------------------------------------------------------------------------------------------------------------------------------------|---------------------------------------------------------------------------------------------------------------------------------------------------------------------------------------------------------------------------------------------------------------------------------------------------------------------------------------------------------------|
| 30551<br>610947                               |                                                                           |                                                                                                                 | 12                                                                                                                   |                                                                                                                        |                                                                                                                                                             |                                                                                                                                                                                                                                                                                                                                                               |
| 610947                                        | Spring, Breaker box dust cover                                            | Sec. 2. 1                                                                                                       | 13                                                                                                                   | 30548A                                                                                                                 | Condenser                                                                                                                                                   | 1                                                                                                                                                                                                                                                                                                                                                             |
|                                               |                                                                           | 1                                                                                                               | 14                                                                                                                   | 30545                                                                                                                  | Core & Plate                                                                                                                                                | 1                                                                                                                                                                                                                                                                                                                                                             |
| 610950                                        | Cover, Dust                                                               | 1                                                                                                               | 15                                                                                                                   | 30561B                                                                                                                 | Stator Assy. (Incl. Nos. 2, 3, 3A                                                                                                                           |                                                                                                                                                                                                                                                                                                                                                               |
| 0.0000                                        | Gasket, Dust cover                                                        | 1                                                                                                               |                                                                                                                      |                                                                                                                        | 5 thru 14 & 16 thru 18)                                                                                                                                     | ,<br>1                                                                                                                                                                                                                                                                                                                                                        |
| 30992                                         | Cam, Breaker                                                              | 1                                                                                                               | 16                                                                                                                   | 30549                                                                                                                  | Felt, Cam wiper                                                                                                                                             | 1                                                                                                                                                                                                                                                                                                                                                             |
| 30547A                                        | Contact Assy., Breaker                                                    | 1                                                                                                               | 17                                                                                                                   | 31311                                                                                                                  | Clip, Coil locking                                                                                                                                          | 1                                                                                                                                                                                                                                                                                                                                                             |
| 610385                                        | Washer, Terminal                                                          | 1                                                                                                               | 18                                                                                                                   | 29629                                                                                                                  |                                                                                                                                                             | 1                                                                                                                                                                                                                                                                                                                                                             |
| 33356                                         | Tab, Ground terminal                                                      | 1                                                                                                               |                                                                                                                      |                                                                                                                        |                                                                                                                                                             |                                                                                                                                                                                                                                                                                                                                                               |
| 610408                                        | Nut, Terminal                                                             | 1                                                                                                               |                                                                                                                      |                                                                                                                        | *The complete magneto is not                                                                                                                                |                                                                                                                                                                                                                                                                                                                                                               |
| 29181                                         | Screw & Washer, Breaker                                                   | 1                                                                                                               |                                                                                                                      |                                                                                                                        |                                                                                                                                                             |                                                                                                                                                                                                                                                                                                                                                               |
| 610593                                        | Screw, Condenser                                                          | 1                                                                                                               |                                                                                                                      |                                                                                                                        | -                                                                                                                                                           |                                                                                                                                                                                                                                                                                                                                                               |
| 30560A                                        | Coil Assy. (Incl. No. 12)                                                 | 1                                                                                                               |                                                                                                                      |                                                                                                                        | reference purposes only. Order<br>component parts individually,<br>as shown in parts list.                                                                  |                                                                                                                                                                                                                                                                                                                                                               |
|                                               |                                                                           |                                                                                                                 |                                                                                                                      |                                                                                                                        | 1                                                                                                                                                           |                                                                                                                                                                                                                                                                                                                                                               |
| 6<br>3<br>6<br>2<br>6                         | 10385<br>3356<br>10408<br>9181<br>10593                                   | 10385Washer, Terminal3356Tab, Ground terminal10408Nut, Terminal9181Screw & Washer, Breaker10593Screw, Condenser | 10385Washer, Terminal13356Tab, Ground terminal110408Nut, Terminal19181Screw & Washer, Breaker110593Screw, Condenser1 | 10385Washer, Terminal1183356Tab, Ground terminal110408Nut, Terminal19181Screw & Washer, Breaker110593Screw, Condenser1 | 10385 Washer, Terminal 1 18 29629   3356 Tab, Ground terminal 1 1   10408 Nut, Terminal 1 1   9181 Screw & Washer, Breaker 1 1   10593 Screw, Condenser 1 1 | 10385Washer, Terminal11829629Spring, Coil wedge3356Tab, Ground terminal11*The complete magneto is not10408Nut, Terminal11*The complete magneto is not9181Screw & Washer, Breaker1available as an assembly. The10593Screw, Condenser1magneto number is shown for0560ACoil Assy. (Incl. No. 12)1reference purposes only. Order<br>component parts individually, |