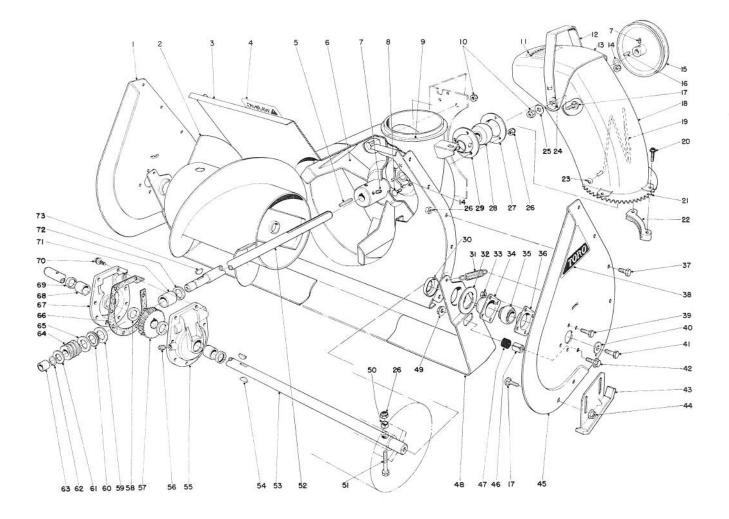

#### AUGER ASSEMBLY

| Ref.<br>No. | Part No. | Description              | No.<br>Used | Ref.<br>No. | Part No. | Description          | No.<br>Used |
|-------------|----------|--------------------------|-------------|-------------|----------|----------------------|-------------|
| 1           | 20-1360  | Side Plate Auger – Right | 1           | 15          | 20-1310  | Pulley Impeller      | 1           |
| 2           | 26-6140  | Auger Right              | 1           | 16          | 3-6857   | Key Square           | 1           |
| *           | 26-6150  | Auger Left               | 1           | 17          | 3231-27  | Carriage Bolt        | 6           |
| 3           | 26-6090  | Auger Housing            | 1           | 18          | 20-1390  | Chute                | 1           |
| 4           | 22-8130  | Decal – Auger Warning    | 1           | 19          | 12-2040  | Wire Chute           | 1           |
| 5           | 6-8590   | Key – Impeller           | 1           | 20          | 27-0210  | Screw Special        | 4.          |
| 6           | 20-1260  | Impeller                 | 1           | 21          | 20-1370  | Swivel Gear Chute    | 1           |
| 7           | 3242-4   | Set Screw                | 4           | 22          | 25-6140  | Retainer Chute       | 1           |
| 8           | 3230-10  | Carriage Bolt            | 3           | 23          | 3290-326 | Pushnuts             | 2           |
| 9           | 17-5180  | Chute Ring               | 1           | 24          | 20-4320  | Washer+Rubber        | 2           |
| 10          | 32152-2  | Locknut                  | 6           | 25          | 3290-340 | Washer-Belleville    | 2           |
| 11          | 22-8730  | Decal Chute Warning      | 1           | 26          | 32152-1  | Locknut              | 15          |
| 12          | 20-1410  | Handle Deflector         | 1           | 27          | 26-6120  | Bearing Flange-Rear  | 1           |
| 13          | 20-1400  | Deflector Chute          | 1           | 28          | 26-6100  | Bearing Impeller     | 1           |
| 14          | 3-0737   | Thrust Washer            | 2           | 29          | 26-6110  | Bearing Flange-Front | 1           |

\* Not Illustrated

TORO

# AUGER ASSEMBLY (Continued)

| Ref.<br>No. | Part No. | Description                | No.<br>Used | Ref.<br>No. | Part No. |    |
|-------------|----------|----------------------------|-------------|-------------|----------|----|
| 30          | 26-6400  | Positioner-Scraper Blade   | 2           | 52          | 20-1180  | S  |
| 31          | 5-7290   | Spring-Scraper Blade       | 2           | 53          | 20-1170  | S  |
| 32          | 20-0300  | Spacer-Scraper Blade       | 1           | 54          | 3257-33  | ŀ  |
| 33          | 32152-4  | Locknut                    | 8           | 55          | 19-6970  | C  |
| 34          | 20-0990  | Bearing Flange Auger Front | 2           |             |          | (  |
| 35          | 20-0980  | Bearing Auger              | 2           | 56          | 281-1    | F  |
| 36          | 20-1000  | Bearing Flange Auger Rear  | 2           | 57          | 5-7180   | V  |
| 37          | 322-2    | Capscrew                   | 10          | 58          | 252-71   | 1  |
| 38          | 17-6500  | Decal Auger Side Plate     | 2           | 59          | 252-78   |    |
| 39          | 321-3    | Capscrew                   | 8           | 60          | 252-76   |    |
| 40          | 3-0750   | Washer                     | 2           | 61          | 3-8664   | -  |
| 41          | 323-6    | Hex Flange Bolt            | 2           | 62          | 32120-72 | F  |
| 42          | 3234-11  | Hex Flange Bolt            | 2           | 63          | 256-32   | E  |
| 43          | -20-2850 | Skid 5/B 20-2840           | 2           | 64          | 5-7170   | ١  |
| 44          | 3290-357 | Flange Nut                 | 4           | 65          | 252-77   | ×. |
| 45          | 20-1340  | Side Plate Auger Left      | 1           | 66          | 19-8520  | (  |
| 46          | 25-5140  | Standoff-Scraper Blade     | 2           | 67          | 19-6980  | (  |
| 47          | 25-5150  | Bumper–Scraper Blade       | 2           |             |          | 1  |
| 48          | 20-1320  | Scraper Blade              | 1           | 68          | 256-237  | 1  |
| 49          | 32128-21 | Locknut                    | 2           | 69          | 7-0045   | (  |
| 50          | 25-5090  | Spacer-Auger Hub           | 2           | 70          | 32144-11 | -  |
| 51          | 17-7030  | Auger-Bolt                 | 2           | 71          | 20-3210  | 1  |

| Ref.<br>No. | Part No. | Description             | No.<br>Used |
|-------------|----------|-------------------------|-------------|
| 52          | 20-1180  | Shaft Impeller          | 1           |
| 53          | 20-1170  | Shaft Auger             | 1           |
| 54          | 3257-33  | Key Woodruff            | 2           |
| 55          | 19-6970  | Gear Case Assembly L.H. |             |
|             |          | (Include Ref. #68 & 69) | 1           |
| 56          | 281-1    | Pipe Plug               | 1           |
| 57          | 5-7180   | Worm Gear               | 1           |
| 58          | 252-71   | Thrust Bearing          | 2           |
| 59          | 252-78   | Thrust Washer           | 1           |
| 60          | 252-76   | Thrust Bearing          | 1           |
| 61          | 3-8664   | Thrust Washer           | 1           |
| 62          | 32120-72 | Retaining Ring          | 1           |
| 63          | 256-32   | Bushing                 | 1           |
| 64          | 5-7170   | Worm                    | 1           |
| 65          | 252-77   | Thrust Washer           | 1           |
| 66          | 19-8520  | Gasket                  | 1           |
| 67          | 19-6980  | Gear Case Assembly R.H. |             |
|             |          | (Include Ŗef. #68 & 69  | 1           |
| 68          | 256-237  | Bushing <sup>1</sup>    | 2           |
| 69          | 7-0045   | Oil Seal                | 2           |
| 70          | 32144-11 | Thread Forming Screw    | 8           |
| 71          | 20-3210  | Bushing                 | 1           |

# AUGER ASSEMBLY (Continued)

| Ref.<br>No. | Part No.          | Description              | No.<br>Used | Ref.<br>No. | Part No.           | Description                                                 | No.<br>Used |
|-------------|-------------------|--------------------------|-------------|-------------|--------------------|-------------------------------------------------------------|-------------|
| 72<br>73    | 237-87<br>3257-23 | Oil Seal<br>Woodruff Key | 1           | *           | 19-7000<br>20-0690 | Gear Case Assembly Complete<br>Drift Breaker Kit (Optional) | 1           |
|             | ÷                 |                          |             |             |                    | Y                                                           |             |

\*Not Illustrated