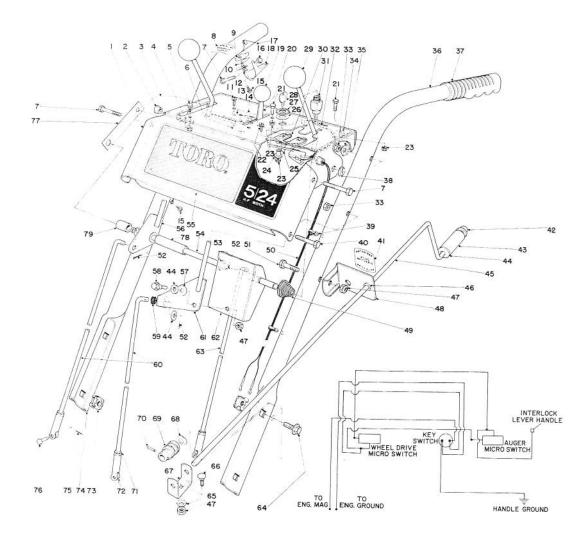

# HANDLE ASSEMBLY

| Ref.<br>No. | Part No. | Description            | No.<br>Used | Ref.<br>No. | Part No. | Description       | No.<br>Used |
|-------------|----------|------------------------|-------------|-------------|----------|-------------------|-------------|
| 1           | 23-2350  | Escutcheon             | 1           | *           | 17-5520  | Throttle Control  |             |
| 2           | 2410-33  | Snap Bushing           | 1           |             |          | (Model 31677)     | 1           |
| 3           | 25-5970  | Wire Assembly          | 1           | 21          | 32140-99 | Hex Sems Screw    | 4           |
| 4           | 20-2810  | Mounting Clamp         | 1           | 22          | 3251-4   | Machine Screw     | 2           |
| 5           | 32104-76 | Self Tapping Screw     | 1           | 23          | 32146-18 | Locknut           | 6           |
| 6           | 3290-354 | Clip                   | 2           | 24          | 22-9740  | Spacer Interlock  | 2           |
| 7           | 321-11   | Capscrew               | 3           | 25          | 22-9730  | Spring Interlock  | 1           |
| 8           | 25-6490  | Decal-Safety Interlock | 1           | 26          | 3254-5   | Lockwasher        | 1           |
| 9           | 17-5680  | Insulator-Interlock    | 1           | 27          | 218-461  | Hex Nut           | 1           |
| 10          | 17-5690  | Interlock Contact      | 1           | 28          | 218-487  | Key (Set of 2)    | 1           |
| 11          | 3290-313 | Pan Head Machine Screw | 4           | 29          | 233-21   | Knob              | 2           |
| 12          | 17-5700  | Washer-Insulator       | 1           | 30          | 22-9750  | Slide Interlock   | 1           |
| 13          | 12-3320  | Switch-Micro           | 2           | 31          | 25-6420  | On-Off Switch     | 1           |
| 14          | 22-7950  | Switch Mounting Pad    | 1           | 32          | 25-6370  | Decal Instruction | 1           |
| 15          | 32104-75 | Screw Self Tapping     | 2           | 33          | 32152-4  | Locknut           | 4           |
| 16          | 32111-7  | Nut Acorn              | 1           | 34          | 2412-51  | Clamp             | 2           |
| 17          | 17-5720  | Spring-Interlock       | 1           | 35          | 3290-257 | Washer-Pyramidal  | 2           |
| 18          | 27-0450  | Lever Interlock        | 1           | 36          | 25-6040  | Handle Left       | 1           |
| 19          | 233-36   | Knob                   | 1           | 37          | 6-0450   | Handle Grip       | 2           |
| 20          | 25-7850  | Throttle Control       |             | 38          | 32151-43 | Klip Ring         | 4           |
|             |          | (Model 31625)          | 1           | 39          | 17-9120  | Wire Mount        | 2           |

\*Not Illustrated

# HANDLE ASSEMBLY (Continued)

| Ref.<br>No. | Part No. | Description                   | No.<br>Used | Ref.<br>No. | Part No. | Description              | No.<br>Usec |
|-------------|----------|-------------------------------|-------------|-------------|----------|--------------------------|-------------|
| 40          | 321-9    | Hex Hd. Capscrew              | 2           | 57          | 3290-213 | Spring Washer            | 1           |
| 41          | 25-3990  | Decal—Chute Direction Control | 1           | 58          | 11-8140  | Shoulder Screw           | 1           |
| 42          | 3290-320 | Push - On Speed Nut           | 1           | 59          | 237-89   | Rubber Grommet           | 1           |
| 43          | 20-2060  | Chute Control Grip            | 1           | 60          | 20-1980  | Control Rod              | 2           |
| 44          | 3256-24  | Flat Washer                   | 3           | 61          | 20-2020  | Shift Lever              | 1           |
| 45          | 17-5750  | Rod Chute Control             | 1           | 62          | 20-2010  | Shift Bracket            | 1           |
| 46          | 256-249  | Nyliner                       | 1           | 63          | 20-1970  | Control Rod Traction     | 1           |
| 47          | 32152-1  | Locknut                       | 3           | 64          | 3234-1   | Hex Flange Screw         | 4           |
| 48          | 6-3069   | Chute Control Rod Mounting    |             | 65          | 3290-238 | Washer Pyramidal         | 1           |
|             |          | Bracket (Incl. Ref. 41&46)    | 1           | 66          | 3230-1   | Carriage Bolt            | 1           |
| 49          | 17-5630  | Spring Conical                | 1           | 67          | 11-7110  | Bracket Worm             | 1           |
| 50          | 25-5980  | Wire Harness                  | 1           | 68          | 3290-212 | Spring Washer            | 1           |
| 51          | 322-7    | Capscrew                      | 1           | 69          | 8-8600   | Worm Gear                | 1           |
| 52          | 3272-6   | Cotter Pin                    | 3           | 70          | 32121-50 | Roll Pin                 | 1           |
| 53          | 3256-25  | Washer                        | 2           | 71          | 3220-3   | Jam Nut                  | 3           |
| 54          | 20-1910  | Pivot Rod                     | 1           | 72          | 5-0865   | Clevis                   | 3           |
| 55          | 22-9720  | Decal Escutcheon              |             | 73          | 3290-398 | Retainer Nut             | 4           |
|             |          | (Model 31625)                 | 1           | 74          | 25-6030  | Handle Right             | 1           |
| *           | 22-9760  | Decal Escutcheon              |             | 75          | 3272-5   | Cotter Pin               | 3           |
|             |          | (Model 31677)                 | 1           | 76          | 283-1    | Clevis Pin               | 3           |
| 56          | 20-1920  | Lever                         | 1           | 77          | 25-9760  | Strap Escutcheon Support | 1           |
|             |          |                               |             | 78          | 28-5660  | Spacer Shift Lever       | 1           |
|             |          |                               |             | 79          | 28-5670  | Spacer Auger Lever       | 1           |

\*Not Illustrated

C.S.M.

No.

(