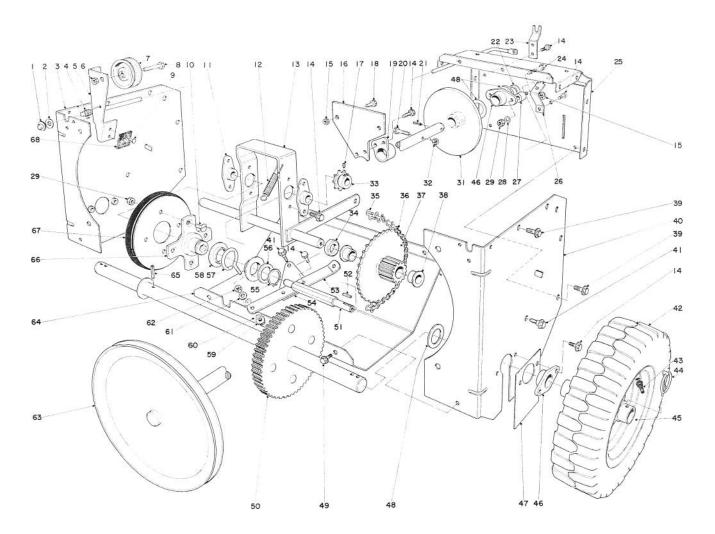

# TRACTION ASSEMBLY

| Ref.<br>No. | Part No. | Description                | No.<br>Usec |
|-------------|----------|----------------------------|-------------|
| 1           | 3290-383 | Pushnut                    | 1           |
| 2           | 3256-25  | Flat Washer                | 1           |
| 3           | 20-1420  | Side Plate Traction        | 1           |
| 4           |          |                            | 1           |
| 5           | 25-5950  | Clutch Rod (Incl. Ref. #9) | 1           |
| 6           | 32146-2  | Locknut                    | 1           |
| 7           | 3-4244   | Idler Pulley               | 1           |
| 8           | 323-29   | Capscrew                   | 1           |
| 9           | 3295-23  | Rivet                      | 2           |
| 10          | 32108-94 | Screw Flat Head            | 4           |
| 11          | 20-1620  | Bearing Friction Wheel     | 2           |
| 12          | 11-4640  | Spring-Clutch Control      | 1           |
| 13          | 20-1580  | Pivot Shaft                | 1           |
| 14          | 32144-11 | Screw Thread Forming       | 15          |
| 15          | 32152-1  | Locknut                    | 3           |
| 16          | 22-9470  | Bracket — Shaft Support    | 1           |
| 17          | 3245-32  | Set Screw                  | 2           |
| 18          | 322-2    | Capscrew                   | 2           |
| 19          | 27-7850  | Bearing—Drive Shaft        | 1           |
| 20          | 321-33   | Capscrew                   | 1           |
| 21          | 32121-6  | Roll Pin                   | 1           |
| 22          | 26-6370  | Spacer Drive Shaft         | 1           |

| Ref.<br>No. | Part No. | Description                     | No.<br>Used |
|-------------|----------|---------------------------------|-------------|
| 23          | 20-1080  | Support Clutch Rod              | 1           |
| 24          | 322-8    | Capscrew                        | 2           |
| 25          | 26-6360  | Frame Center                    | 1           |
| 26          | 20-1760  | Pivot Bracket                   | 1           |
| 27          | 26-6380  | Standoff Drive Shaft            | 2           |
| 28          | 3256-23  | Washer                          | 2           |
| 29          | 32146-5  | Locknut                         | 6           |
| 31          | 20-1550  | Friction Plate                  | 1           |
| 32          | 32152-4  | Locknut                         | 1           |
| 33          | 5-9820   | Sprocket                        | 1           |
| 34          | 3-7384   | Spacer                          | 1           |
| 35          | 2710-6   | Connecting Link                 | 1           |
| 36          | 20-1810  | Chain                           | 1           |
| 37          | 20-1640  | Gear & Bushing (Incl. Ref. #38) | 1           |
| 38          | 3-1506   | Bushing-Flanged                 | 2           |
| 39          | 32144-15 | Hex Hd. Thread Forming Screw    | 8           |
| 40          | 20-1430  | Side Plate Traction             | 1           |
| 41          | 11-8140  | Shoulder Screw                  | 3           |
| 42          | 231-80   | Tire                            | 2           |
| 43          | 232-27   | Valve Stem                      | 2           |
| 44          | 3290-243 | Klik Pin                        | 2           |

# **TRACTION ASSEMBLY (Continued)**

| Ref.<br>No. | Part No. | Description          | No.<br>Used | Ref.<br>No. | Part No. | Description       | No.<br>Used |
|-------------|----------|----------------------|-------------|-------------|----------|-------------------|-------------|
| 45          | 20-1750  | Wheel                | 2           | 59          | 32128-12 | Flange Nut        | 1           |
| 46          | 20-1730  | Bearing Axle         | 3           | 60          | 3290-212 | Spring Washer     | 2           |
| 47          | 20-1720  | Cover                | 1           | 61          | 3256-45  | Flat Washer       | 2           |
| 48          | 3-0737   | Thrust Washer        | 5           | 62          | 32146-12 | Nut               | 1           |
| 49          | 32144-10 | Screw Thread Forming | 4           | 63          | 22-7930  | Drive Shaft       | 1           |
| 50          | 20-1680  | Axle & Gear          | 1           | 64          | 20-1840  | Lower Shield      | 1           |
| 51          | 20-1630  | Shaft Friction Wheel | 1           | 65          | 32121-9  | Roll Pin          | 1           |
| 52          | 3-6168   | Square Key           | 1           | 66          | 20-3310  | Hub Traction Disc | 1           |
| 53          | 20-1780  | Linkage Shift        | 1           | 67          | 3-5461   | Disc Assembly     | 1           |
| 54          | 20-1770  | Pivot Plate          | 1           | 68          | 20-3100  | Brake Pad         | 1           |
| 55          | 32151-36 | Snap Ring            | 1           | †           | 20-9800  | Tire Chain Kit    | 1           |
| 56          | 252-71   | Thrust Bearing       | 1           | *           | 6-6439   | Loose Parts Kit   |             |
| 57          | 11-8050  | Slider Ring Collar   | 1           |             |          | (Model 31625)     | 1           |
| 58          | 11-8080  | Ring-Slider          | 2           | *           | 6-6489   | Loose Parts Kit   |             |
|             |          |                      |             |             |          | (Model 31677)     | 1           |
|             |          |                      |             |             |          |                   |             |
|             |          |                      |             |             |          |                   |             |
|             |          |                      |             |             |          |                   |             |
|             |          |                      |             |             |          |                   |             |
|             |          |                      |             |             |          |                   |             |

†Optional Equipment \*Not Illustrated

(