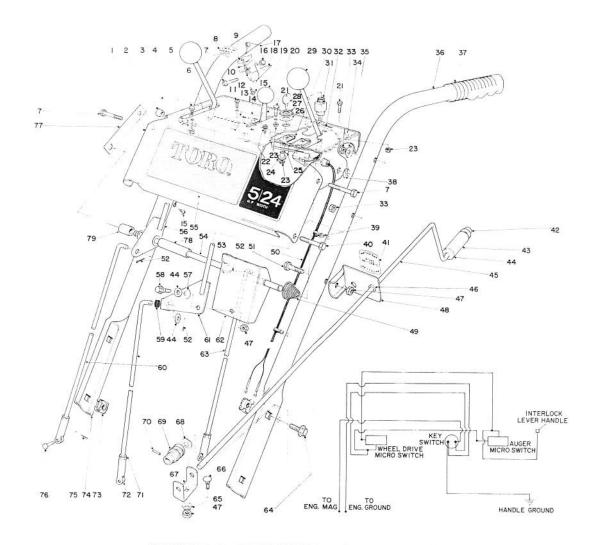

#### AUGER ASSEMBLY

| Ref.<br>No. | Part No. | Description              | No.<br>Used | Ref.<br>No. | Part No. | Description          | No.<br>Used |
|-------------|----------|--------------------------|-------------|-------------|----------|----------------------|-------------|
| 1           | 20-1360  | Side Plate Auger – Right | 1           | 15          | 20-1310  | Pulley Impeller      | 1           |
| 2           | 26-6140  | Auger Right              | 1           | 16          | 3-6857   | Key Square           | 1           |
| *           | 26-6150  | Auger Left               | 1           | 17          | 3231-27  | Carriage Bolt        | 6           |
| 3           | 26-6090  | Auger Housing            | 1           | 18          | 20-1390  | Chute                | 1           |
| 4           | 22-8130  | Decal – Auger Warning    | 1           | 19          | 12-2040  | Wire Chute           | 1           |
| 5           | 6-8590   | Key – Impeller           | 1           | 20          | 27-0210  | Screw Special        | 4.          |
| 6           | 20-1260  | Impeller                 | 1           | 21          | 20-1370  | Swivel Gear Chute    | 1           |
| 7           | 3242-4   | Set Screw                | 4           | 22          | 25-6140  | Retainer Chute       | 1           |
| 8           | 3230-10  | Carriage Bolt            | 3           | 23          | 3290-326 | Pushnuts             | 2           |
| 9           | 17-5180  | Chute Ring               | 1           | 24          | 20-4320  | Washer+Rubber        | 2           |
| 10          | 32152-2  | Locknut                  | 6           | 25          | 3290-340 | Washer-Belleville    | 2           |
| 11          | 22-8730  | Decal Chute Warning      | 1           | 26          | 32152-1  | Locknut              | 15          |
| 12          | 20-1410  | Handle Deflector         | 1           | 27          | 26-6120  | Bearing Flange-Rear  | 1           |
| 13          | 20-1400  | Deflector Chute          | 1           | 28          | 26-6100  | Bearing Impeller     | 1           |
| 14          | 3-0737   | Thrust Washer            | 2           | 29          | 26-6110  | Bearing Flange-Front | 1           |

\* Not Illustrated

TORO

# AUGER ASSEMBLY (Continued)

| Ref.<br>No. | Part No. | Description                | No.<br>Used | Ref.<br>No. | Part No. |    |
|-------------|----------|----------------------------|-------------|-------------|----------|----|
| 30          | 26-6400  | Positioner-Scraper Blade   | 2           | 52          | 20-1180  | S  |
| 31          | 5-7290   | Spring-Scraper Blade       | 2           | 53          | 20-1170  | S  |
| 32          | 20-0300  | Spacer-Scraper Blade       | 1           | 54          | 3257-33  | ŀ  |
| 33          | 32152-4  | Locknut                    | 8           | 55          | 19-6970  | C  |
| 34          | 20-0990  | Bearing Flange Auger Front | 2           |             |          | (  |
| 35          | 20-0980  | Bearing Auger              | 2           | 56          | 281-1    | F  |
| 36          | 20-1000  | Bearing Flange Auger Rear  | 2           | 57          | 5-7180   | V  |
| 37          | 322-2    | Capscrew                   | 10          | 58          | 252-71   | 1  |
| 38          | 17-6500  | Decal Auger Side Plate     | 2           | 59          | 252-78   |    |
| 39          | 321-3    | Capscrew                   | 8           | 60          | 252-76   |    |
| 40          | 3-0750   | Washer                     | 2           | 61          | 3-8664   | -  |
| 41          | 323-6    | Hex Flange Bolt            | 2           | 62          | 32120-72 | F  |
| 42          | 3234-11  | Hex Flange Bolt            | 2           | 63          | 256-32   | E  |
| 43          | -20-2850 | Skid 5/B 20-2840           | 2           | 64          | 5-7170   | ١  |
| 44          | 3290-357 | Flange Nut                 | 4           | 65          | 252-77   | ×. |
| 45          | 20-1340  | Side Plate Auger Left      | 1           | 66          | 19-8520  | (  |
| 46          | 25-5140  | Standoff-Scraper Blade     | 2           | 67          | 19-6980  | (  |
| 47          | 25-5150  | Bumper–Scraper Blade       | 2           |             |          | 1  |
| 48          | 20-1320  | Scraper Blade              | 1           | 68          | 256-237  | 1  |
| 49          | 32128-21 | Locknut                    | 2           | 69          | 7-0045   | (  |
| 50          | 25-5090  | Spacer-Auger Hub           | 2           | 70          | 32144-11 | -  |
| 51          | 17-7030  | Auger-Bolt                 | 2           | 71          | 20-3210  | 1  |

| Ref.<br>No. | Part No. | Description             | No.<br>Used |
|-------------|----------|-------------------------|-------------|
| 52          | 20-1180  | Shaft Impeller          | 1           |
| 53          | 20-1170  | Shaft Auger             | 1           |
| 54          | 3257-33  | Key Woodruff            | 2           |
| 55          | 19-6970  | Gear Case Assembly L.H. |             |
|             |          | (Include Ref. #68 & 69) | 1           |
| 56          | 281-1    | Pipe Plug               | 1           |
| 57          | 5-7180   | Worm Gear               | 1           |
| 58          | 252-71   | Thrust Bearing          | 2           |
| 59          | 252-78   | Thrust Washer           | 1           |
| 60          | 252-76   | Thrust Bearing          | 1           |
| 61          | 3-8664   | Thrust Washer           | 1           |
| 62          | 32120-72 | Retaining Ring          | 1           |
| 63          | 256-32   | Bushing                 | 1           |
| 64          | 5-7170   | Worm                    | 1           |
| 65          | 252-77   | Thrust Washer           | 1           |
| 66          | 19-8520  | Gasket                  | 1           |
| 67          | 19-6980  | Gear Case Assembly R.H. |             |
|             |          | (Include Ŗef. #68 & 69  | 1           |
| 68          | 256-237  | Bushing <sup>1</sup>    | 2           |
| 69          | 7-0045   | Oil Seal                | 2           |
| 70          | 32144-11 | Thread Forming Screw    | 8           |
| 71          | 20-3210  | Bushing                 | 1           |

# AUGER ASSEMBLY (Continued)

| Ref.<br>No. | Part No.          | Description              | No.<br>Used | Ref.<br>No. | Part No.           | Description                                                 | No.<br>Used |
|-------------|-------------------|--------------------------|-------------|-------------|--------------------|-------------------------------------------------------------|-------------|
| 72<br>73    | 237-87<br>3257-23 | Oil Seal<br>Woodruff Key | 1           | *           | 19-7000<br>20-0690 | Gear Case Assembly Complete<br>Drift Breaker Kit (Optional) | 1           |
|             | ÷                 |                          |             |             |                    | Y                                                           |             |

# HANDLE ASSEMBLY

| Ref.<br>No. | Part No. | Description            | No.<br>Used | Ref.<br>No. | Part No. | Description       | No.<br>Used |
|-------------|----------|------------------------|-------------|-------------|----------|-------------------|-------------|
| 1           | 23-2350  | Escutcheon             | 1           | *           | 17-5520  | Throttle Control  |             |
| 2           | 2410-33  | Snap Bushing           | 1           |             |          | (Model 31677)     | 1           |
| 3           | 25-5970  | Wire Assembly          | 1           | 21          | 32140-99 | Hex Sems Screw    | 4           |
| 4           | 20-2810  | Mounting Clamp         | 1           | 22          | 3251-4   | Machine Screw     | 2           |
| 5           | 32104-76 | Self Tapping Screw     | 1           | 23          | 32146-18 | Locknut           | 6           |
| 6           | 3290-354 | Clip                   | 2           | 24          | 22-9740  | Spacer Interlock  | 2           |
| 7           | 321-11   | Capscrew               | 3           | 25          | 22-9730  | Spring Interlock  | 1           |
| 8           | 25-6490  | Decal-Safety Interlock | 1           | 26          | 3254-5   | Lockwasher        | 1           |
| 9           | 17-5680  | Insulator-Interlock    | 1           | 27          | 218-461  | Hex Nut           | 1           |
| 10          | 17-5690  | Interlock Contact      | 1           | 28          | 218-487  | Key (Set of 2)    | 1           |
| 11          | 3290-313 | Pan Head Machine Screw | 4           | 29          | 233-21   | Knob              | 2           |
| 12          | 17-5700  | Washer-Insulator       | 1           | 30          | 22-9750  | Slide Interlock   | 1           |
| 13          | 12-3320  | Switch-Micro           | 2           | 31          | 25-6420  | On-Off Switch     | 1           |
| 14          | 22-7950  | Switch Mounting Pad    | 1           | 32          | 25-6370  | Decal Instruction | 1           |
| 15          | 32104-75 | Screw Self Tapping     | 2           | 33          | 32152-4  | Locknut           | 4           |
| 16          | 32111-7  | Nut Acorn              | 1           | 34          | 2412-51  | Clamp             | 2           |
| 17          | 17-5720  | Spring-Interlock       | 1           | 35          | 3290-257 | Washer-Pyramidal  | 2           |
| 18          | 27-0450  | Lever Interlock        | 1           | 36          | 25-6040  | Handle Left       | 1           |
| 19          | 233-36   | Knob                   | 1           | 37          | 6-0450   | Handle Grip       | 2           |
| 20          | 25-7850  | Throttle Control       |             | 38          | 32151-43 | Klip Ring         | 4           |
|             |          | (Model 31625)          | 1           | 39          | 17-9120  | Wire Mount        | 2           |

\*Not Illustrated

# HANDLE ASSEMBLY (Continued)

| Ref.<br>No. | Part No. | Description                   | No.<br>Used | Ref.<br>No. | Part No. | Description              | No.<br>Usec |
|-------------|----------|-------------------------------|-------------|-------------|----------|--------------------------|-------------|
| 40          | 321-9    | Hex Hd. Capscrew              | 2           | 57          | 3290-213 | Spring Washer            | 1           |
| 41          | 25-3990  | Decal—Chute Direction Control | 1           | 58          | 11-8140  | Shoulder Screw           | 1           |
| 42          | 3290-320 | Push - On Speed Nut           | 1           | 59          | 237-89   | Rubber Grommet           | 1           |
| 43          | 20-2060  | Chute Control Grip            | 1           | 60          | 20-1980  | Control Rod              | 2           |
| 44          | 3256-24  | Flat Washer                   | 3           | 61          | 20-2020  | Shift Lever              | 1           |
| 45          | 17-5750  | Rod Chute Control             | 1           | 62          | 20-2010  | Shift Bracket            | 1           |
| 46          | 256-249  | Nyliner                       | 1           | 63          | 20-1970  | Control Rod Traction     | 1           |
| 47          | 32152-1  | Locknut                       | 3           | 64          | 3234-1   | Hex Flange Screw         | 4           |
| 48          | 6-3069   | Chute Control Rod Mounting    |             | 65          | 3290-238 | Washer Pyramidal         | 1           |
|             |          | Bracket (Incl. Ref. 41&46)    | 1           | 66          | 3230-1   | Carriage Bolt            | 1           |
| 49          | 17-5630  | Spring Conical                | 1           | 67          | 11-7110  | Bracket Worm             | 1           |
| 50          | 25-5980  | Wire Harness                  | 1           | 68          | 3290-212 | Spring Washer            | 1           |
| 51          | 322-7    | Capscrew                      | 1           | 69          | 8-8600   | Worm Gear                | 1           |
| 52          | 3272-6   | Cotter Pin                    | 3           | 70          | 32121-50 | Roll Pin                 | 1           |
| 53          | 3256-25  | Washer                        | 2           | 71          | 3220-3   | Jam Nut                  | 3           |
| 54          | 20-1910  | Pivot Rod                     | 1           | 72          | 5-0865   | Clevis                   | 3           |
| 55          | 22-9720  | Decal Escutcheon              |             | 73          | 3290-398 | Retainer Nut             | 4           |
|             |          | (Model 31625)                 | 1           | 74          | 25-6030  | Handle Right             | 1           |
| *           | 22-9760  | Decal Escutcheon              |             | 75          | 3272-5   | Cotter Pin               | 3           |
|             |          | (Model 31677)                 | 1           | 76          | 283-1    | Clevis Pin               | 3           |
| 56          | 20-1920  | Lever                         | 1           | 77          | 25-9760  | Strap Escutcheon Support | 1           |
|             |          |                               |             | 78          | 28-5660  | Spacer Shift Lever       | 1           |
|             |          |                               |             | 79          | 28-5670  | Spacer Auger Lever       | 1           |

\*Not Illustrated

C.S.M.

No.

(