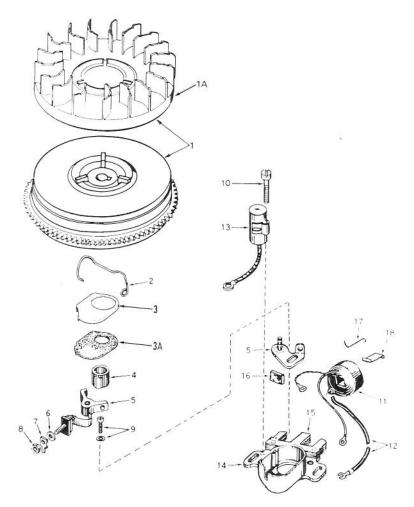

#### MAGNETO NO. 610944A (5 H.P. SNOWTHROWER MODEL NO. 31625)

| 33701B<br>610933<br>30551<br>610947<br>610950 | Flywheel (Incl. Nos. 1A, 3 & 3A)<br>Fan<br>Spring, Breaker box dust cover | 1                                                                                                               | 12<br>13                                                                                                             | 30554                                                                                                                  | Wire, Lead                                                                                                                                                  | 1                                                                                                                                                                                                                                                                                                                                                             |
|-----------------------------------------------|---------------------------------------------------------------------------|-----------------------------------------------------------------------------------------------------------------|----------------------------------------------------------------------------------------------------------------------|------------------------------------------------------------------------------------------------------------------------|-------------------------------------------------------------------------------------------------------------------------------------------------------------|---------------------------------------------------------------------------------------------------------------------------------------------------------------------------------------------------------------------------------------------------------------------------------------------------------------------------------------------------------------|
| 30551<br>610947                               |                                                                           |                                                                                                                 | 12                                                                                                                   |                                                                                                                        |                                                                                                                                                             |                                                                                                                                                                                                                                                                                                                                                               |
| 610947                                        | Spring, Breaker box dust cover                                            | Sec. 2. 1                                                                                                       | 13                                                                                                                   | 30548A                                                                                                                 | Condenser                                                                                                                                                   | 1                                                                                                                                                                                                                                                                                                                                                             |
|                                               |                                                                           | 1                                                                                                               | 14                                                                                                                   | 30545                                                                                                                  | Core & Plate                                                                                                                                                | 1                                                                                                                                                                                                                                                                                                                                                             |
| 610950                                        | Cover, Dust                                                               | 1                                                                                                               | 15                                                                                                                   | 30561B                                                                                                                 | Stator Assy. (Incl. Nos. 2, 3, 3A                                                                                                                           |                                                                                                                                                                                                                                                                                                                                                               |
| 0.0000                                        | Gasket, Dust cover                                                        | 1                                                                                                               |                                                                                                                      |                                                                                                                        | 5 thru 14 & 16 thru 18)                                                                                                                                     | ,<br>1                                                                                                                                                                                                                                                                                                                                                        |
| 30992                                         | Cam, Breaker                                                              | 1                                                                                                               | 16                                                                                                                   | 30549                                                                                                                  | Felt, Cam wiper                                                                                                                                             | 1                                                                                                                                                                                                                                                                                                                                                             |
| 30547A                                        | Contact Assy., Breaker                                                    | 1                                                                                                               | 17                                                                                                                   | 31311                                                                                                                  | Clip, Coil locking                                                                                                                                          | 1                                                                                                                                                                                                                                                                                                                                                             |
| 610385                                        | Washer, Terminal                                                          | 1                                                                                                               | 18                                                                                                                   | 29629                                                                                                                  |                                                                                                                                                             | 1                                                                                                                                                                                                                                                                                                                                                             |
| 33356                                         | Tab, Ground terminal                                                      | 1                                                                                                               |                                                                                                                      |                                                                                                                        |                                                                                                                                                             |                                                                                                                                                                                                                                                                                                                                                               |
| 610408                                        | Nut, Terminal                                                             | 1                                                                                                               |                                                                                                                      |                                                                                                                        | *The complete magneto is not                                                                                                                                |                                                                                                                                                                                                                                                                                                                                                               |
| 29181                                         | Screw & Washer, Breaker                                                   | 1                                                                                                               |                                                                                                                      |                                                                                                                        |                                                                                                                                                             |                                                                                                                                                                                                                                                                                                                                                               |
| 610593                                        | Screw, Condenser                                                          | 1                                                                                                               |                                                                                                                      |                                                                                                                        | -                                                                                                                                                           |                                                                                                                                                                                                                                                                                                                                                               |
| 30560A                                        | Coil Assy. (Incl. No. 12)                                                 | 1                                                                                                               |                                                                                                                      |                                                                                                                        | reference purposes only. Order<br>component parts individually,<br>as shown in parts list.                                                                  |                                                                                                                                                                                                                                                                                                                                                               |
|                                               |                                                                           |                                                                                                                 |                                                                                                                      |                                                                                                                        | 1                                                                                                                                                           |                                                                                                                                                                                                                                                                                                                                                               |
| 6<br>3<br>6<br>2<br>6                         | 10385<br>3356<br>10408<br>9181<br>10593                                   | 10385Washer, Terminal3356Tab, Ground terminal10408Nut, Terminal9181Screw & Washer, Breaker10593Screw, Condenser | 10385Washer, Terminal13356Tab, Ground terminal110408Nut, Terminal19181Screw & Washer, Breaker110593Screw, Condenser1 | 10385Washer, Terminal1183356Tab, Ground terminal110408Nut, Terminal19181Screw & Washer, Breaker110593Screw, Condenser1 | 10385 Washer, Terminal 1 18 29629   3356 Tab, Ground terminal 1 1   10408 Nut, Terminal 1 1   9181 Screw & Washer, Breaker 1 1   10593 Screw, Condenser 1 1 | 10385Washer, Terminal11829629Spring, Coil wedge3356Tab, Ground terminal11*The complete magneto is not10408Nut, Terminal11*The complete magneto is not9181Screw & Washer, Breaker1available as an assembly. The10593Screw, Condenser1magneto number is shown for0560ACoil Assy. (Incl. No. 12)1reference purposes only. Order<br>component parts individually, |