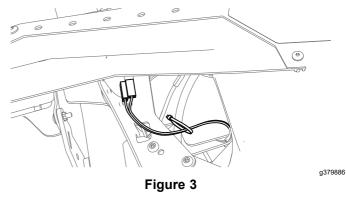

## Installing the Kit

1. Remove the plug on the control panel.

2. Connect the USB port to the wire harness adapter and install the assembly.

3. Locate the USB wire connector on the main wire harness. Cut the cable tie securing the USB harness to the machine.