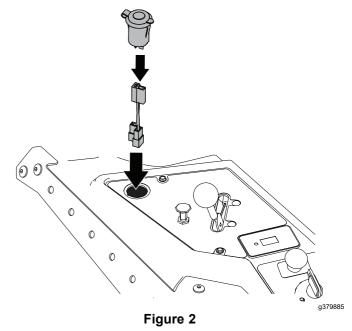

## Installing the Kit

1. Remove the plug on the control panel.

2. Connect the USB port to the wire harness adapter and install the assembly.

3. Locate the USB wire connector on the main wire harness. Cut the cable tie securing the USB harness to the machine.