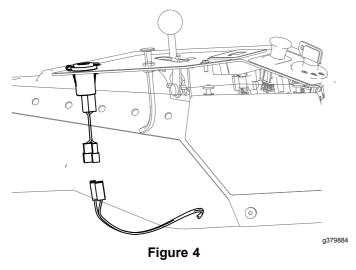

### USB Kit Z Master<sup>®</sup> 2000 Series Riding Mower Model No. 145-8458

#### Installation Instructions

# Installation

## **Preparing the Machine**

- 1. Park the machine on a level surface.
- 2. Disengage the blade-control switch.
- 3. Move the motion-control levers outward to the NEUTRAL-LOCK position.
- 4. Engage the parking brake.
- 5. Shut off the engine and remove the key.

## Installing the Kit

1. Remove the plug on the control panel.



2. Connect the USB port to the wire harness adapter and install the assembly.



3. Locate the USB wire connector on the main wire harness. Cut the cable tie securing the USB harness to the machine.





4. Connect the USB wire harness connector to the adapter.