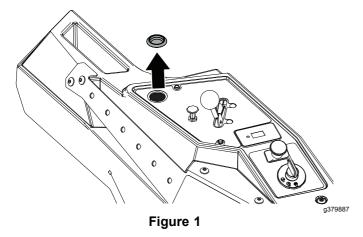

## Installing the Kit

1. Remove the plug on the control panel.

2. Connect the USB port to the wire harness adapter and install the assembly.

3. Locate the USB wire connector on the main wire harness. Cut the cable tie securing the USB harness to the machine.