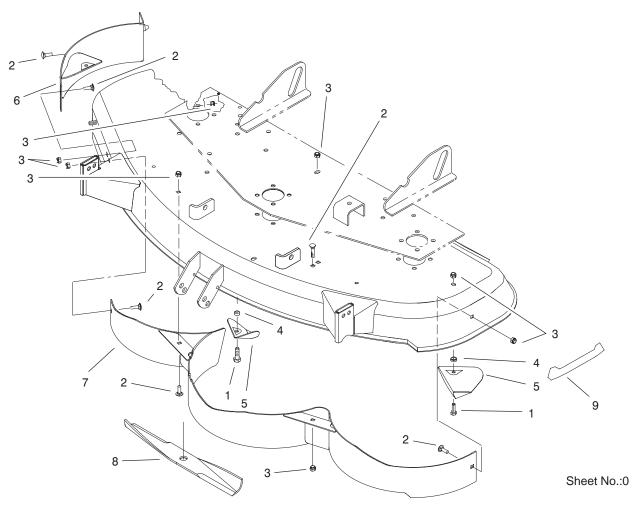

# Baffle, Kicker, and Blade Assembly

| Ref. | No.                                       | Part No. | Qty.      | Description                                                                                                   |
|------|-------------------------------------------|----------|-----------|---------------------------------------------------------------------------------------------------------------|
|      | 1<br>2<br>3<br>4<br>5<br>6<br>7<br>8<br>9 |          | 268221111 | Screw-HH Screw-CARR Nut-Lock, NI Spacer Plate-Kicker Baffle-Discharge Baffle-Front Kit - Blade Decal-Recycler |