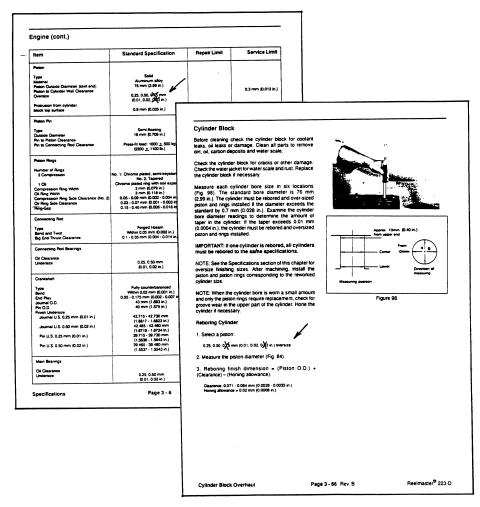

## **Subject:** Service Manual Corrections.

The Service Manuals listed above include information on 0.25, 0.50, and 0.75 mm oversize pistons. Please note that 0.75mm oversize pistons are listed in error and have never been available. The Service Manual pages that reference 0.75mm oversize pistons in the Specification Section and Cylinder Block Repair Section of the Mitsubishi Diesel Engine chapters should be modified. Modified sample pages are attached as a reference guide.