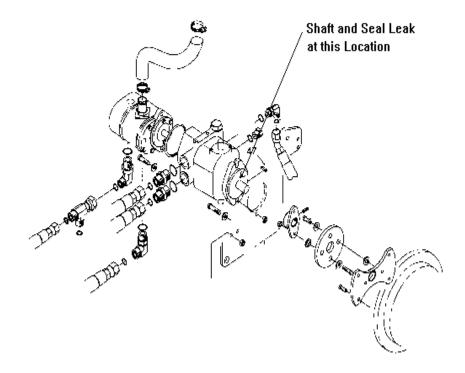

## Subject: Traction Pump Shaft Seal leakage.

The traction Piston Pump (93-2586) may exhibit a hydraulic oil leak at the Input Shaft Seal within 500 hours of operation, due to a spiral mark in the shaft surface (marks may not be visible unless magnified). Attempts at repairing the leak with a new seal may result in a repeat leak. A replacement shaft is required to correct the issue.

If your unit exhibits this issue, contact your local Toro distributor for an inspection and repair to correct the problem.