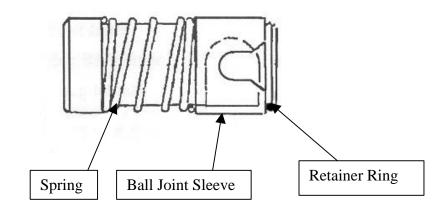

The Ball Joint Receiver has a spring loaded Ball Joint Sleeve (99-1461) that retains the Ball Stud on the cutting unit or accessory. The Sleeve may wear or bend allowing the Ball Stud to disconnect. Should this occur, the Ball Joint Sleeve (99-1461) can now be replaced without replacing the complete Ball Joint Receiver (94-2959).

To replace the Sleeve, remove the Retainer Ring and old Sleeve. Install the new Sleeve and re-install the Retainer Ring.