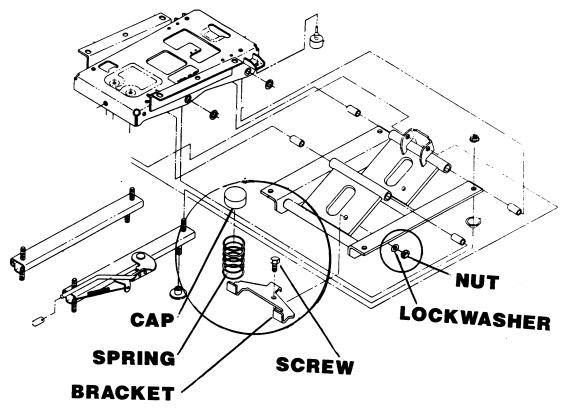

Secondary Springs are available and can be installed on earlier Seat Kits using the parts listed in the quantities below. The new parts are circled in the diagram below for easier identification. Parts are available through your local Toro distributor.

- 93-3163 Spring
  93-3164 Cap
  93-3165 Bracket
- 1) 322-6 Screw
- 1) 3217-6 Nut
- 1) 3253-33 Lockwasher