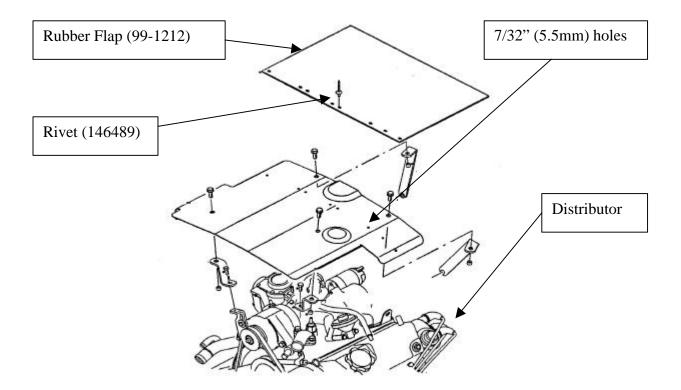

Subject: SPRAY TANK MATERIAL SPILLING DIRECTLY ON ENGINE

A rubber flap has been added to the existing Engine Cover Kit (92-1344). The new flap will cover the engine distributor and protect it from spilled material that may drip from the spray tank.

Due to the addition of the rubber flap, the Engine Cover Kit has changed part numbers from (92-1344) to (99-1214).

**NOTE:** Rubber Flap (99-1212) in Engine Cover Kit (99-1214) can be installed on older engine covers. To install, use the rubber flap as a template, drill the appropriate 7/32" (5.5mm) holes and rivet the flap to the cover.