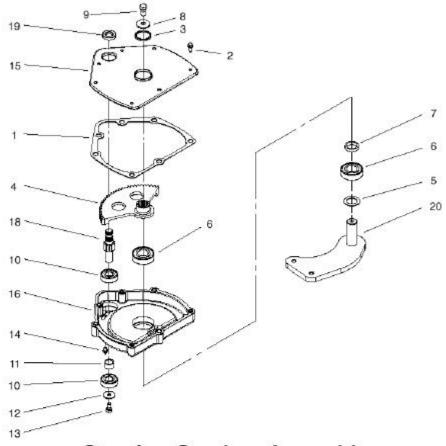

## Steering Gearbox Assembly

| Ref. No. | Part No.   | Oty | Description                |
|----------|------------|-----|----------------------------|
| 1        | 94-2135    | 1   | Gasket                     |
| 2        | 32144-10   | 4   | Screw-HWH                  |
| 3        | 103118     | 1   | Seal                       |
| 4        | 99-7843    | 1   | Sector-Gear                |
| 5        | 3256-42    | 1   | Washer-Flat                |
| 6        | 251-82     | 2   | Bearing-Ball               |
| 7        | 94-2218    | 1   | Spacer-Shaft, Output       |
| 8        | 2844       | 1   | Washer                     |
| 9        | 98-3052    | 1   | Screw-Locking,<br>Thread   |
| 10       | 38-7820    | 2   | Bearing-Ball               |
| 11       | 94-2217    | 1   | Spacer-Shaft, Input        |
| 12       | 3256-82    | 1   | Washer-Flat                |
| 13       |            | 1   | Screw-HH                   |
| 14       |            | 1   | Fitting-Grease             |
| 15       | 99-7656-03 | 1   | Cover-Housing,<br>Steering |
| 16       | 99-7658    | 1   | Housing-Steering           |
| 18       | 99-7650    | 1   | Gear-Pinion                |
| 19       | 99-7657    | 1   | Seal-Oil                   |
| 20       | 99-7601-03 | 1   | Arm-Pitman                 |
|          |            |     |                            |