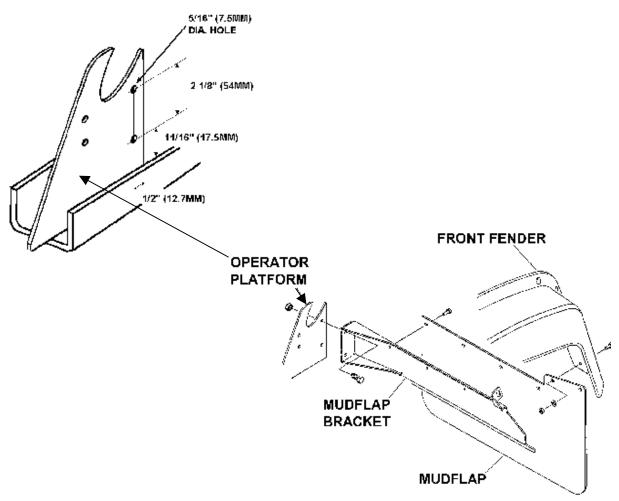

**Subject:** Availability of Mud Flaps.

Front Mud Flap Kit (93-8957) is now available for all Workman 3000 & 4000 series vehicles through your local Toro distributor. The mud flaps will mount directly behind the front wheels and extend to the operator platform preventing debris buildup on the rear of the machine and the engine. This kit will retrofit to older machines by drilling the appropriate holes in the operator platform for the mud flap bracket. An Illustration is shown below for your reference. Installation Instructions are included with the kit.