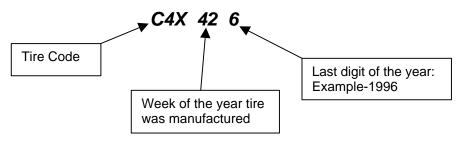

A date code molded into the side-wall of the tire identifies the original tire from the improved tire as shown below. Any tire with a Date Code of **C4X426** and earlier are the original tire.