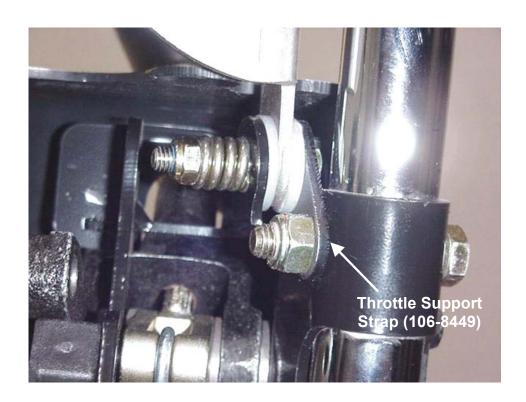

To provide a more solid feel to the throttle and strengthen the support at the Control Bracket, Throttle Support Strap (106-8449) is now available as a product improvement. The part is available at no charge through your local Toro distributor for you to install at your convenience. Contact your local Toro distributor if you are interested in obtaining this improvement. The figure below shows the Support Strap in position. The only adjustment required is to compress the spring sufficiently to retain the throttle lever in a set position.