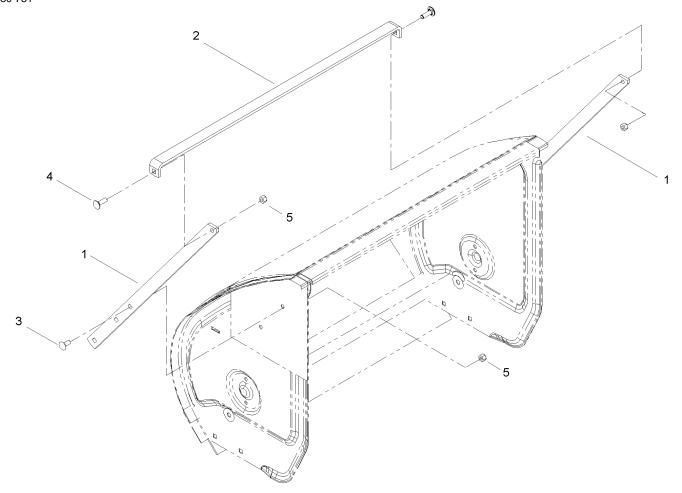

## 26in Drift Breaker Kit

| Ref | Part No.    | Qty. | Description           | Ī |  |  |
|-----|-------------|------|-----------------------|---|--|--|
| 1   | 107-3842-03 | 2    | Driftbreaker-Side     |   |  |  |
| 2   | 107-3843-03 | 1    | Driftbreaker-Top 26in |   |  |  |
| 3   | 3230-1      | 4    | Bolt-CARR             |   |  |  |
| 4   | 3230-2      | 2    | Bolt-CARR             |   |  |  |
| 5   | 3296-29     | 6    | Nut-Lock, NI          |   |  |  |
|     |             |      |                       |   |  |  |
|     |             |      |                       |   |  |  |
|     |             |      |                       |   |  |  |
|     |             |      |                       |   |  |  |
|     |             |      |                       |   |  |  |
|     |             |      |                       |   |  |  |
|     |             |      |                       |   |  |  |
|     |             |      |                       |   |  |  |
|     |             |      |                       |   |  |  |
|     |             |      |                       |   |  |  |
|     |             |      |                       |   |  |  |
|     |             |      |                       |   |  |  |
|     |             |      |                       |   |  |  |
|     |             |      |                       |   |  |  |
|     |             |      |                       |   |  |  |
|     |             |      |                       |   |  |  |
|     |             |      |                       |   |  |  |
|     |             |      |                       |   |  |  |
|     |             |      |                       |   |  |  |