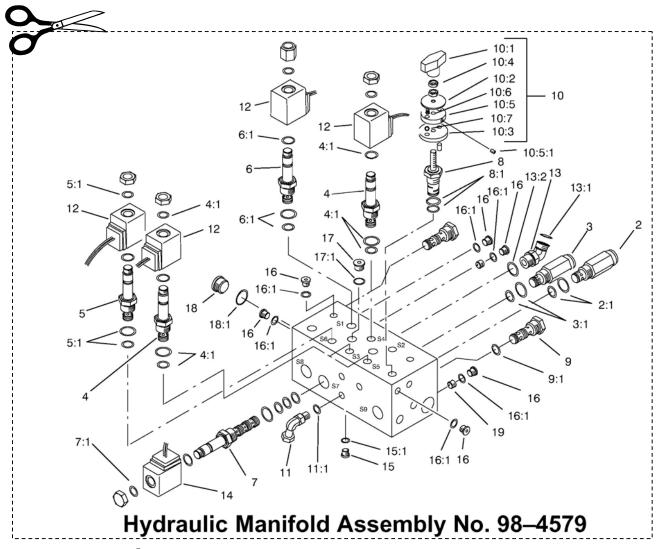

## **Subject:** Valve Identification in some Parts Books may be incorrect.

Reference numbers may incorrectly identify valves and location trace lines may be difficult or confusing to read.

Use this parts reference illustration to correct parts books covering the serial number ranges listed above. Simply cover the original illustration with a copy of the Illustration below.