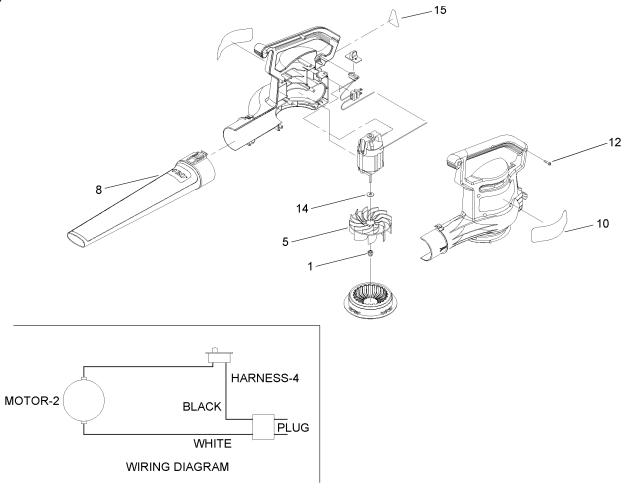

# Blower Impeller and Tube Assembly

| Ref | Part No. | Qty. | Description         |  |  |
|-----|----------|------|---------------------|--|--|
| 1   | 3296-29  | 1    | Nut-Lock, NI        |  |  |
| 5   | 93-0564  | 1    | Impeller, Blower    |  |  |
| 8   | 93-0571  | 1    | Tube - Blower Short |  |  |
| 10  | 95-3019  | 1    | Decal - Power Sweep |  |  |
| 12  | 94-4496  | 9    | Screw-PPH           |  |  |
| 14  | 93-0585  |      | Washer              |  |  |
| 15  | 95-5106  | 1    | Decal - Information |  |  |
|     |          |      |                     |  |  |
|     |          |      |                     |  |  |
|     |          |      |                     |  |  |
|     |          |      |                     |  |  |
|     |          |      |                     |  |  |
|     |          |      |                     |  |  |
|     |          |      |                     |  |  |
|     |          |      |                     |  |  |
|     |          |      |                     |  |  |
|     |          |      |                     |  |  |
|     |          |      |                     |  |  |
|     |          |      |                     |  |  |
|     |          |      |                     |  |  |
|     |          |      |                     |  |  |
|     |          |      |                     |  |  |
|     |          |      |                     |  |  |
|     |          |      |                     |  |  |