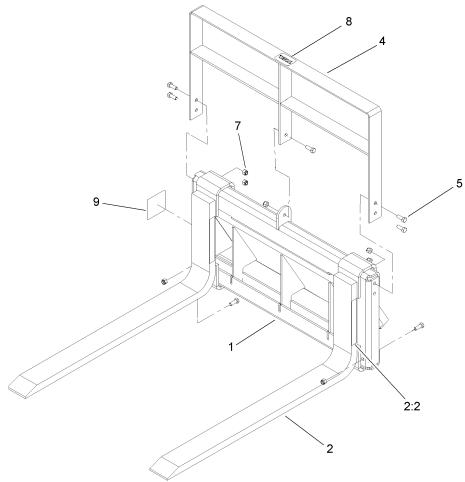

## Adjustable Forks Assembly

| Ref | Part No.    | Qty. | Description          |  |  |
|-----|-------------|------|----------------------|--|--|
| 1   | 105-0348-03 |      | Forks Frame ASM      |  |  |
| 2   | 110-0094    | 2    | Fork ASM             |  |  |
| 2:2 | 110-0067    | 1    | Decal-Capacity, Load |  |  |
| 4   | 107-9383-03 | 1    | Upper Fork Frame ASM |  |  |
| 5   | 323-6       | 7    | Screw-HH             |  |  |
| 7   | 3296-39     | 7    | Nut-Lock, NI         |  |  |
| 8   | 98-3206     | 1    | Decal                |  |  |
| 9   | 98-3269     | 2    | Decal                |  |  |
|     |             |      |                      |  |  |
|     |             |      |                      |  |  |
|     |             |      |                      |  |  |
|     |             |      |                      |  |  |
|     |             |      |                      |  |  |
|     |             |      |                      |  |  |
|     |             |      |                      |  |  |
|     |             |      |                      |  |  |
|     |             |      |                      |  |  |
|     |             |      |                      |  |  |
|     |             |      |                      |  |  |
|     |             |      |                      |  |  |
|     |             |      |                      |  |  |
|     |             |      |                      |  |  |
|     |             |      |                      |  |  |
|     |             |      |                      |  |  |