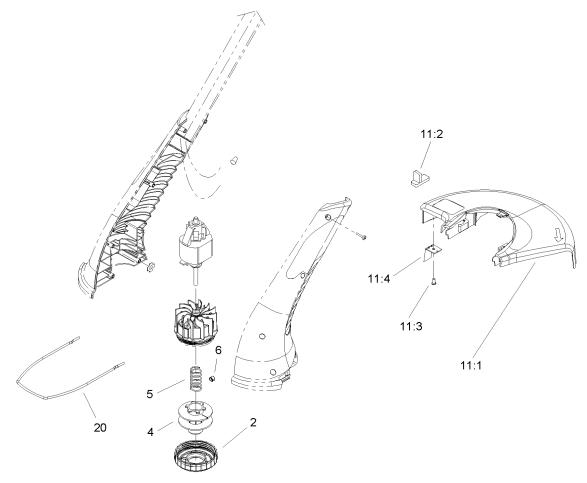

## Spool and Shield Assembly Qty. Description

| L | Ref  | Part No. | Qty. | Description                       |
|---|------|----------|------|-----------------------------------|
| Ī | 2    | 105-9422 | 1    | Cap-Drum                          |
|   | 4    | 73-8490  | 1    | .065 Spool ASM                    |
|   | 4:1  | 73-8190  | 1    | Spool-Large (Not Illustrated)     |
|   | 4:2  | 88003    | 3    | Line-Filiment (Not Illustrated)   |
|   | 5    | 105-9423 | 1    | Spring-Extension                  |
|   | 6    | 107-3344 | 1    | Eyelet-Guide                      |
|   | 11   | 106-9838 | 1    | 15In Shield ASM (Not Illustrated) |
|   | 11:1 | 105-9438 | 1    | Shield-Variable Cut               |
|   | 11:2 | 105-9440 | 1    | Slide-Variable Cut                |
|   | 11:3 | 94-4496  | 1    | Screw-PPH                         |
|   | 11:4 | 105-9439 | 1    | Blade-Variable Cut                |
|   | 20   | 105-9427 | 1    | Guide-Edge                        |
|   |      |          |      |                                   |
|   |      |          |      |                                   |
|   |      |          |      |                                   |
|   |      |          |      |                                   |
|   |      |          |      |                                   |
|   |      |          |      |                                   |
|   |      |          |      |                                   |
|   |      |          |      |                                   |
|   |      |          |      |                                   |
|   |      |          |      |                                   |
|   |      |          |      |                                   |
|   |      |          |      |                                   |