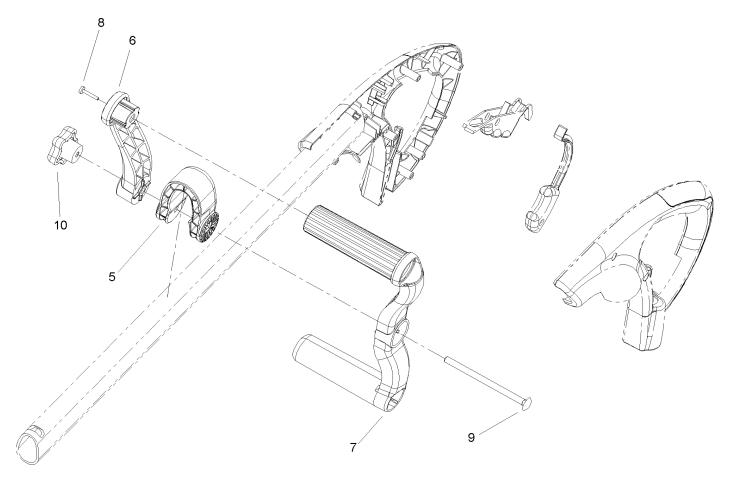

### Handle Assembly

| Ref | Part No. | Qty. | Description           | l | <u> </u> |  |
|-----|----------|------|-----------------------|---|----------|--|
| 5   | 107-3348 |      | Collar-Handle, Assist |   |          |  |
| 6   | 107-3346 | 1    | Handle-Assist, Right  |   |          |  |
| 7   | 107-3347 | 1    | Handle-Assist, Left   |   |          |  |
| 7   | 108-6438 | 1    | Assist Handle ASM     |   |          |  |
| 8   | 94-4496  | 1    | Screw-PPH             |   |          |  |
| 9   | 108-6405 | 1    | Screw-Carriage        |   |          |  |
| 10  | 108-6402 | 1    | Knob-Handle           |   |          |  |
|     |          |      |                       |   |          |  |
|     |          |      |                       |   |          |  |
|     |          |      |                       |   |          |  |
|     |          |      |                       |   |          |  |
|     |          |      |                       |   |          |  |
|     |          |      |                       |   |          |  |
|     |          |      |                       |   |          |  |
|     |          |      |                       |   |          |  |
|     |          |      |                       |   |          |  |
|     |          |      |                       |   |          |  |
|     |          |      |                       |   |          |  |
|     |          |      |                       |   |          |  |
|     |          |      |                       |   |          |  |
|     |          |      |                       |   |          |  |
|     |          |      |                       |   |          |  |
|     |          |      |                       |   |          |  |
|     |          |      |                       |   |          |  |