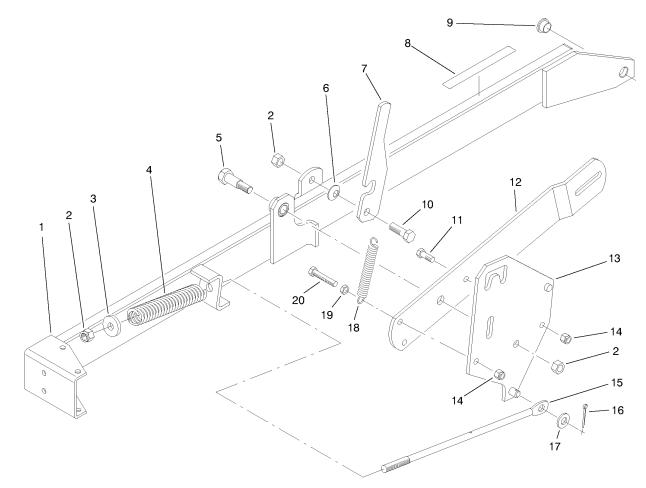

## Left and Right Hand Arm Assembly

| Ref | Part No. | Qty. | Description                |
|-----|----------|------|----------------------------|
| 1   | 92-2308  | 1    | Arm-RH                     |
|     | 92-2307  | 1    | Arm-LH (Not Illustrated)   |
| 2   | 3296-23  | 6    | Nut-Lock, NI               |
| 3   | 70-8040  | 2    | Washer                     |
| 4   | 80-1470  | 2    | Spring                     |
| 5   | 92-2315  | 2    | Bolt-Shoulder              |
| 6   | 3290-450 | 2    | Washer-Belleville          |
| 7   | 92-2320  | 2    | Lever-Latch                |
| 8   | 80-1930  | 2    | Decal-Latch                |
| 9   | 256-317  | 2    | Bushing                    |
| 10  | 325-6    | 2    | Screw-HH                   |
| 11  | 323-6    | 2    | Screw-HH                   |
| 12  | 92-2313  | 2    | Arm-Lift                   |
| 13  | 92-2319  | 1    | Plate-RH                   |
|     | 92-2318  | 1    | Plate-LH (Not Illustrated) |
| 14  | 3296-39  | 4    | Nut-Lock, NI               |
| 15  | 80-1460  | 2    | Rod-Spring                 |
| 16  | 3272-12  | 2    | Pin-Cotter                 |
| 17  | 3256-26  | 2    | Washer-Flat                |
| 18  | 76-4660  | 2    | Spring-Door                |
| 19  | 3218-3   | 2    | Nut-Jam                    |
| 20  | 323-9    | 2    | Screw-HH                   |
|     |          |      |                            |
|     |          |      |                            |