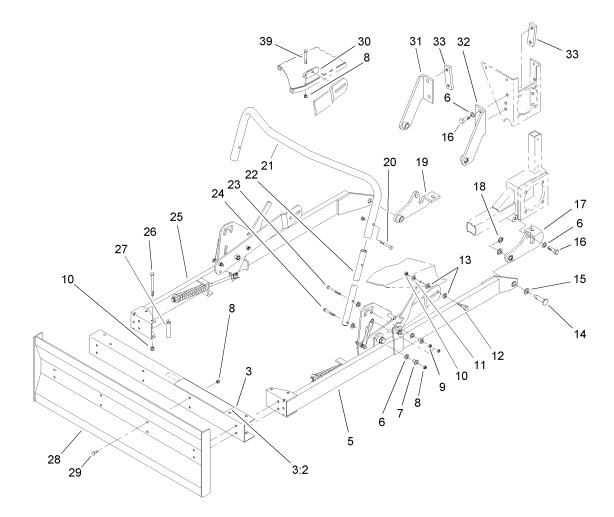

## **Blade and Handle Assembly**

| Ref | Part No.   | Qty. | Description              | Ref | Part No.   | Qty. | Description              |
|-----|------------|------|--------------------------|-----|------------|------|--------------------------|
| 3   | 16-1019    | 1    | Channel                  | 25  |            | 1    | RH Arm ASM (Not Serviced |
| 3:2 | 93-9078    | 1    | Decal-Safety             |     |            |      | Separately)              |
| 5   |            | 1    | LH Arm ASM (Not Serviced | 26  | 323-17     | 4    | Screw-HH                 |
|     |            |      | Separately)              | 27  | 80-1890    | 4    | Spacer                   |
| 6   | 3256-26    | 12   | Washer-Flat              | 28  | 84-2460-03 | 1    | Blade ASM                |
| 7   | 27-6602    | 4    | Spacer-Coupling, Rubber  | 29  | 3230-2     | 8    | Bolt-CARR                |
| 8   | 3296-29    | 18   | Nut-Lock, NI             | 30  | 92-2324    | 2    | Bracket-Pivot            |
| 9   | 3218-2     | 2    | Nut-Jam                  | 31  | 92-2326-03 | 1    | RH Bracket ASM           |
| 10  | 3296-39    | 6    | Nut-Lock, NI             | 32  | 92-2325-03 | 1    | LH Bracket ASM           |
| 11  | 3256-24    | 2    | Washer-Flat              | 33  | 80-1210    | 2    | Block-Mounting           |
| 12  | 80-1300    | 2    | Bolt-Shoulder            | 39  | 322-5      | 4    | Screw-HH                 |
| 13  | 257-5      | 4    | Washer-Thrust            |     |            |      |                          |
| 14  | 92-2323    | 2    | Pin                      |     |            |      |                          |
| 15  | 257-11     | 4    | Washer-Thrust            |     |            |      |                          |
| 16  | 325-5      | 4    | Screw-HH                 |     |            |      |                          |
| 17  | 92-2311-03 | 1    | LH Bracket ASM           |     |            |      |                          |
| 18  | 3290-495   | 2    | Pin-Klik                 |     |            |      |                          |
| 19  | 92-2312-03 | 1    | RH Bracket ASM           |     |            |      |                          |
| 20  | 322-9      | 2    | Screw-HH                 |     |            |      |                          |
| 21  | 92-2314    | 1    | Handle                   |     |            |      |                          |
| 22  | 80-1860-03 | 2    | Handle Upright ASM       |     |            |      |                          |
| 23  | 322-12     | 2    | Screw-HH                 |     |            |      |                          |
| 24  | 322-11     | 2    | Screw-HH                 |     |            |      |                          |
|     |            |      |                          |     |            |      |                          |
|     |            |      |                          |     |            |      |                          |