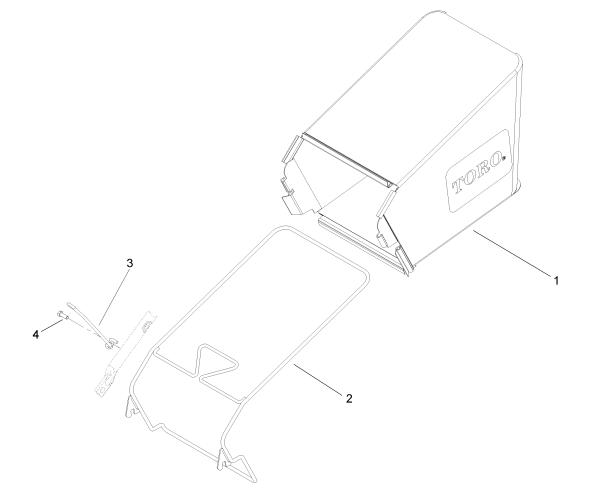

## Rear Grass Bag Kit No. 108-4849

| Ref | Part No.    | Qty. | Description             |  |  |
|-----|-------------|------|-------------------------|--|--|
| 1   | 107-3789    |      | Grass Bag ASM           |  |  |
| 2   | 107-3785-03 |      | Bag Frame ASM           |  |  |
|     |             |      |                         |  |  |
| 3   | 108-9452    |      | Hook-Rope, Displacement |  |  |
| 4   | 32144-53    | 1    | Screw-SHWH              |  |  |
|     |             |      |                         |  |  |
|     |             |      |                         |  |  |
|     |             |      |                         |  |  |
|     |             |      |                         |  |  |
|     |             |      |                         |  |  |
|     |             |      |                         |  |  |
|     |             |      |                         |  |  |
|     |             |      |                         |  |  |
|     |             |      |                         |  |  |
|     |             |      |                         |  |  |
|     |             |      |                         |  |  |
|     |             |      |                         |  |  |
|     |             |      |                         |  |  |
|     |             |      |                         |  |  |
|     |             |      |                         |  |  |
|     |             |      |                         |  |  |
|     |             |      |                         |  |  |
|     |             |      |                         |  |  |
|     |             |      |                         |  |  |
|     |             |      |                         |  |  |
|     |             |      |                         |  |  |
|     |             |      |                         |  |  |