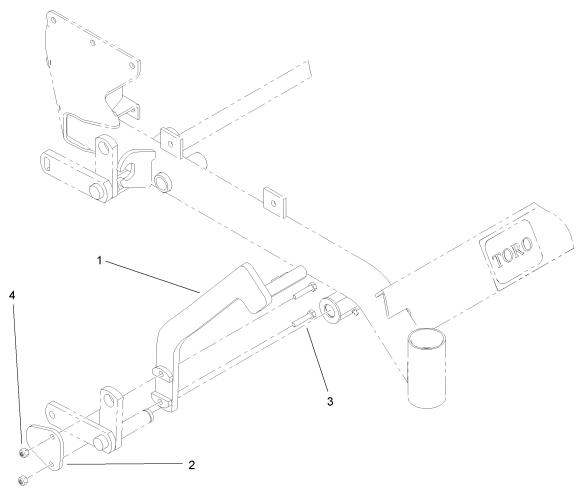

## Mower Deck Lift Assist Kit Assembly

| Ref | Part No.    | Qty. | Description         |  |  |  |
|-----|-------------|------|---------------------|--|--|--|
| 1   | 108-7208-01 | 1    | Deck Lift Lever ASM |  |  |  |
| 2   | 1-643220-01 | 1    | Strap               |  |  |  |
| 3   | 322-7       | 2    | Screw-HH            |  |  |  |
| 4   | 3296-29     | 2    | Nut-Lock, NI        |  |  |  |
|     |             |      |                     |  |  |  |
|     |             |      |                     |  |  |  |
|     |             |      |                     |  |  |  |
|     |             |      |                     |  |  |  |
|     |             |      |                     |  |  |  |
|     |             |      |                     |  |  |  |
|     |             |      |                     |  |  |  |
|     |             |      |                     |  |  |  |
|     |             |      |                     |  |  |  |
|     |             |      |                     |  |  |  |
|     |             |      |                     |  |  |  |
|     |             |      |                     |  |  |  |
|     |             |      |                     |  |  |  |
|     |             |      |                     |  |  |  |
|     |             |      |                     |  |  |  |
|     |             |      |                     |  |  |  |
|     |             |      |                     |  |  |  |
|     |             |      |                     |  |  |  |
|     |             |      |                     |  |  |  |
|     |             |      |                     |  |  |  |