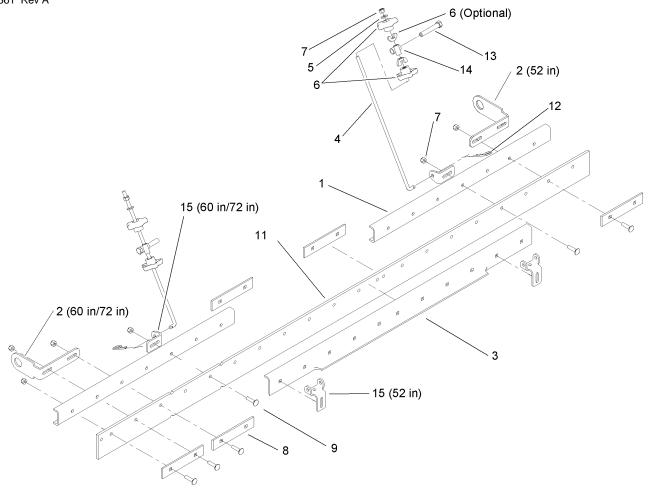

# Striping Kit Assembly

| Ref | Part No.    | Qty. | Description                 |
|-----|-------------|------|-----------------------------|
| 1   | 105-7753-03 | 2    | Bar-Striping                |
| 2   | 105-7761-03 | 2    | Mount-Pivot, 52in           |
| 2   | 107-3168-03 | 2    | Mount-Pivot, 60in/72in      |
| 3   | 107-3131-03 | 1    | Bar-Support                 |
| 4   | 107-3174    | 2    | Rod-Lift                    |
| 5   | 3256-2      | 2    | Washer-Flat                 |
| 6   | 106-4161    | 4    | Knob-Handle                 |
| 6   | 32103-29    | 4    | Nut-Wing                    |
| 7   | 3296-29     | 17   | Nut-Lock, NI                |
| 8   | 107-3167-03 | 6    | Support-Striper             |
| 9   | 3230-3      | 17   | Screw-CARR                  |
| 11  | 107-3132    | 1    | Wiper-Striping              |
| 12  | 1-806003    | 2    | Pin-Hair                    |
| 13  | 324-10      | 2    | Screw-HH                    |
| 14  | 107-3173    | 2    | Mount-Adjuster              |
| 15  | 107-3179-03 | 2    | Bracket-Adjuster, 60in/72in |
| 15  | 107-8544-03 | 2    | Bracket-Adjuster, 52in      |
|     |             |      |                             |
|     |             |      |                             |
|     |             |      |                             |
|     |             |      |                             |
|     |             |      |                             |
|     |             |      |                             |
|     |             |      |                             |