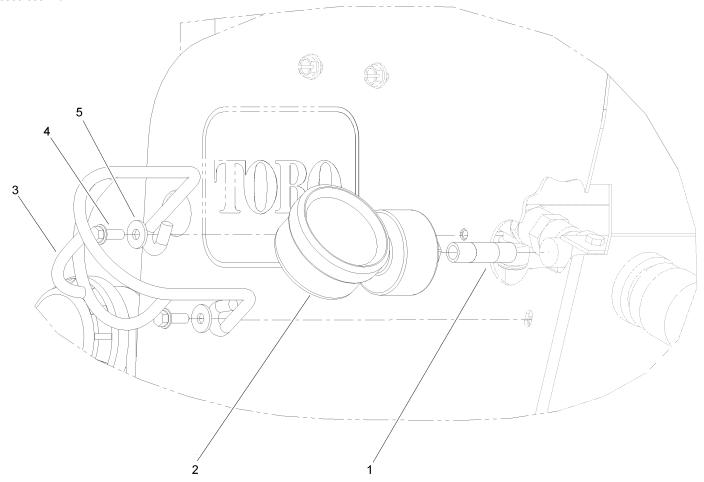

## Pressure Gauge Kit

| Ref | Part No. | Qty. | Description                          |  |  |
|-----|----------|------|--------------------------------------|--|--|
| 1   | 108-0056 | 1    | Fitting-Straight                     |  |  |
| 2   | 108-0059 | 1    | Gage-Pressure W/Isolator 0-60<br>Psi |  |  |
| 3   | 107-0587 | 1    | Guard-Gage                           |  |  |
| 4   | 3234-4   | 2    | Screw-HHF                            |  |  |
| 5   | 3256-78  | 2    | Washer-Flat                          |  |  |
|     |          |      |                                      |  |  |
|     |          |      |                                      |  |  |
|     |          |      |                                      |  |  |
|     |          |      |                                      |  |  |
|     |          |      |                                      |  |  |
|     |          |      |                                      |  |  |
|     |          |      |                                      |  |  |
|     |          |      |                                      |  |  |
|     |          |      |                                      |  |  |
|     |          |      |                                      |  |  |
|     |          |      |                                      |  |  |
|     |          |      |                                      |  |  |
|     |          |      |                                      |  |  |
|     |          |      |                                      |  |  |
|     |          |      |                                      |  |  |
|     |          |      |                                      |  |  |
|     |          |      |                                      |  |  |