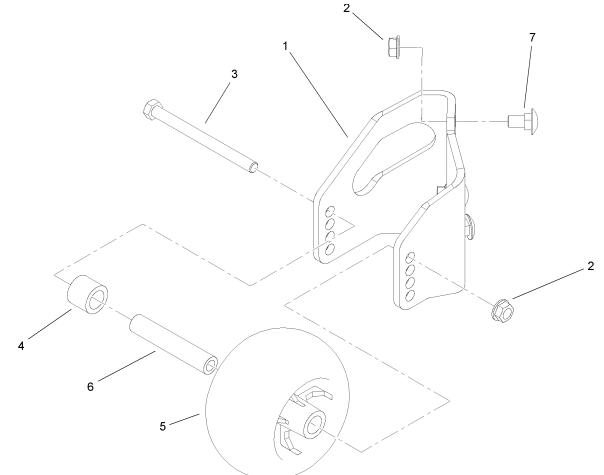

## Trim Side Anti-Scalp Roller Kit Assembly

| Ref | Part No.    | Qty. | Description        |  |  |
|-----|-------------|------|--------------------|--|--|
| 1   | 106-7354-01 |      | Plate-Roller, LH   |  |  |
| 2   | 3290-357    |      | Nut-HHF, Whiz      |  |  |
| 3   | 323-23      |      | Screw-HH           |  |  |
| 4   | 98-7913     |      | Tube-Spacer        |  |  |
| 5   | 1-603299    |      | Roller-Scalp, Anti |  |  |
| 6   | 98-7912     |      | Tube-Spanner       |  |  |
| 7   | 3231-1      |      | Screw-CARR         |  |  |
|     |             |      |                    |  |  |
|     |             |      |                    |  |  |
|     |             |      |                    |  |  |
|     |             |      |                    |  |  |
|     |             |      |                    |  |  |
|     |             |      |                    |  |  |
|     |             |      |                    |  |  |
|     |             |      |                    |  |  |
|     |             |      |                    |  |  |
|     |             |      |                    |  |  |
|     |             |      |                    |  |  |
|     |             |      |                    |  |  |
|     |             |      |                    |  |  |
|     |             |      |                    |  |  |
|     |             |      |                    |  |  |
|     |             |      |                    |  |  |
|     |             |      |                    |  |  |