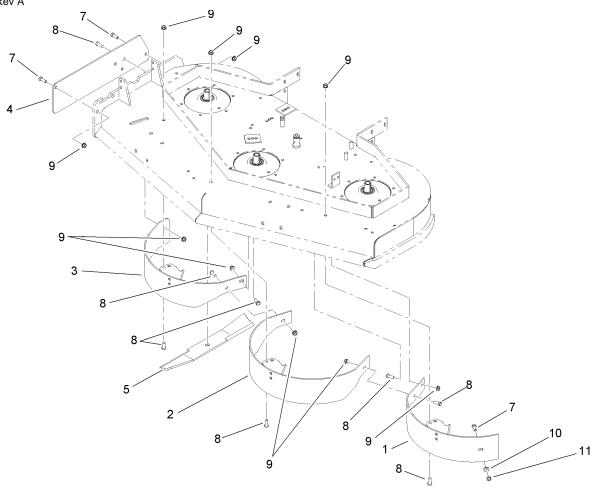

## 52 Inch Recycler Assembly

| Ref | Part No.    | Qty. | Description       |  |  |  |
|-----|-------------|------|-------------------|--|--|--|
| 1   | 110-2041-01 | 1    | LH Baffle ASM     |  |  |  |
| 2   | 110-2043-01 | 1    | Center Baffle ASM |  |  |  |
| 3   | 110-2045-01 | 1    | RH Baffle ASM     |  |  |  |
| 4   | 110-2047-01 | 1    | Plate-Discharge   |  |  |  |
| 5   | 105-7779-03 | 3    | Blade-Recycler    |  |  |  |
| 7   | 323-6       | 3    | Screw-HH          |  |  |  |
| 8   | 323-5       | 8    | Screw-HH          |  |  |  |
| 9   | 3290-357    | 10   | Nut-HHF, Whiz     |  |  |  |
| 10  | 3256-24     | 1    | Washer-Flat       |  |  |  |
| 11  | 3296-39     | 1    | Nut-Lock, NI      |  |  |  |
|     |             |      |                   |  |  |  |
|     |             |      |                   |  |  |  |
|     |             |      |                   |  |  |  |
|     |             |      |                   |  |  |  |
|     |             |      |                   |  |  |  |
|     |             |      |                   |  |  |  |
|     |             |      |                   |  |  |  |
|     |             |      |                   |  |  |  |
|     |             |      |                   |  |  |  |
|     |             |      |                   |  |  |  |
|     |             |      |                   |  |  |  |
|     |             |      |                   |  |  |  |
|     |             |      |                   |  |  |  |
|     |             |      |                   |  |  |  |