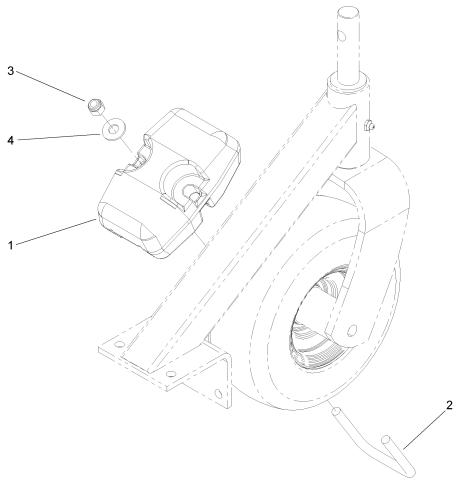

# Weight Kit

| Ref | Part No.    | Qty. | Description   |  |  |  |
|-----|-------------|------|---------------|--|--|--|
| 1   | 110-2069-01 | 1    | Weight-Caster |  |  |  |
| 2   | 110-2077    | 2    | U-Bolt        |  |  |  |
| 3   | 3296-39     | 4    | Nut-Lock, NI  |  |  |  |
| 4   | 3256-4      | 4    | Washer-Flat   |  |  |  |
|     |             |      |               |  |  |  |
|     |             |      |               |  |  |  |
|     |             |      |               |  |  |  |
|     |             |      |               |  |  |  |
|     |             |      |               |  |  |  |
|     |             |      |               |  |  |  |
|     |             |      |               |  |  |  |
|     |             |      |               |  |  |  |
|     |             |      |               |  |  |  |
|     |             |      |               |  |  |  |
|     |             |      |               |  |  |  |
|     |             |      |               |  |  |  |
|     |             |      |               |  |  |  |
|     |             |      |               |  |  |  |
|     |             |      |               |  |  |  |
|     |             |      |               |  |  |  |
|     |             |      |               |  |  |  |
|     |             |      |               |  |  |  |
|     |             |      |               |  |  |  |
|     |             |      |               |  |  |  |