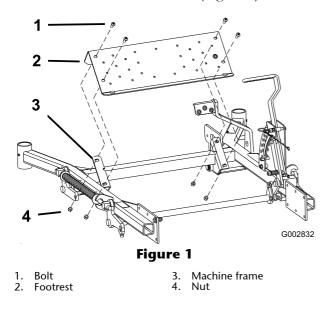

### Procedure

1. Raise the foot pan and then remove the footrest from the machine (Figure 1).

- 2. Install the weight onto the machine frame with 2 U-bolts (3/8 x 5 inch), 4 washers (3/8 inch), and 4 nuts (3/8 inch) (Figure 2).
- 3. Install the footrest onto the machine and lower the footpan (Figure 1).