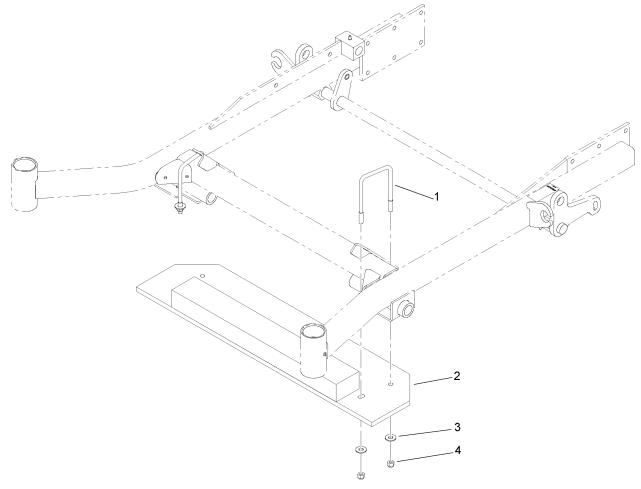

# Weight Kit Assembly

| Ref | Part No.    | Qty. | Description  |   |  |  |
|-----|-------------|------|--------------|---|--|--|
| 1   | 110-0817    | 2    | U-Bolt       | ſ |  |  |
| 2   | 107-9874-01 | 1    | Weight ASM   |   |  |  |
| 3   | 3256-4      | 4    | Washer-Flat  |   |  |  |
| 4   | 3296-39     | 4    | Nut-Lock, NI |   |  |  |
|     |             |      |              |   |  |  |
|     |             |      |              |   |  |  |
|     |             |      |              |   |  |  |
|     |             |      |              |   |  |  |
|     |             |      |              |   |  |  |
|     |             |      |              |   |  |  |
|     |             |      |              |   |  |  |
|     |             |      |              |   |  |  |
|     |             |      |              |   |  |  |
|     |             |      |              |   |  |  |
|     |             |      |              |   |  |  |
|     |             |      |              |   |  |  |
|     |             |      |              |   |  |  |
|     |             |      |              |   |  |  |
|     |             |      |              |   |  |  |
|     |             |      |              |   |  |  |
|     |             |      |              |   |  |  |
|     |             |      |              |   |  |  |
|     |             |      |              |   |  |  |
|     |             |      |              |   |  |  |