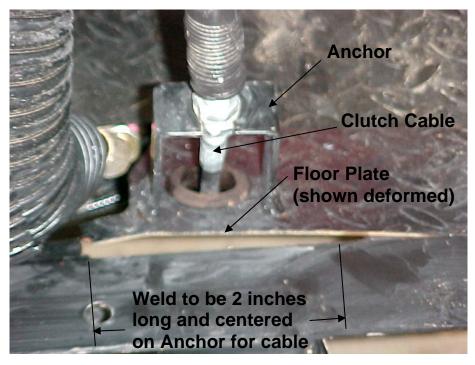

## Subject: Possible missing weld at floor plate below clutch pedal.

The floor plate may be missing a weld just forward of the stationary anchor point for the clutch cable. If this weld is missing, the clutch engage forces may eventually deform the floor plate upwards and change the operation of the clutch.

**Date: August 17, 2005** 

Inspect the unit for the condition pictured below or a missing weld in the area identified. If the area is deformed or the weld is missing, contact your local Toro Commercial Products Distributor to arrange for repair.