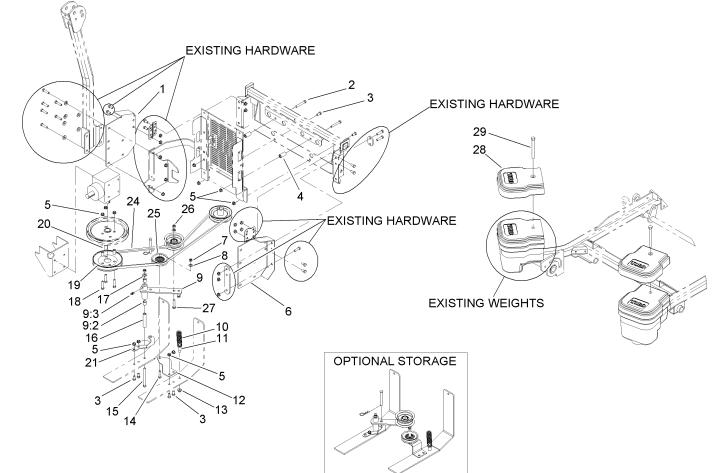

### Mounting and Drive Kit DFS Vac Collection System Assembly No. 110-0891

| Ref | Part No.    | Qty. | Description               | Ref | Part No. | Qty. | Description        |
|-----|-------------|------|---------------------------|-----|----------|------|--------------------|
| 1   | 110-0886-03 | 1    | Bracket-Mount, Bagger, RH | 25  | 103-0983 | 1    | Sheave             |
| 2   | 323-12      | 2    | Screw-HH                  | 26  | 88-5630  | 1    | Pulley-Idler, Flat |
| 3   | 323-4       | 6    | Screw-HH                  | 27  | 3231-6   | 1    | Screw-CARR         |
| 4   | 110-3726    | 2    | Spacer                    | 28  | 106-0870 | 2    | Weight             |
| 5   | 3290-357    | 11   | Nut-HHF, Whiz             | 29  | 325-19   | 2    | Screw-HH           |
| 6   | 110-0885-03 | 1    | Bracket-Mount, Bagger, LH |     |          |      |                    |
| 7   | 3296-39     | 3    | Nut-Lock, NI              |     |          |      |                    |
| 8   | 3256-24     | 2    | Washer-Flat               |     |          |      |                    |
| 9   | 110-0884    | 1    | Idler Arm ASM             |     |          |      |                    |
| 9:2 | 1-513034    | 2    | Sleeve-Bearing            |     |          |      |                    |
| 9:3 | 302-19      | 1    | Fitting-Grease            |     |          |      |                    |
| 10  | 76-9430-03  | 1    | Spring-Extention          |     |          |      |                    |
| 11  | 110-3841    | 1    | Anchor-Spring             |     |          |      |                    |
| 12  | 110-0855-03 | 1    | Bracket-Mount, Pulley     |     |          |      |                    |
| 13  | 32128-19    | 1    | Nut-HF                    |     |          |      |                    |
| 14  | 323-8       | 1    | Screw-HH                  |     |          |      |                    |
| 15  | 323-23      | 1    | Screw-HH                  |     |          |      |                    |
| 16  | 103-0040    | 1    | Bushing-Tightener, Pivot  |     |          |      |                    |
| 17  | 3256-4      | 1    | Washer-Flat               |     |          |      |                    |
| 18  | 323-9       | 3    | Screw-HH                  |     |          |      |                    |
| 19  | 110-0896    | 1    | Pulley-A                  |     |          |      |                    |
| 20  | 110-3855    | 3    | Spacer                    |     |          |      |                    |
| 21  | 112-2321-03 | 1    | Bracket-Lock, Idler Arm   |     |          |      |                    |
| 24  | 110-0861    | 1    | V-Belt                    |     |          |      |                    |