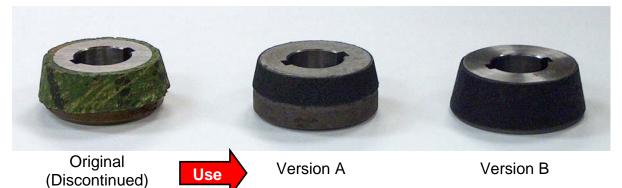

Subject: Gearbox Repair Guide for Reel Drive Shaft.

The assembly variations to the reel drive shaft inside the gearbox since the Flex 21 was first introduced can make it difficult to determine the correct parts to use when performing repairs. The Flex 21 Gearbox Repair Guide included with this bulletin is to be used to determine the appropriate parts for repairing the gearbox reel drive system. Regardless of what part combination or order is found inside the gearbox, the proper repair is to install the Version A or the Version B package described in this bulletin.

## Flex 21 Gearbox repair guide for Reel Drive Shaft

Note: Version is best determined visually by the Cone ASM appearance

| Version A                        |                 |           |     |  |  |
|----------------------------------|-----------------|-----------|-----|--|--|
| Serial Range 210000101-240000601 |                 |           |     |  |  |
| Key                              | Description     | Number    | Qty |  |  |
| Α                                | Washer (0.062") | 99-3806   | 1   |  |  |
| В                                | Washer (0.092") | 99-3807   | *1  |  |  |
| С                                | Gear-Clutch     | *99-2008  | 1   |  |  |
| D                                | Cone ASM        | *107-7625 | 1   |  |  |
| Е                                | Hub-Plunger     | *99-2013  | 1   |  |  |
| F                                | Washer (0.031") | 99-3837   | *3  |  |  |

| Version B                        |                 |           |     |  |  |
|----------------------------------|-----------------|-----------|-----|--|--|
| Serial Range 240001000 and later |                 |           |     |  |  |
| Key                              | Description     | Number    | Qty |  |  |
| А                                | Washer (0.062") | 99-3806   | 1   |  |  |
| В                                | Washer (0.092") | 99-3807   | *3  |  |  |
| С                                | Gear-Clutch     | *106-8441 | 1   |  |  |
| D                                | Cone ASM        | *107-3232 | 1   |  |  |
| Е                                | Hub-Plunger     | *106-8440 | 1   |  |  |
| F                                | Washer (0.031") | 99-3837   | *1  |  |  |

Difference between versions is identified in red and with \*.

Washer thickness dimension in inches is included in the Description to allow the ability to differentiate.

The serial number ranges identified apply to originally equipped units. This may or may not apply on a previously repaired or replaced gearbox. The figures below identify the position of the spacers and key parts involved to complete the repair of each version. Either version can be installed into a gearbox.