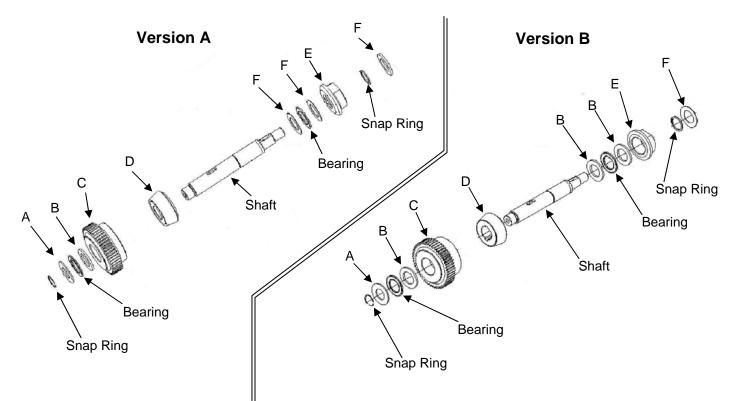

## Flex 21 Gearbox repair guide for Reel Drive Shaft

Note: Version is best determined visually by the Cone ASM appearance

| Version A                        |                 |           |     |  |  |
|----------------------------------|-----------------|-----------|-----|--|--|
| Serial Range 210000101-240000601 |                 |           |     |  |  |
| Key                              | Description     | Number    | Qty |  |  |
| Α                                | Washer (0.062") | 99-3806   | 1   |  |  |
| В                                | Washer (0.092") | 99-3807   | *1  |  |  |
| С                                | Gear-Clutch     | *99-2008  | 1   |  |  |
| D                                | Cone ASM        | *107-7625 | 1   |  |  |
| Е                                | Hub-Plunger     | *99-2013  | 1   |  |  |
| F                                | Washer (0.031") | 99-3837   | *3  |  |  |

| Version B                        |                 |           |     |  |  |
|----------------------------------|-----------------|-----------|-----|--|--|
| Serial Range 240001000 and later |                 |           |     |  |  |
| Key                              | Description     | Number    | Qty |  |  |
| А                                | Washer (0.062") | 99-3806   | 1   |  |  |
| В                                | Washer (0.092") | 99-3807   | *3  |  |  |
| С                                | Gear-Clutch     | *106-8441 | 1   |  |  |
| D                                | Cone ASM        | *107-3232 | 1   |  |  |
| Е                                | Hub-Plunger     | *106-8440 | 1   |  |  |
| F                                | Washer (0.031") | 99-3837   | *1  |  |  |

Difference between versions is identified in red and with \*.

Washer thickness dimension in inches is included in the Description to allow the ability to differentiate.

The serial number ranges identified apply to originally equipped units. This may or may not apply on a previously repaired or replaced gearbox. The figures below identify the position of the spacers and key parts involved to complete the repair of each version. Either version can be installed into a gearbox.